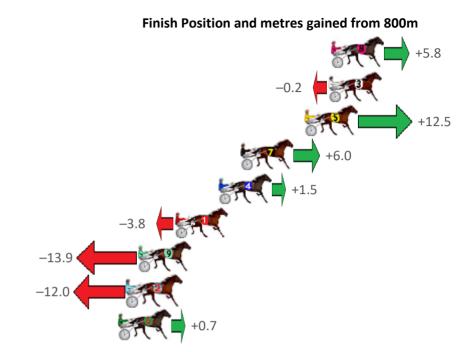

| Gross Time: 2:12.40 | MileR | ate: 1:59 | 9.70    | LeadTin | ne: | 11.60s   | First Qtr: 28.20s | Second Qtr: 3 | 0.80s       | Third Qtr: 29.80s  | Fourth Qtr: 32.00s |
|---------------------|-------|-----------|---------|---------|-----|----------|-------------------|---------------|-------------|--------------------|--------------------|
| No Horse            | Plc   | Margin    | Time    | 800Time | (W) | 400 Time | (W)               |               | Finish P    | osition and metres | gained from 800m   |
| 8 GOJOE             | 1     | 0.0m      | 2:12.40 | 61.48s  | (0) | 31.67s   | (1)               |               |             |                    | +4.2               |
| 6TRUMP EM BABE      | 2     | 0.1m      | 2:12.41 | 60.41s  | (0) | 30.89s   | (1)               |               |             |                    | +18.1              |
| 5 MYKINDOFFEELING   | 3     | 6.9m      | 2:12.98 | 61.27s  | (1) | 31.85s   | (2)               |               |             |                    | +6.9               |
| 3 TALENT IN SPADES  | 4     | 8.1m      | 2:13.08 | 62.42s  | (0) | 32.63s   | (0)               |               | -8.1        |                    | ,                  |
| 9 TASCOTT TERROR    | 5     | 10.2m     | 2:13.25 | 61.89s  | (1) | 32.54s   | (2)               |               | -1.2        | - F.C.             |                    |
| 2 FAIREACHDAINN     | 6     | 10.6m     | 2:13.29 | 62.28s  | (1) | 32.84s   | (1)               | -6            | 6.2         |                    |                    |
| 1 CATCH THE BOUQUET | 7     | 34.1m     | 2:15.25 | 63.59s  | (0) | 33.54s   | (0)               | <b>—</b>      | -23.3       |                    |                    |
| 7 BERTILS WATCH ME  | 8     | 36.2m     | 2:15.42 | 62.15s  | (1) | 32.57s   | (0)               | •             |             |                    |                    |
| 4 STAR OF THE ARTS  | 9     | 88.9m     | 2:19.83 | 65.93s  | (0) | 34.30s   | (0)               | 4—            | <b>–</b> 53 | .7                 |                    |