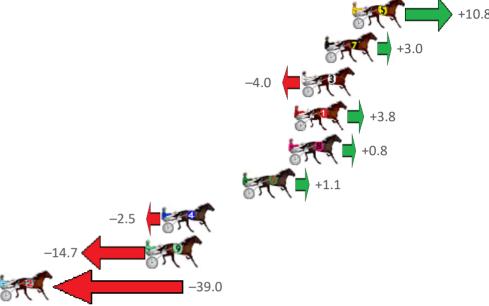

# Thursday, 16 July 2020

Fourth Qtr: 30.20s

| Gross Time: 2:12.50 | MileRate: 1:59 | 0.80    | LeadTime:   | 12.10s   | First Qtr: 30.40s | Second Qtr: 30.90s | Third Qtr: 28.90s     | Fourth Qtr: 30.20 |
|---------------------|----------------|---------|-------------|----------|-------------------|--------------------|-----------------------|-------------------|
| No Horse            | Plc Margin     | Time    | 800Time (W) | 400 Time | (W)               | Finish             | Position and metres g | gained from 800m  |
| 7 WANNAGO           | 1 0.0m         | 2:12.50 | 58.47s (0)  | 29.49s   | (0)               |                    |                       |                   |
| 4 ROYAL PRINCESS    | 2 0.4m         | 2:12.53 | 58.79s (1)  | 29.66s   | (1)               |                    |                       | +4.2              |
| 1TYPHOON TORQUE     | 3 3.3m         | 2:12.76 | 59.03s (0)  | 30.10s   | (0)               |                    | <b>\$</b>             | +0.9              |
| 2 TORQUE IN CONTROL | 4 6.2m         | 2:12.99 | 59.56s (0)  | 30.67s   | (0)               |                    | -6.2                  |                   |
| 9 PORTSEA PRINCE    | 5 16.8m        | 2:13.83 | 59.28s (1)  | 30.20s   | (1)               | -2.4               | ,                     |                   |
| 3 GOOD LUCK CHARM   | 6 20.5m        | 2:14.12 | 59.89s (1)  | 30.66s   | (0) -10.7         |                    |                       |                   |
| 5 UGOTTAWANTIT      | 7 22.9m        | 2:14.31 | 60.75s (1)  | 31.69s   | (1)               |                    | <b>-</b> 22.5         |                   |
| 8 ROLLING RIVER     | 8 53.1m        | 2:16.70 | 61.97s (0)  | 32.25s   | (0)               | -3                 | 9.1                   |                   |
| 6 NONE GRATER       | 9 90.7m        | 2:19.67 | 64.40s (1)  | 35.64s   | (2)               | -7                 | 2.1                   |                   |