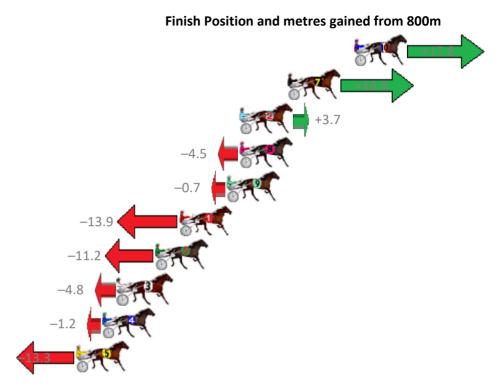

**Home of Australian Harness Sectionals** 

Get your sectionals delivered to your inbox daily

Check out www.pjdata.com.au

MileRate: 1:56.10 LeadTime: Fourth Qtr: 30.50s Gross Time: 2:34.20 36.80s First Otr: 28.70s Second Qtr: 29.40s Third Qtr: 28.80s Finish Position and metres gained from 800m No Horse Plc Margin Time 800Time (W) 400 Time (W) 11 SNOOP STRIDE 0.0m 2:34.20 57.31s (1) 30.05s (1) 7 BLACK HAWK JOE 6.1m 2:34.69 59.75s (0)30.96s (0) **2 REMEMBER ME NOW** 6.2m 2:34.69 58.93s 30.39s (0) 97ENMACH 4 12.8m 2:35.22 58.21s 29.83s (1) **5 PHOTOZEN** 5 14.5m 2:35.36 57.92s 29.63s (1) +18.7 **6 BETTERTHANLEGO** 14.6m 2:35.37 57.47s (0) 29.29s (2) 7 14.9m 2:35.39 57.13s (1) 12 MONTANA EXPRESS 28.98s (2) -29.5**4 AWESOME OLLIE** 32.5m 2:36.79 60.50s 31.43s (0) -16.38 SOMEHOWSOMEWAY 9 35.8m 2:37.06 58.22s (1) 30.27s (1) +14.6 10 HIGH ON MONTANA 37.5m 2:37.19 60.37s 31.05s (1) -14.5**3 SQUATTER SHANNON** 62.7m 2:39.20 63.42s 33.19s (0) -55.9**1 SWANKYS ATOM** 12 386.2m 3:05.03 84.39s 41.59s (0) -340.