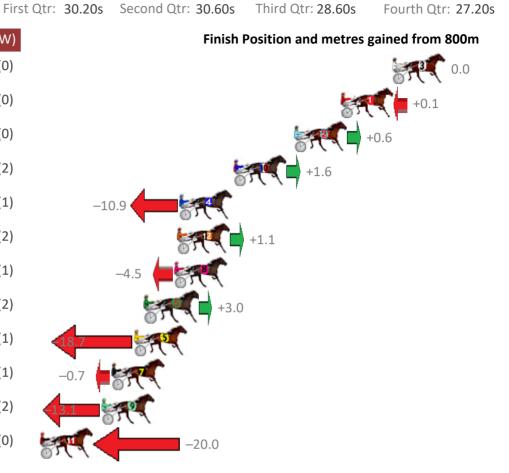

| Gross Time: 2:00.40 | MileR | ate: 1:56 | 5.70    | LeadTin | ne: | 3.70s    | First Q | tr: 28.20s                                                                                                                                                                                                                                                                                                                                                                                                                                                                                                                                                                                                                                                                                                                                                                                                                                                                                                                                                                                                                                                                                                                                                                                                                                                                                                                                                                                                                                                                                                                                                                                                                                                                                                                                                                                                                                                                                                                                                                                                                                                                                                                     | Second C | )tr: 31.40s | Third Qtr: 29.10s   | Fourth Qtr: 28.00s |
|---------------------|-------|-----------|---------|---------|-----|----------|---------|--------------------------------------------------------------------------------------------------------------------------------------------------------------------------------------------------------------------------------------------------------------------------------------------------------------------------------------------------------------------------------------------------------------------------------------------------------------------------------------------------------------------------------------------------------------------------------------------------------------------------------------------------------------------------------------------------------------------------------------------------------------------------------------------------------------------------------------------------------------------------------------------------------------------------------------------------------------------------------------------------------------------------------------------------------------------------------------------------------------------------------------------------------------------------------------------------------------------------------------------------------------------------------------------------------------------------------------------------------------------------------------------------------------------------------------------------------------------------------------------------------------------------------------------------------------------------------------------------------------------------------------------------------------------------------------------------------------------------------------------------------------------------------------------------------------------------------------------------------------------------------------------------------------------------------------------------------------------------------------------------------------------------------------------------------------------------------------------------------------------------------|----------|-------------|---------------------|--------------------|
| No Horse            | Plc   | Margin    | Time    | 800Time | (W) | 400 Time | (W)     |                                                                                                                                                                                                                                                                                                                                                                                                                                                                                                                                                                                                                                                                                                                                                                                                                                                                                                                                                                                                                                                                                                                                                                                                                                                                                                                                                                                                                                                                                                                                                                                                                                                                                                                                                                                                                                                                                                                                                                                                                                                                                                                                |          | Finish      | Position and metres | gained from 800m   |
| 4 ITS SUPER EASY    | 1     | 0.0m      | 2:00.40 | 57.10s  | (0) | 28.00s   | (0)     |                                                                                                                                                                                                                                                                                                                                                                                                                                                                                                                                                                                                                                                                                                                                                                                                                                                                                                                                                                                                                                                                                                                                                                                                                                                                                                                                                                                                                                                                                                                                                                                                                                                                                                                                                                                                                                                                                                                                                                                                                                                                                                                                |          |             |                     | 0.0                |
| 3 BOPPIN THE BLUES  | 2     | 4.1m      | 2:00.70 | 57.09s  | (0) | 27.99s   | (0)     |                                                                                                                                                                                                                                                                                                                                                                                                                                                                                                                                                                                                                                                                                                                                                                                                                                                                                                                                                                                                                                                                                                                                                                                                                                                                                                                                                                                                                                                                                                                                                                                                                                                                                                                                                                                                                                                                                                                                                                                                                                                                                                                                |          |             |                     | +0.1               |
| 9 JUST ONE GOOD ONE | 3     | 6.5m      | 2:00.88 | 56.40s  | (1) | 28.16s   | (2)     |                                                                                                                                                                                                                                                                                                                                                                                                                                                                                                                                                                                                                                                                                                                                                                                                                                                                                                                                                                                                                                                                                                                                                                                                                                                                                                                                                                                                                                                                                                                                                                                                                                                                                                                                                                                                                                                                                                                                                                                                                                                                                                                                |          |             |                     | +9.9               |
| 10 NIFTY STUDLEIGH  | 4     | 7.8m      | 2:00.97 | 56.12s  | (1) | 27.94s   | (2)     |                                                                                                                                                                                                                                                                                                                                                                                                                                                                                                                                                                                                                                                                                                                                                                                                                                                                                                                                                                                                                                                                                                                                                                                                                                                                                                                                                                                                                                                                                                                                                                                                                                                                                                                                                                                                                                                                                                                                                                                                                                                                                                                                |          |             |                     | +13.8              |
| 5 SIGNOR JUJON      | 5     | 8.3m      | 2:01.01 | 57.14s  | (1) | 28.54s   | (1)     |                                                                                                                                                                                                                                                                                                                                                                                                                                                                                                                                                                                                                                                                                                                                                                                                                                                                                                                                                                                                                                                                                                                                                                                                                                                                                                                                                                                                                                                                                                                                                                                                                                                                                                                                                                                                                                                                                                                                                                                                                                                                                                                                |          | _           | 0.5                 | •                  |
| 6 WHERES TASCOTT    | 6     | 9.9m      | 2:01.13 | 55.99s  | (1) | 27.80s   | (2)     |                                                                                                                                                                                                                                                                                                                                                                                                                                                                                                                                                                                                                                                                                                                                                                                                                                                                                                                                                                                                                                                                                                                                                                                                                                                                                                                                                                                                                                                                                                                                                                                                                                                                                                                                                                                                                                                                                                                                                                                                                                                                                                                                |          |             |                     | +15.7              |
| 1 ARMA AUGUSTUS     | 7     | 10.0m     | 2:01.14 | 57.19s  | (0) | 28.08s   | (0)     |                                                                                                                                                                                                                                                                                                                                                                                                                                                                                                                                                                                                                                                                                                                                                                                                                                                                                                                                                                                                                                                                                                                                                                                                                                                                                                                                                                                                                                                                                                                                                                                                                                                                                                                                                                                                                                                                                                                                                                                                                                                                                                                                |          | -1.2        | - ST                | -                  |
| 7 TORQUE ONETWOTHRI | E 8   | 11.2m     | 2:01.22 | 56.57s  | (0) | 27.89s   | (1)     |                                                                                                                                                                                                                                                                                                                                                                                                                                                                                                                                                                                                                                                                                                                                                                                                                                                                                                                                                                                                                                                                                                                                                                                                                                                                                                                                                                                                                                                                                                                                                                                                                                                                                                                                                                                                                                                                                                                                                                                                                                                                                                                                |          |             | +7.4                |                    |
| 8 THE SECOND CHANCE | 9     | 22.3m     | 2:02.04 | 57.73s  | (0) | 28.58s   | (0) _   | 8.9                                                                                                                                                                                                                                                                                                                                                                                                                                                                                                                                                                                                                                                                                                                                                                                                                                                                                                                                                                                                                                                                                                                                                                                                                                                                                                                                                                                                                                                                                                                                                                                                                                                                                                                                                                                                                                                                                                                                                                                                                                                                                                                            |          |             |                     |                    |
| 2 LITTLEDEE         | 10    | 32.4m     | 2:02.78 | 58.52s  | (1) | 29.68s   | (1)     | THE STATE OF THE S |          | -20.0       |                     |                    |