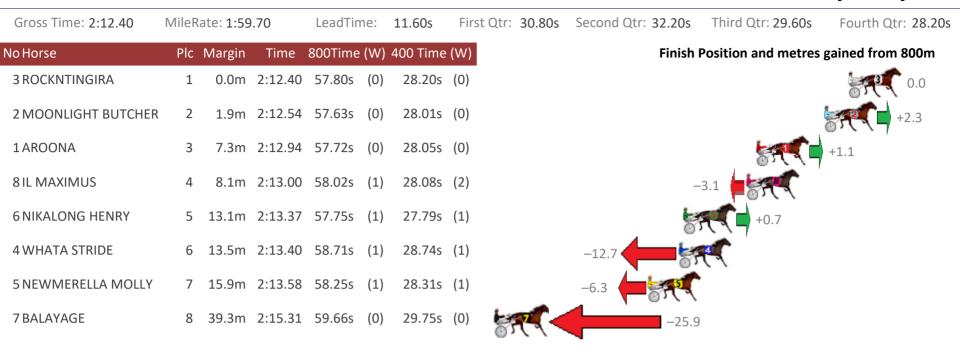

### Redcliffe Race 5 Distance 1780m

| neucini              |       | JUC J     | DISU    | ance    | 170 |          |           |              |                    | i nui se            | ay, 5 001y 2020    |
|----------------------|-------|-----------|---------|---------|-----|----------|-----------|--------------|--------------------|---------------------|--------------------|
| Gross Time: 2:11.70  | MileR | ate: 1:59 | 9.10    | LeadTir | ne: | 11.10s   | First Qtr | : 31.40s     | Second Qtr: 30.20s | Third Qtr: 30.90s   | Fourth Qtr: 28.10s |
| No Horse             | Plc   | Margin    | Time    | 800Time | (W) | 400 Time | : (W)     |              | Finish             | Position and metres | gained from 800m   |
| 5 CHAMONIX           | 1     | 0.0m      | 2:11.70 | 58.97s  | (1) | 28.10s   | (1)       |              |                    |                     | +0.4               |
| 8 HES SWEET          | 2     | 2.6m      | 2:11.89 | 58.69s  | (2) | 28.20s   | (2)       |              |                    | ŧ                   | +4.2               |
| 6 SHEZA BONNY SHEILA | 3     | 2.7m      | 2:11.90 | 58.20s  | (2) | 27.88s   | (2)       |              |                    | 6                   | +10.9              |
| 7 HEARTBREAK         | 4     | 13.4m     | 2:12.69 | 59.65s  | (1) | 28.71s   | (1)       |              | -8.8               | FT.                 |                    |
| 2 TACTFILLY MIRACLE  | 5     | 32.4m     | 2:14.09 | 60.70s  | (1) | 29.59s   | (1) b     | A.           | -23.2              |                     |                    |
| 4 SMILING SHANDY     | 6     | 45.9m     | 2:15.09 | 62.37s  | (0) | 31.22s   | (0) b     | 7 <b>.</b> ( |                    | 46                  |                    |
| 3 LOVE YOUR WORK     | 7     | 48.2m     | 2:15.26 | 62.20s  | (0) | 31.06s   | (0) 🍃     | R.           |                    | 43.6                |                    |
| 1 ROLLING RIVER      | 8     | 60.8m     | 2:16.19 | 62.75s  | (0) | 31.41s   | (0) b     | <b>A</b>     |                    | 51.2                |                    |