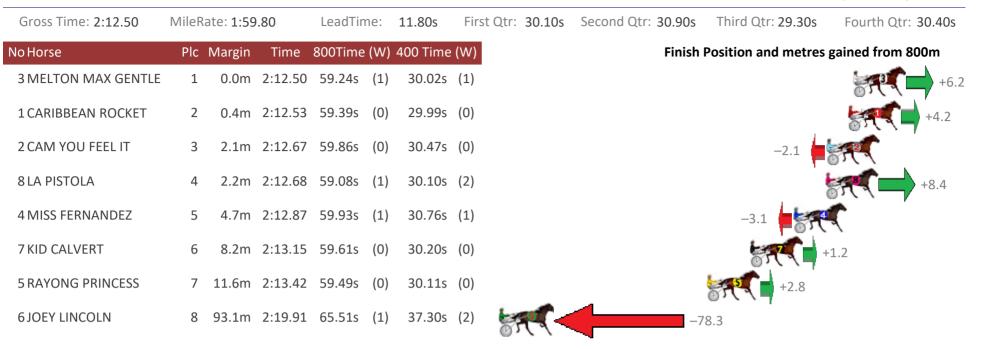

KYRIE HANOVER  | 6 39.6m 2:34.7    | 4 60.79s (1) 31.  | 40s (1)              | -17.4                       |                              |
| 4 SWEET SCOOT       | 7 46.6m 2:35.3    | 0 61.63s (1) 32.  | D6s (0)              | -28.8                       |                              |
| 2 MAYWYNS HONEY     | 8 122.7m 2:41.3   | 3 68.03s (0) 38.  | 44s (0)              | -115.                       |                              |







Get your sectionals delivered to your inbox daily

Check out www.pjdata.com.au

The Racing Queensland Board (trading as Racing Queensland) and provider are not responsible for the completeness or accuracy of any of the information contained herein, and makes no representations about its suitability for any purpose.

#### Redcliffe Race 2 Distance 1780m









Get your sectionals delivered to your inbox daily

Check out www.pjdata.com.au

#### Redcliffe Race 3 Distance 1780m

LeadTime: 11.30s Gross Time: 2:11.00 MileRate: 1:58.40 First Qtr: 29.90s Second Qtr: 30.80s Third Qtr: 29.20s Fourth Qtr: 29.80s Finish Position and metres gained from 800m No Horse Plc Margin Time 800Time (W) 400 Time (W) 0.0m 2:11.00 58.87s (1) **4 FORBIDDEN FEELINGS** 1 29.77s (1) +1.8 **1 MAJOR GRANDEUR** 2 8.6m 2:11.67 59.25s 30.08s (0) (0) **7 BELLA GODIVA** 3 8.9m 2:11.69 58.92s (0)29.73s (0) +1.1**2 SISTER FEELGOOD** 9.1m 2:11.71 59.18s 4 (1) 30.10s (1) **3 TRENTLEIGH** 5 16.1m 2:12.26 60.18s (0) 30.99s (0) -16.1**8 PRETTYCOMPACT** 16.9m 2:12.32 59.45s (1) 30.21s (1) 6 7 32.8m 2:13.56 60.31s (1) **6IM SANDY BAY** 31.12s (0) **5 ASHLEE NITRO** 8 274.2m 2:32.4