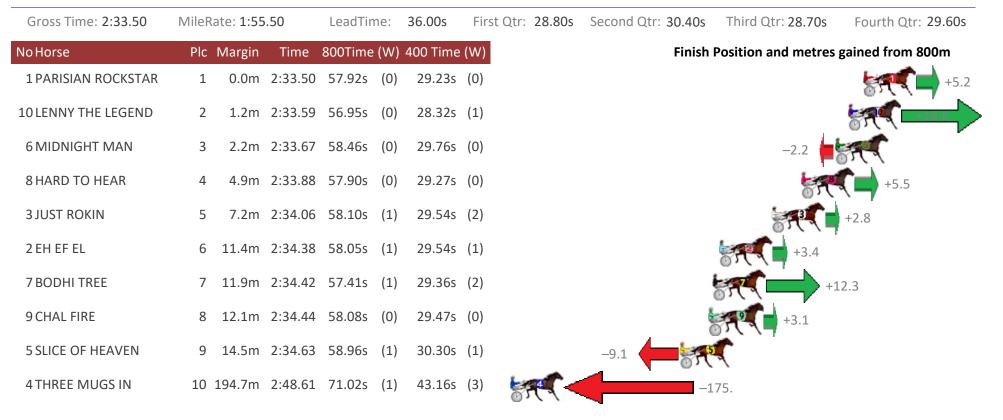

#### Albion Park Race 8 Distance 2138m

Thursday, 18 June 2020

Sectionals Powered by

Home of Australian Harness Sectionals

Get your sectionals delivered to your inbox daily

Check out www.pjdata.com.au