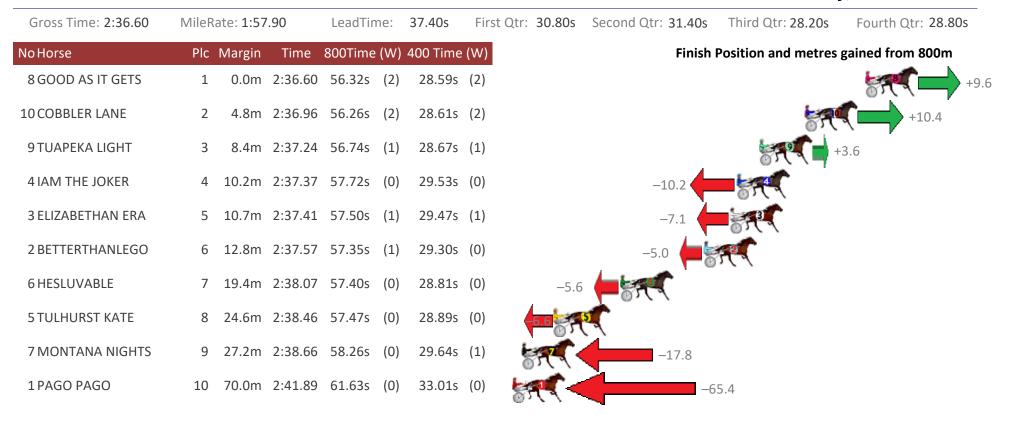

#### Albion Park Race 4 Distance 2138m

Thursday, 18 June 2020

Sectionals Powered by

Home of Australian Harness Sectionals

Get your sectionals delivered to your inbox daily

Check out www.pjdata.com.au