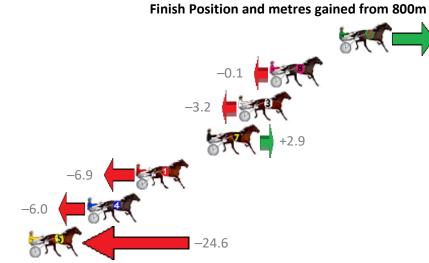

#### Redcliffe Race 1 Distance 1780m

### Wednesday, 17 June 2020

| Gross Time: 2:08.30 | MileR | ate: 1:56 | 5.00    | LeadTin | ne: | 11.50s   | First Qtr: 29.80s | Second Qtr: 29.70s | Third Qtr: 28.40s     | Fourth Qtr: 28.90s |
|---------------------|-------|-----------|---------|---------|-----|----------|-------------------|--------------------|-----------------------|--------------------|
| No Horse            | Plc   | Margin    | Time    | 800Time | (W) | 400 Time | (W)               | Finish             | Position and metres a | gained from 800m   |
| 7 BUMPER            | 1     | 0.0m      | 2:08.30 | 56.97s  | (0) | 28.57s   | (0)               |                    |                       | +4.6               |
| 6 ONE WISE MAN      | 2     | 2.3m      | 2:08.47 | 56.81s  | (0) | 28.42s   | (0)               |                    | •                     | +6.9               |
| 1 THE GUN ROCKSTAR  | 3     | 3.3m      | 2:08.55 | 57.54s  | (0) | 29.14s   | (0)               |                    | -3.3                  | <b>(4)</b>         |
| 3 WHOSTOLEMYPIGEON  | 1 4   | 8.9m      | 2:08.98 | 56.72s  | (1) | 28.53s   | (2)               |                    |                       | +8.1               |
| 8 MY SECRET BEACH   | 5     | 9.6m      | 2:09.03 | 57.10s  | (1) | 28.91s   | (2)               |                    | +2.8                  |                    |
| 4 MAKE MINE JOE     | 6     | 13.1m     | 2:09.29 | 56.71s  | (1) | 28.75s   | (1)               | 9                  | +8.3                  |                    |
| 5 THEARTOFINFUSION  | 7     | 15.3m     | 2:09.46 | 58.19s  | (1) | 29.67s   | (1)               | -12.5              |                       |                    |
| 2 BUSTN FEELZ GOOD  | 8     | 17.1m     | 2:09.60 | 57.96s  | (1) | 29.48s   | (1)               | 9.3                |                       |                    |