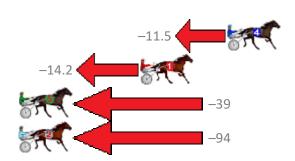

#### Redcliffe Race 9 Distance 1780m

### Wednesday, 17 June 2020

| Gross Time: 2:11.80 | MileRate: 1:59.20 | LeadTime: | 11.70s | First Qtr: 30.70s | Second Qtr: 31.40s | Third Qtr: 29.20s | Fourth Qtr: 28.80s |
|---------------------|-------------------|-----------|--------|-------------------|--------------------|-------------------|--------------------|
|---------------------|-------------------|-----------|--------|-------------------|--------------------|-------------------|--------------------|

| No Horse            | Plc | Margin | Time    | 800Time | (W) | 400 Time | (W) |
|---------------------|-----|--------|---------|---------|-----|----------|-----|
| 5 FRONTLINER        | 1   | 0.0m   | 2:11.80 | 57.80s  | (1) | 28.66s   | (1) |
| 4 LILLIES           | 2   | 11.5m  | 2:12.67 | 58.83s  | (0) | 29.62s   | (0) |
| 1 FORGIVE ME        | 3   | 18.4m  | 2:13.19 | 59.02s  | (0) | 29.73s   | (0) |
| 6 TACTFILLY MIRACLE | 4   | 47.5m  | 2:15.39 | 60.80s  | (0) | 31.40s   | (0) |
| 2 ONE HELLAVA PARTY | 5   | 101.7m | 2:19.49 | 64.74s  | (1) | 34.08s   | (0) |

## Finish Position and metres gained from 800m

Sectionals
Powered by