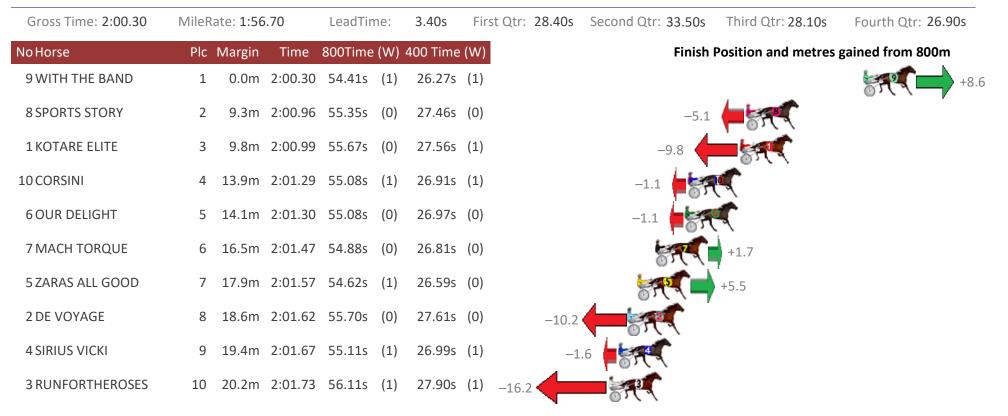

#### Albion Park Race 11 Distance 1660m

Saturday, 6 June 2020

Sectionals Powered by

Home of Australian Harness Sectionals

Get your sectionals delivered to your inbox daily

Check out www.pjdata.com.au