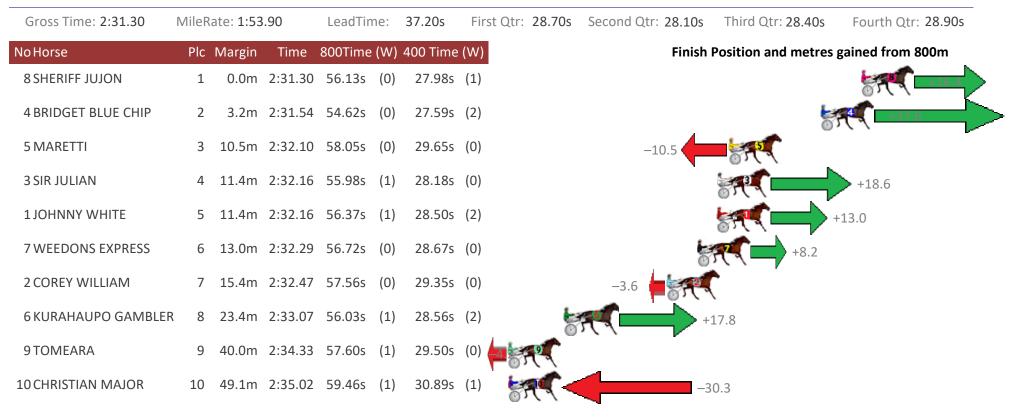

#### Albion Park Race 3 Distance 2138m

Saturday, 6 June 2020

Sectionals Powered by

Home of Australian Harness Sectionals

Get your sectionals delivered to your inbox daily

Check out www.pjdata.com.au