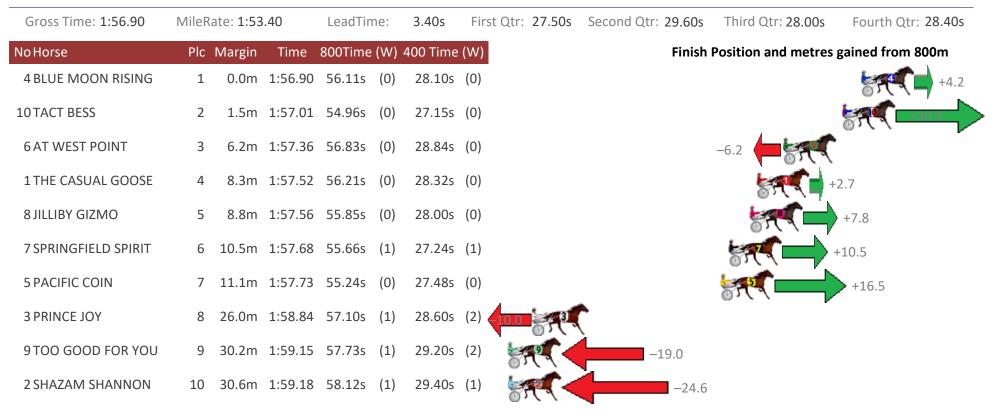

#### Albion Park Race 6 Distance 1660m

Saturday, 6 June 2020

Sectionals Powered by

Home of Australian Harness Sectionals

Get your sectionals delivered to your inbox daily

Check out www.pjdata.com.au