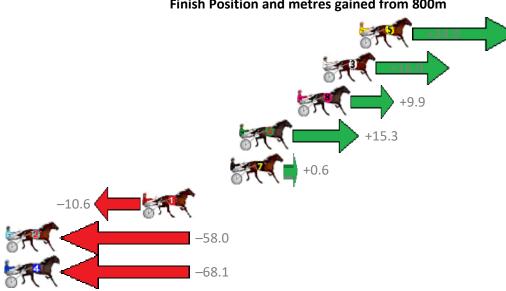

#### Redcliffe Race 4 Distance 1780m

## Monday, 25 May 2020

| No Horse            | Plc Margin       | Time | 800Time (W) | 400 Time | (W)               | Finish F           | Position and metres g | gained from 800m   |  |
|---------------------|------------------|------|-------------|----------|-------------------|--------------------|-----------------------|--------------------|--|
| Gross Time: 2:10.70 | MileRate: 1:58.2 | 20   | LeadTime:   | 11.50s   | First Qtr: 29.20s | Second Qtr: 29.70s | Third Qtr: 29.80s     | Fourth Qtr: 30.50s |  |

| No Horse            | Plc | Margin | Time    | 800Time | (W) | 400 Time (W) |
|---------------------|-----|--------|---------|---------|-----|--------------|
| 5 DEADLY ROCKER     | 1   | 0.0m   | 2:10.70 | 58.50s  | (1) | 29.71s (2)   |
| 3 JUST ONE GOOD ONE | 2   | 2.9m   | 2:10.93 | 59.03s  | (1) | 30.23s (1)   |
| 8 CANNAN            | 3   | 4.9m   | 2:11.09 | 59.56s  | (1) | 30.87s (0)   |
| 6 MONTANA EXPRESS   | 4   | 9.5m   | 2:11.46 | 59.15s  | (0) | 29.93s (2)   |
| 7 ASHLEE NITRO      | 5   | 10.2m  | 2:11.51 | 60.26s  | (0) | 29.95s (0)   |
| 1 MAKINMEFEELGOOD   | 6   | 17.2m  | 2:12.07 | 61.09s  | (0) | 30.86s (0)   |
| 2 ZED EXPRESS       | 7   | 58.0m  | 2:15.33 | 64.65s  | (0) | 34.31s (0)   |
| 4THANKHEAVNFORGIRLS | 8   | 78.3m  | 2:16.95 | 65.40s  | (1) | 35.39s (1)   |