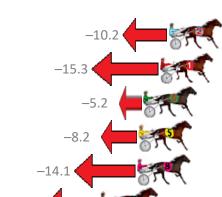

#### Redcliffe Race 5 Distance 1780m

### Monday, 25 May 2020

| Gross Time: 2:15.10 | MileR | ate: 2:02 | 10      | LeadTin | ne: | 11.80s   | First Qtr: 31.00s | Second Qtr: 31.40s | Third Qtr: 30.00s   | Fourth Qtr: 30.90s |
|---------------------|-------|-----------|---------|---------|-----|----------|-------------------|--------------------|---------------------|--------------------|
| No Horse            | Plc   | Margin    | Time    | 800Time | (W) | 400 Time | (W)               | Finish             | Position and metres | gained from 800m   |
| 7 MAGHERA MAGGIE    | 1     | 0.0m      | 2:15.10 | 60.81s  | (1) | 30.87s   | (1)               |                    |                     | +1.2               |
| 1 BLACKJEWEL        | 2     | 1.4m      | 2:15.21 | 60.64s  | (0) | 30.62s   | (0)               |                    |                     | +3.4               |
| 8 SCHOOBY           | 3     | 2.9m      | 2:15.33 | 60.71s  | (1) | 30.75s   | (1)               |                    | <b>E</b>            | +2.5               |
| 5 MODERN THOUGHT    | 4     | 3.6m      | 2:15.39 | 60.42s  | (1) | 30.42s   | (1)               |                    | <b>5</b>            | +6.4               |
| 2 TOTAL DELIRIUM    | 5     | 8.3m      | 2:15.77 | 61.53s  | (0) | 31.54s   | (0)               | -8.3               | - FF.               | ·                  |
| 3 BETTERTHAN TORQUE | 6     | 8.8m      | 2:15.81 | 60.87s  | (0) | 30.84s   | (0)               |                    | +0                  | .4                 |