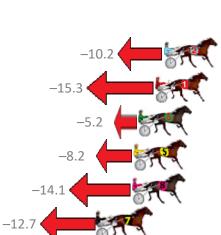

#### Redcliffe Race 3 Distance 1780m

### Monday, 25 May 2020

Finish Position and metres gained from 800m

| Gross Time: 2:11.10 | MileRate: 1:58.50 | LeadTime: | 11.40s | First Qtr: 29.20s | Second Qtr: 30.90s | Third Qtr: 29.00s | Fourth Qtr: 30.60s |
|---------------------|-------------------|-----------|--------|-------------------|--------------------|-------------------|--------------------|
|---------------------|-------------------|-----------|--------|-------------------|--------------------|-------------------|--------------------|

| No Horse           | Plc | Margin | Time    | 800Time | (W) | 400 Time | (W) |
|--------------------|-----|--------|---------|---------|-----|----------|-----|
| 4 BILLBOARD BONNIE | 1   | 0.0m   | 2:11.10 | 58.09s  | (1) | 29.57s   | (1) |
| 3 PRINCE JOY       | 2   | 2.1m   | 2:11.27 | 58.57s  | (1) | 29.60s   | (2) |
| 2 FRENCH GLOBE     | 3   | 14.6m  | 2:12.27 | 60.36s  | (0) | 31.38s   | (0) |
| 1 SHADOW HUNTER    | 4   | 15.3m  | 2:12.33 | 60.73s  | (0) | 31.76s   | (0) |
| 6 TAYLOR HOOD      | 5   | 16.6m  | 2:12.43 | 59.99s  | (1) | 31.01s   | (2) |
| 5 OUR BUSCEMI      | 6   | 17.0m  | 2:12.46 | 60.21s  | (0) | 31.24s   | (0) |
| 8 CALLMEDEMARO     | 7   | 17.1m  | 2:12.47 | 60.64s  | (1) | 31.58s   | (1) |
| 7 LORD DENZEL      | 8   | 19.9m  | 2:12.69 | 60.54s  | (1) | 31.66s   | (2) |