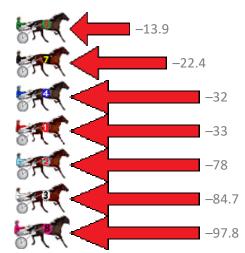

### Redcliffe Race 7 Distance 1780m

### **Sunday, 17 May 2020**

| Gross Time: 2:14.10 | MileR | ate: 2:01 | 30      | LeadTin | ne: | 11.70s   | First ( | Qtr: 30.00                                                                                                                                                                                                                                                                                                                                                                                                                                                                                                                                                                                                                                                                                                                                                                                                                                                                                                                                                                                                                                                                                                                                                                                                                                                                                                                                                                                                                                                                                                                                                                                                                                                                                                                                                                                                                                                                                                                                                                                                                                                                                                                     | s Sec           | cond Qtr: 30.8 | 30s T    | hird Qtr: 31.00s | Fourth Qtr: 30.60s |
|---------------------|-------|-----------|---------|---------|-----|----------|---------|--------------------------------------------------------------------------------------------------------------------------------------------------------------------------------------------------------------------------------------------------------------------------------------------------------------------------------------------------------------------------------------------------------------------------------------------------------------------------------------------------------------------------------------------------------------------------------------------------------------------------------------------------------------------------------------------------------------------------------------------------------------------------------------------------------------------------------------------------------------------------------------------------------------------------------------------------------------------------------------------------------------------------------------------------------------------------------------------------------------------------------------------------------------------------------------------------------------------------------------------------------------------------------------------------------------------------------------------------------------------------------------------------------------------------------------------------------------------------------------------------------------------------------------------------------------------------------------------------------------------------------------------------------------------------------------------------------------------------------------------------------------------------------------------------------------------------------------------------------------------------------------------------------------------------------------------------------------------------------------------------------------------------------------------------------------------------------------------------------------------------------|-----------------|----------------|----------|------------------|--------------------|
| No Horse            | Plc   | Margin    | Time    | 800Time | (W) | 400 Time | (W)     |                                                                                                                                                                                                                                                                                                                                                                                                                                                                                                                                                                                                                                                                                                                                                                                                                                                                                                                                                                                                                                                                                                                                                                                                                                                                                                                                                                                                                                                                                                                                                                                                                                                                                                                                                                                                                                                                                                                                                                                                                                                                                                                                |                 | Fin            | nish Pos | ition and metres | gained from 800m   |
| 8 WEASEL            | 1     | 0.0m      | 2:14.10 | 60.83s  | (1) | 30.23s   | (2)     |                                                                                                                                                                                                                                                                                                                                                                                                                                                                                                                                                                                                                                                                                                                                                                                                                                                                                                                                                                                                                                                                                                                                                                                                                                                                                                                                                                                                                                                                                                                                                                                                                                                                                                                                                                                                                                                                                                                                                                                                                                                                                                                                |                 |                |          |                  | +10.0              |
| 6 PEGGY STARDUST    | 2     | 1.4m      | 2:14.21 | 60.27s  | (1) | 30.01s   | (2)     |                                                                                                                                                                                                                                                                                                                                                                                                                                                                                                                                                                                                                                                                                                                                                                                                                                                                                                                                                                                                                                                                                                                                                                                                                                                                                                                                                                                                                                                                                                                                                                                                                                                                                                                                                                                                                                                                                                                                                                                                                                                                                                                                |                 |                |          |                  | +17.4              |
| 7 KID CALVERT       | 3     | 7.7m      | 2:14.72 | 61.45s  | (0) | 29.92s   | (0)     |                                                                                                                                                                                                                                                                                                                                                                                                                                                                                                                                                                                                                                                                                                                                                                                                                                                                                                                                                                                                                                                                                                                                                                                                                                                                                                                                                                                                                                                                                                                                                                                                                                                                                                                                                                                                                                                                                                                                                                                                                                                                                                                                |                 |                |          |                  | +1.9               |
| 5 BETTERTHAN TORQUE | 4     | 12.5m     | 2:15.10 | 61.45s  | (1) | 30.61s   | (1)     |                                                                                                                                                                                                                                                                                                                                                                                                                                                                                                                                                                                                                                                                                                                                                                                                                                                                                                                                                                                                                                                                                                                                                                                                                                                                                                                                                                                                                                                                                                                                                                                                                                                                                                                                                                                                                                                                                                                                                                                                                                                                                                                                |                 |                | ST       | +1.9             |                    |
| 4 TOTAL DELIRIUM    | 5     | 31.1m     | 2:16.59 | 63.95s  | (1) | 32.97s   | (0)     | STORY.                                                                                                                                                                                                                                                                                                                                                                                                                                                                                                                                                                                                                                                                                                                                                                                                                                                                                                                                                                                                                                                                                                                                                                                                                                                                                                                                                                                                                                                                                                                                                                                                                                                                                                                                                                                                                                                                                                                                                                                                                                                                                                                         | $\triangleleft$ |                | -31      | •                |                    |
| 1 GROOVY MISS ANNIE | 6     | 33.8m     | 2:16.81 | 63.79s  | (0) | 32.32s   | (0)     | STORT .                                                                                                                                                                                                                                                                                                                                                                                                                                                                                                                                                                                                                                                                                                                                                                                                                                                                                                                                                                                                                                                                                                                                                                                                                                                                                                                                                                                                                                                                                                                                                                                                                                                                                                                                                                                                                                                                                                                                                                                                                                                                                                                        | $\triangleleft$ |                | -28.6    |                  |                    |
| 2 STAR OF WONDER    | 7     | 39.4m     | 2:17.25 | 64.17s  | (1) | 33.00s   | (1)     | STORE OF THE STORE | $\triangleleft$ |                | -33.6    |                  |                    |
| 3 FEELING THE POWER | 8     | 41.4m     | 2:17.41 | 64.77s  | (0) | 33.28s   | (0)     | THE C                                                                                                                                                                                                                                                                                                                                                                                                                                                                                                                                                                                                                                                                                                                                                                                                                                                                                                                                                                                                                                                                                                                                                                                                                                                                                                                                                                                                                                                                                                                                                                                                                                                                                                                                                                                                                                                                                                                                                                                                                                                                                                                          | $\triangleleft$ |                | -41.4    |                  |                    |