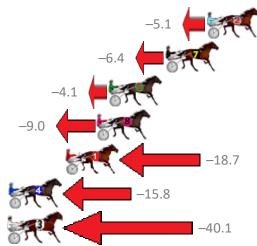

### **Sunday, 17 May 2020**

| Gross Time: 2:08.50 | MileRate: 1:56 | 5.20    | LeadTime  | e: 11.10s   | First Qtr: 30.00s | Second Qtr: 31.30s |
|---------------------|----------------|---------|-----------|-------------|-------------------|--------------------|
| No Horse            | Plc Margin     | Time    | 800Time ( | W) 400 Time | (W)               | Finish F           |
| 5 SPRING CAMPAIGN   | 1 0.0m         | 2:08.50 | 56.10s    | (0) 27.10s  | (0)               |                    |
| 2 IFOUNDTHEBEACH    | 2 12.3m        | 2:09.38 | 56.46s    | (1) 27.48s  | (2)               | -5.1               |
| 7 MAKE MINE JOE     | 3 15.6m        | 2:09.61 | 56.55s    | (0) 27.45s  | (0)               | -6.4               |
| 6 THREE MUGS IN     | 4 20.1m        | 2:09.93 | 56.39s    | (1) 27.16s  | (1) -4.1          |                    |
| 8 HOT ROD HEAVEN    | 5 21.0m        | 2:10.00 | 56.73s    | (1) 27.63s  | (2) _9.0          |                    |
| 1 VANTO HANOVER     | 6 23.5m        | 2:10.18 | 57.40s    | (0) 28.28s  | (0)               | -                  |
| 4 HAWKOWL           | 7 29.8m        | 2:10.63 | 57.20s    | (0) 28.02s  | (0)               | -15.8              |

8 42.9m 2:11.56 58.90s (1)

#### Finish Position and metres gained from 800m

Third Qtr: 29.00s

Fourth Qtr: 27.10s

3 SOLDIER OF FORTUNE

**Sectionals** Powered by

29.34s (1)