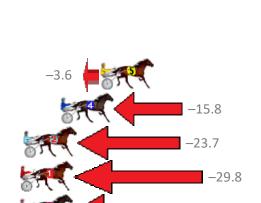

## Thursday, 16 April 2020

| Gross Time: 2:12.30 | MileRate: 1:59.60           | LeadTime:    | 11.30s Fir   | st Qtr: 29.10s                                                                                                                                                                                                                                                                                                                                                                                                                                                                                                                                                                                                                                                                                                                                                                                                                                                                                                                                                                                                                                                                                                                                                                                                                                                                                                                                                                                                                                                                                                                                                                                                                                                                                                                                                                                                                                                                                                                                                                                                                                                                                                                 | Second Qtr: 30.60s | Third Qtr: 30.00s     | Fourth Qtr: 31.30s |
|---------------------|-----------------------------|--------------|--------------|--------------------------------------------------------------------------------------------------------------------------------------------------------------------------------------------------------------------------------------------------------------------------------------------------------------------------------------------------------------------------------------------------------------------------------------------------------------------------------------------------------------------------------------------------------------------------------------------------------------------------------------------------------------------------------------------------------------------------------------------------------------------------------------------------------------------------------------------------------------------------------------------------------------------------------------------------------------------------------------------------------------------------------------------------------------------------------------------------------------------------------------------------------------------------------------------------------------------------------------------------------------------------------------------------------------------------------------------------------------------------------------------------------------------------------------------------------------------------------------------------------------------------------------------------------------------------------------------------------------------------------------------------------------------------------------------------------------------------------------------------------------------------------------------------------------------------------------------------------------------------------------------------------------------------------------------------------------------------------------------------------------------------------------------------------------------------------------------------------------------------------|--------------------|-----------------------|--------------------|
| No Horse            | Plc Margin Time             | 800Time (W)  | 400 Time (W) |                                                                                                                                                                                                                                                                                                                                                                                                                                                                                                                                                                                                                                                                                                                                                                                                                                                                                                                                                                                                                                                                                                                                                                                                                                                                                                                                                                                                                                                                                                                                                                                                                                                                                                                                                                                                                                                                                                                                                                                                                                                                                                                                | Finish             | Position and metres a | gained from 800m   |
| 7 LUXURY LAD        | 1 0.0m 2:12.30              | 0 60.22s (1) | 30.09s (3)   |                                                                                                                                                                                                                                                                                                                                                                                                                                                                                                                                                                                                                                                                                                                                                                                                                                                                                                                                                                                                                                                                                                                                                                                                                                                                                                                                                                                                                                                                                                                                                                                                                                                                                                                                                                                                                                                                                                                                                                                                                                                                                                                                |                    |                       | +14.2              |
| 4 GUY LOOKS GOOD    | 2 3.3m 2:12.57              | 7 61.19s (1) | 31.31s (1)   |                                                                                                                                                                                                                                                                                                                                                                                                                                                                                                                                                                                                                                                                                                                                                                                                                                                                                                                                                                                                                                                                                                                                                                                                                                                                                                                                                                                                                                                                                                                                                                                                                                                                                                                                                                                                                                                                                                                                                                                                                                                                                                                                |                    | 01                    | +1.5               |
| 5 VOODOO FELLA      | 3 4.5m 2:12.67              | 7 61.64s (1) | 31.65s (0)   |                                                                                                                                                                                                                                                                                                                                                                                                                                                                                                                                                                                                                                                                                                                                                                                                                                                                                                                                                                                                                                                                                                                                                                                                                                                                                                                                                                                                                                                                                                                                                                                                                                                                                                                                                                                                                                                                                                                                                                                                                                                                                                                                |                    | -4.5                  | •                  |
| 3 GRETELS GIRL      | 4 20.0m 2:13.9 <sup>4</sup> | 1 62.34s (0) | 32.02s (0)   | -13.6                                                                                                                                                                                                                                                                                                                                                                                                                                                                                                                                                                                                                                                                                                                                                                                                                                                                                                                                                                                                                                                                                                                                                                                                                                                                                                                                                                                                                                                                                                                                                                                                                                                                                                                                                                                                                                                                                                                                                                                                                                                                                                                          |                    |                       |                    |
| 2 HARRY CROFT       | 5 20.8m 2:14.00             | 62.79s (0)   | 32.44s (0)   | <del>-</del> 19.6                                                                                                                                                                                                                                                                                                                                                                                                                                                                                                                                                                                                                                                                                                                                                                                                                                                                                                                                                                                                                                                                                                                                                                                                                                                                                                                                                                                                                                                                                                                                                                                                                                                                                                                                                                                                                                                                                                                                                                                                                                                                                                              |                    |                       |                    |
| 6 MISS FRICTION     | 6 29.9m 2:14.75             | 61.96s (1)   | 32.65s (2)   | STORE OF THE PARTY | -8.7               |                       |                    |
| 8 BELLA GODIVA      | 7 30.8m 2:14.82             | 2 62.95s (1) | 32.81s (1)   |                                                                                                                                                                                                                                                                                                                                                                                                                                                                                                                                                                                                                                                                                                                                                                                                                                                                                                                                                                                                                                                                                                                                                                                                                                                                                                                                                                                                                                                                                                                                                                                                                                                                                                                                                                                                                                                                                                                                                                                                                                                                                                                                | -21.6              |                       |                    |
| 1 JUST ROMAN        | 8 60.8m 2:17.27             | 7 64.97s (0) | 34.46s (0)   |                                                                                                                                                                                                                                                                                                                                                                                                                                                                                                                                                                                                                                                                                                                                                                                                                                                                                                                                                                                                                                                                                                                                                                                                                                                                                                                                                                                                                                                                                                                                                                                                                                                                                                                                                                                                                                                                                                                                                                                                                                                                                                                                | -4                 | 8.2                   |                    |