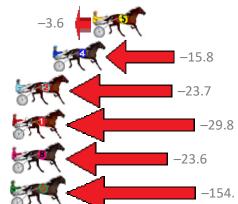

## Thursday, 16 April 2020

| Gross Time: 2:11.10 | MileR | ate: 1:58 | 3.50    | LeadTin | ne: | 11.20s   | First | Qtr: 31. | .60s S | econd Qtr: | 29.80s     | Third Qtr: 29.00s   | Fourth Qtr: 29.50s |
|---------------------|-------|-----------|---------|---------|-----|----------|-------|----------|--------|------------|------------|---------------------|--------------------|
| No Horse            | Plc   | Margin    | Time    | 800Time | (W) | 400 Time | (W)   |          |        |            | Finish     | Position and metres | gained from 800m   |
| 3 SUKI DAYO         | 1     | 0.0m      | 2:11.10 | 58.03s  | (1) | 28.94s   | (1)   |          |        |            |            |                     | +6.4               |
| 1 JEWEL OF PEAK     | 2     | 5.0m      | 2:11.49 | 58.86s  | (0) | 29.87s   | (0)   |          |        |            |            | -5.0                | ₹                  |
| 2 A RAINBOW DIAMOND | 3     | 5.8m      | 2:11.55 | 58.60s  | (0) | 29.59s   | (0)   |          |        |            |            | -1.4                |                    |
| 5 NON PASSARE       | 4     | 7.5m      | 2:11.68 | 57.82s  | (1) | 28.80s   | (1)   |          |        |            |            |                     | +9.3               |
| 8 BIG IN AMERICA    | 5     | 10.2m     | 2:11.89 | 58.41s  | (1) | 29.35s   | (1)   |          |        |            |            | +1.2                |                    |
| 4 IMA REGAL JET     | 6     | 11.1m     | 2:11.96 | 58.62s  | (0) | 29.62s   | (0)   |          |        |            | -1.7       |                     |                    |
| 6 THATS BETTOR      | 7     | 23.4m     | 2:12.91 | 60.06s  | (1) | 30.97s   | (1)   |          | F.     | <b>~</b>   |            | -21.4               |                    |
| 7 TULHURST KATE     | 8     | 97.0m     | 2:18.60 | 61.92s  | (0) | 31.85s   | (0)   | ST(      |        |            | <b>-</b> 4 | 7.0                 |                    |