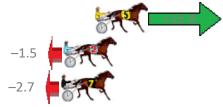

## Thursday, 16 April 2020

| Gross Time: 2:14.60 | MileR | ate: 2:01 | 70      | LeadTin | ne: | 11.00s   | First Qtr: 31.1 | LOs | Second Qtr: 31.00s | Third Qtr: 31.00s   | Fourth Qtr: 30.50s |
|---------------------|-------|-----------|---------|---------|-----|----------|-----------------|-----|--------------------|---------------------|--------------------|
| No Horse            | Plc   | Margin    | Time    | 800Time | (W) | 400 Time | (W)             |     | Finish             | Position and metres | gained from 800m   |
| 8 TURN TURN FLYER   | 1     | 0.0m      | 2:14.60 | 60.78s  | (1) | 30.12s   | (1)             |     |                    |                     | +9.4               |
| 5 ILLBEWATCHING     | 2     | 0.2m      | 2:14.62 | 61.18s  | (0) | 30.17s   | (0)             |     |                    |                     | +4.2               |
| 1 ILLUMINOSCITY     | 3     | 1.9m      | 2:14.75 | 61.65s  | (0) | 30.64s   | (0)             |     |                    | -1.9                | 100 m              |
| 3 CHILI ROCKS       | 4     | 2.6m      | 2:14.81 | 61.01s  | (0) | 29.95s   | (0)             |     |                    |                     | +6.4               |
| 4 WESTERN SHOWGIRL  | 5     | 9.0m      | 2:15.32 | 61.81s  | (1) | 31.12s   | (1)             |     | -4.                | .0                  | ,                  |
| 6 WESTERN ACTION    | 6     | 11.7m     | 2:15.53 | 61.16s  | (1) | 30.61s   | (1)             |     |                    | +4.5                |                    |
| 7 MELTON LUCKY      | 7     | 13.3m     | 2:15.66 | 60.93s  | (1) | 30.39s   | (1)             |     | <b>L</b>           | +7.5                |                    |
| 2 JULIA AUGUSTUS    | 8     | 94.0m     | 2:22.10 | 67.11s  | (0) | 35.05s   | (0)             |     | -:                 | 73.4                |                    |