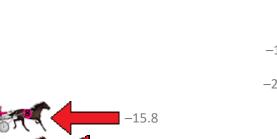

## Thursday, 16 April 2020

Finish Position and metres gained from 800m

MileRate: 1:59.10 Gross Time: 2:11.70 LeadTime: 11.40s First Qtr: 31.00s Second Qtr: 29.70s Third Qtr: 30.10s Fourth Qtr: 29.50s

| No Horse          | Plc | Margin | Time    | 800Time | (W) | 400 Time ( | W)  |
|-------------------|-----|--------|---------|---------|-----|------------|-----|
| 5 WHATELEY        | 1   | 0.0m   | 2:11.70 | 58.36s  | (1) | 28.39s (   | (2) |
| 2 TYPHOON TORQUE  | 2   | 2.5m   | 2:11.89 | 59.71s  | (0) | 29.68s (   | (0) |
| 7 PEGGY STARDUST  | 3   | 2.7m   | 2:11.91 | 59.80s  | (1) | 29.36s (   | (1) |
| 8 ROCKA BELLA     | 4   | 28.4m  | 2:13.90 | 60.77s  | (1) | 30.51s (   | (1) |
| 3 RAYONG PRINCESS | 5   | 38.9m  | 2:14.71 | 61.84s  | (1) | 31.02s (   | (0) |
| 4 WEDDING NIGHT   | 6   | 41.5m  | 2:14.91 | 61.10s  | (1) | 30.65s (   | (0) |
| 1 RUM AND SCHOTZ  | 7   | 219.4m | 2:28.67 | 74.99s  | (0) | 40.46s (   | (0) |