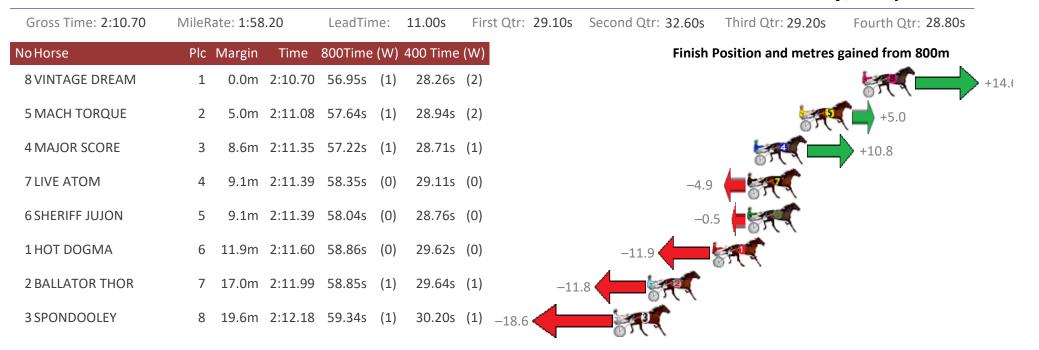

# Redcliffe Race 5 Distance 1780m

#### Wednesday, 15 April 2020

| Gross Time: 2:10.50  | Mile | Rate: 1:58 | 8.00    | LeadTin | ne: | 11.60s   | First Q | tr: 29.40 | )s 🤅 | Second Qtr: | 30.50s   | Third Qtr: 29.30s   | Fourth Qtr: 29.70s |
|----------------------|------|------------|---------|---------|-----|----------|---------|-----------|------|-------------|----------|---------------------|--------------------|
| NoHorse              | Plc  | Margin     | Time    | 800Time | (W) | 400 Time | (W)     |           |      |             | Finish   | Position and metres | gained from 800m   |
| 8 RITCHIE BEE        | 1    | 0.0m       | 2:10.50 | 58.30s  | (2) | 29.38s   | (1)     |           |      |             |          |                     | +9.6               |
| 3 MAGHERA MAGGIE     | 2    | 2.3m       | 2:10.68 | 59.17s  | (1) | 29.87s   | (1)     |           |      |             |          | -2.3                | F.                 |
| 5 CAM YOU FEEL IT    | 3    | 12.4m      | 2:11.47 | 58.71s  | (1) | 29.97s   | (1)     |           |      |             | 6        | +4.0                |                    |
| 7 TRENTLEIGH         | 4    | 16.6m      | 2:11.79 | 59.82s  | (0) | 30.31s   | (0)     |           | -11. | 2           | <b>A</b> |                     |                    |
| 6 TRUMP EM BABE      | 5    | 21.8m      | 2:12.20 | 59.65s  | (0) | 30.29s   | (0)     | -8.8      | -    | M.          |          |                     |                    |
| 1 DANCING IN MANOLOS | S 6  | 38.6m      | 2:13.50 | 61.77s  | (0) | 32.30s   | (0)     | <b>57</b> |      |             | -3       | 8                   |                    |
| 4 WEASEL             | 7    | 40.4m      | 2:13.64 | 60.41s  | (1) | 31.00s   | (0)     | ST.       |      | -1          | 9.2      |                     |                    |
| 2 POSER              | 8    | 134.2m     | 2:20.95 | 68.21s  | (1) | 34.07s   | (0)     | A.        | Ċ    |             | -1       | 25.                 |                    |