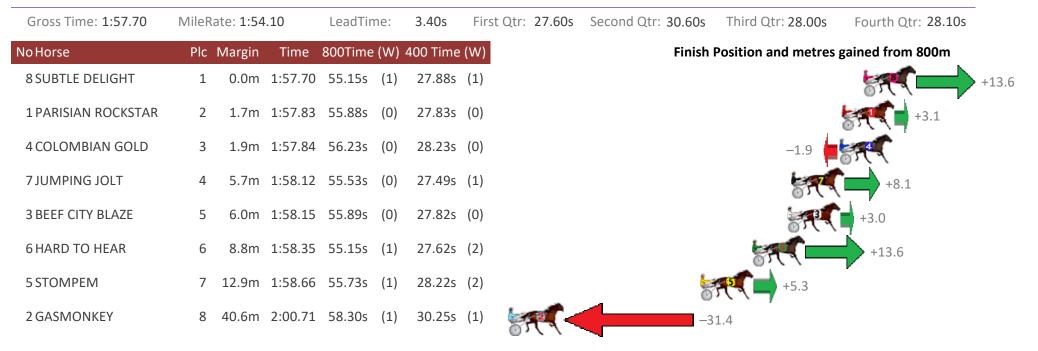

#### Albion Park Race 5 Distance 1660m

Friday, 27 March 2020

Sectionals Powered by

Home of Australian Harness Sectionals

Get your sectionals delivered to your inbox daily

Check out www.pjdata.com.au