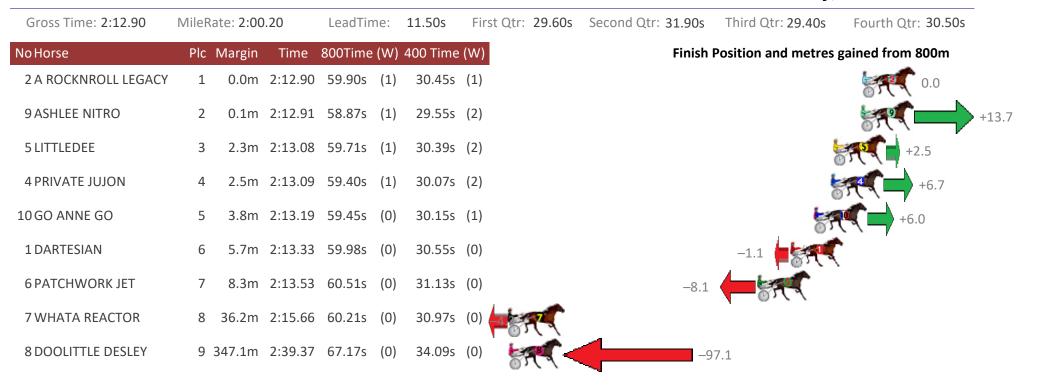

### Redcliffe Race 5 Distance 1780m

Sunday, 22 March 2020

Sectionals Powered by

Home of Australian Harness Sectionals

Get your sectionals delivered to your inbox daily

Check out www.pjdata.com.au