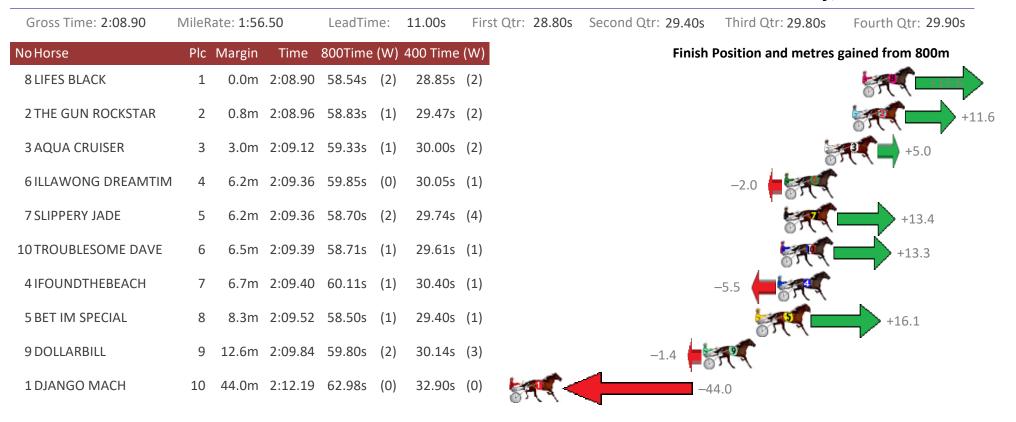

#### Redcliffe Race 2 Distance 1780m

Sunday, 22 March 2020

Sectionals Powered by

Home of Australian Harness Sectionals

Get your sectionals delivered to your inbox daily

Check out www.pjdata.com.au