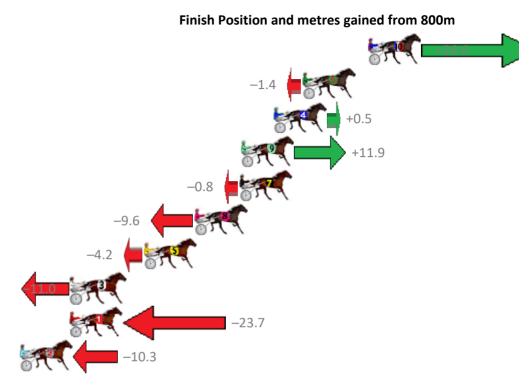

# Friday, 21 February 2020

| Gross Time: 1:57.60 | MileR | ate: 1:54 | 1.00    | LeadTir | ne: | 3.40s    | First Qtr: 27.50s | Second Qtr: 30.80s | Third Qtr: 27.50s   | Fourth Qtr: 28.40s |
|---------------------|-------|-----------|---------|---------|-----|----------|-------------------|--------------------|---------------------|--------------------|
| No Horse            | Plc   | Margin    | Time    | 800Time | (W) | 400 Time | e (W)             | Finish             | Position and metres | gained from 800m   |
| 3 CHERRYS THE BEST  | 1     | 0.0m      | 1:57.60 | 55.38s  | (1) | 27.90s   | (1)               |                    |                     | +7.4               |
| 8 LISA LINCOLN      | 2     | 0.4m      | 1:57.63 | 55.13s  | (1) | 27.65s   | (1)               |                    |                     | +11.0              |
| 9 MATRON JUJON      | 3     | 2.2m      | 1:57.76 | 55.10s  | (0) | 27.51s   | (0)               |                    | 6                   | +11.4              |
| 5 DOUBLE OR NOTHING | 4     | 4.0m      | 1:57.88 | 56.18s  | (0) | 28.68s   | (0)               |                    | -4.0                | •                  |
| 1 HANDSOME HERO     | 5     | 4.5m      | 1:57.92 | 55.59s  | (0) | 28.00s   | (0)               |                    | · <b>*</b>          | +4.5               |
| 6 JUST DEAL IT      | 6     | 6.9m      | 1:58.09 | 55.05s  | (0) | 27.54s   | (0)               |                    |                     | +12.1              |
| 7 COLOMBIAN GOLD    | 7     | 8.2m      | 1:58.18 | 56.26s  | (1) | 28.84s   | (1)               | -í                 | 5.2                 | ·                  |
| 4 IM NORMA JEAN     | 8     | 9.0m      | 1:58.24 | 56.22s  | (0) | 28.61s   | (0)               | -4.                | 6                   |                    |
| 2 THE HARLEM HAMMER | R 9   | 10.8m     | 1:58.37 | 55.52s  | (1) | 27.79s   | (1)               |                    | +5.4                |                    |
| 10 GOD SAKE         | 10    | 15.3m     | 1:58.69 | 55.54s  | (1) | 27.75s   | (1)               |                    | +5.1                |                    |
| 11 LIVE ATOM        | 11    | 16.9m     | 1:58.80 | 55.28s  | (1) | 28.02s   | (2)               |                    | +8.9                |                    |
| 12 GREGS LEGACY     | 12    | 43.3m     | 2:00.67 | 56.80s  | (1) | 30.21s   | (2)               | -12.9              | •                   |                    |