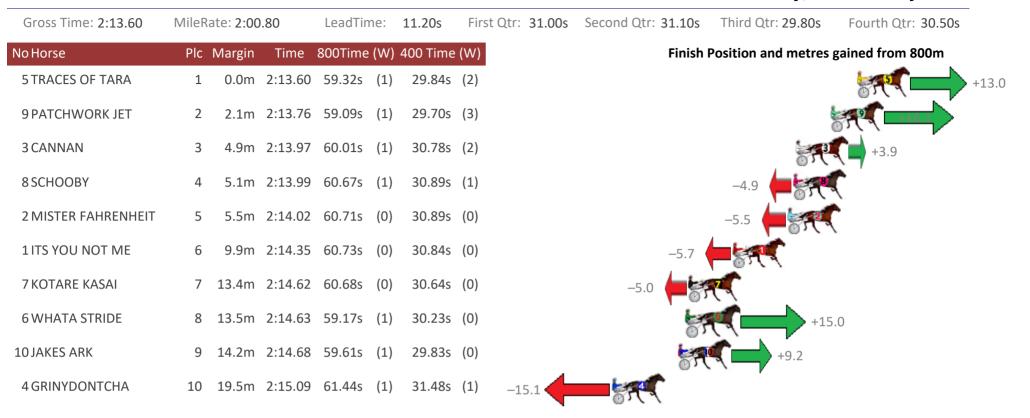

#### Redcliffe Race 5 Distance 1780m

Wednesday, 19 February 2020

Home of Australian Harness Sectionals

Get your sectionals delivered to your inbox daily

Check out www.pjdata.com.au