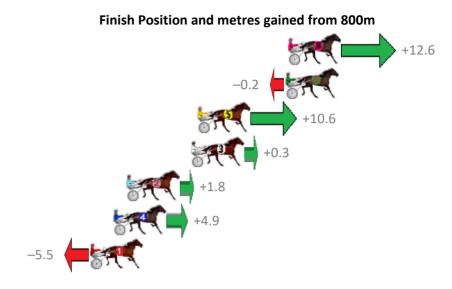

### Redcliffe Race 1 Distance 2040m

# Wednesday, 5 February 2020

| Gross Time: 2:30.60 | MileR | ate: 1:58 | .80     | LeadTin | ne: | 30.30s   | First Qtr: 31.20s | Second Qtr: 31.00s | Third Qtr: 28.70s        | Fourth Qtr: 29.40s                                                                                                                                                                                                                                                                                                                                                                                                                                                                                                                                                                                                                                                                                                                                                                                                                                                                                                                                                                                                                                                                                                                                                                                                                                                                                                                                                                                                                                                                                                                                                                                                                                                                                                                                                                                                                                                                                                                                                                                                                                                                                                             |
|---------------------|-------|-----------|---------|---------|-----|----------|-------------------|--------------------|--------------------------|--------------------------------------------------------------------------------------------------------------------------------------------------------------------------------------------------------------------------------------------------------------------------------------------------------------------------------------------------------------------------------------------------------------------------------------------------------------------------------------------------------------------------------------------------------------------------------------------------------------------------------------------------------------------------------------------------------------------------------------------------------------------------------------------------------------------------------------------------------------------------------------------------------------------------------------------------------------------------------------------------------------------------------------------------------------------------------------------------------------------------------------------------------------------------------------------------------------------------------------------------------------------------------------------------------------------------------------------------------------------------------------------------------------------------------------------------------------------------------------------------------------------------------------------------------------------------------------------------------------------------------------------------------------------------------------------------------------------------------------------------------------------------------------------------------------------------------------------------------------------------------------------------------------------------------------------------------------------------------------------------------------------------------------------------------------------------------------------------------------------------------|
| No Horse            | Plc   | Margin    | Time    | 800Time | (W) | 400 Time | (W)               | Finish             | ា Position and metres រូ | gained from 800m                                                                                                                                                                                                                                                                                                                                                                                                                                                                                                                                                                                                                                                                                                                                                                                                                                                                                                                                                                                                                                                                                                                                                                                                                                                                                                                                                                                                                                                                                                                                                                                                                                                                                                                                                                                                                                                                                                                                                                                                                                                                                                               |
| 8 GUPTAS CULLEN     | 1     | 0.0m      | 2:30.60 | 57.37s  | (1) | 29.21s   | (2)               |                    |                          | +10.0                                                                                                                                                                                                                                                                                                                                                                                                                                                                                                                                                                                                                                                                                                                                                                                                                                                                                                                                                                                                                                                                                                                                                                                                                                                                                                                                                                                                                                                                                                                                                                                                                                                                                                                                                                                                                                                                                                                                                                                                                                                                                                                          |
| 9 DOLLARBILL        | 2     | 0.4m      | 2:30.63 | 58.03s  | (1) | 29.24s   | (1)               |                    |                          | +1.0                                                                                                                                                                                                                                                                                                                                                                                                                                                                                                                                                                                                                                                                                                                                                                                                                                                                                                                                                                                                                                                                                                                                                                                                                                                                                                                                                                                                                                                                                                                                                                                                                                                                                                                                                                                                                                                                                                                                                                                                                                                                                                                           |
| 1 LIFEINHEAVEN      | 3     | 1.3m      | 2:30.70 | 58.19s  | (0) | 29.50s   | (0)               |                    | -1.3                     | STORE OF THE PERSON OF THE PER |
| 7 WEE JIMMY         | 4     | 4.5m      | 2:30.93 | 58.12s  | (0) | 29.39s   | (0)               |                    | -0.3                     | •                                                                                                                                                                                                                                                                                                                                                                                                                                                                                                                                                                                                                                                                                                                                                                                                                                                                                                                                                                                                                                                                                                                                                                                                                                                                                                                                                                                                                                                                                                                                                                                                                                                                                                                                                                                                                                                                                                                                                                                                                                                                                                                              |
| 6 MAJOR SCORE       | 5     | 10.1m     | 2:31.34 | 58.17s  | (0) | 29.48s   | (0)               | -0.9               |                          |                                                                                                                                                                                                                                                                                                                                                                                                                                                                                                                                                                                                                                                                                                                                                                                                                                                                                                                                                                                                                                                                                                                                                                                                                                                                                                                                                                                                                                                                                                                                                                                                                                                                                                                                                                                                                                                                                                                                                                                                                                                                                                                                |
| 4 BURMACH           | 6     | 10.6m     | 2:31.38 | 57.56s  | (2) | 29.47s   | (2)               |                    | +7.4                     | 4                                                                                                                                                                                                                                                                                                                                                                                                                                                                                                                                                                                                                                                                                                                                                                                                                                                                                                                                                                                                                                                                                                                                                                                                                                                                                                                                                                                                                                                                                                                                                                                                                                                                                                                                                                                                                                                                                                                                                                                                                                                                                                                              |
| 5 FAT KENNYS DROP   | 7     | 12.2m     | 2:31.50 | 57.91s  | (1) | 29.16s   | (1)               |                    | +2.6                     |                                                                                                                                                                                                                                                                                                                                                                                                                                                                                                                                                                                                                                                                                                                                                                                                                                                                                                                                                                                                                                                                                                                                                                                                                                                                                                                                                                                                                                                                                                                                                                                                                                                                                                                                                                                                                                                                                                                                                                                                                                                                                                                                |
| 3 SPONDOOLEY        | 8     | 12.5m     | 2:31.52 | 58.03s  | (0) | 29.32s   | (0)               |                    | +0.9                     |                                                                                                                                                                                                                                                                                                                                                                                                                                                                                                                                                                                                                                                                                                                                                                                                                                                                                                                                                                                                                                                                                                                                                                                                                                                                                                                                                                                                                                                                                                                                                                                                                                                                                                                                                                                                                                                                                                                                                                                                                                                                                                                                |
| 2 MICHAELS DESIRE   | 9     | 44.8m     | 2:33.89 | 60.93s  | (1) | 32.00s   | (1)               | <del>-</del>       | -39.0                    |                                                                                                                                                                                                                                                                                                                                                                                                                                                                                                                                                                                                                                                                                                                                                                                                                                                                                                                                                                                                                                                                                                                                                                                                                                                                                                                                                                                                                                                                                                                                                                                                                                                                                                                                                                                                                                                                                                                                                                                                                                                                                                                                |