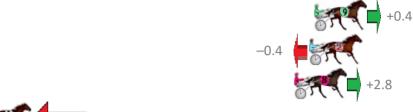

### Redcliffe Race 5 Distance 2040m

## Wednesday, 5 February 2020

| Gross Time: 2:32.10 | MileRate: 2:00.00 | LeadTime:   | 30.10s Firs  | t Qtr: 31.00s | Second Qtr: 31.20s | Third Qtr: 29.70s     | Fourth Qtr: 30.10s |
|---------------------|-------------------|-------------|--------------|---------------|--------------------|-----------------------|--------------------|
| No Horse            | Plc Margin Time   | 800Time (W) | 400 Time (W) |               | Finish I           | Position and metres a | gained from 800m   |
| 2 ANDREW JAY        | 1 0.0m 2:32.10    | 59.26s (2)  | 29.96s (2)   |               |                    |                       | +7.2               |
| 9 MISS CATALINA     | 2 0.5m 2:32.14    | 58.61s (1)  | 29.66s (2)   |               |                    |                       | FF 15.9            |
| 8 READILY           | 3 5.1m 2:32.48    | 59.33s (1)  | 30.12s (1)   |               |                    |                       | +6.3               |
| 4 STUDLEIGH WILL    | 4 5.8m 2:32.54    | 60.01s (1)  | 30.49s (1)   |               |                    | -2.8                  | •                  |
| 5 MISTER DECORUM    | 5 5.9m 2:32.54    | 58.67s (1)  | 29.70s (2)   |               |                    | \$5.0°                | +15.1              |
| 6 HESLUVABLE        | 6 6.3m 2:32.57    | 58.48s (0)  | 29.76s (1)   |               |                    | 57                    | +17.7              |
| 3 IAM THE JOKER     | 7 12.9m 2:33.07   | 60.76s (0)  | 31.07s (0)   |               | -12.9              | F. C                  | ·                  |
| 7 MONTANA NIGHTS    | 8 15.0m 2:33.23   | 60.10s (0)  | 30.42s (0)   |               | -4.0               | (                     |                    |
| 1TELL THE FUTURE    | 9 19.5m 2:33.57   | 60.91s (0)  | 31.10s (0)   | -14.9         |                    |                       |                    |