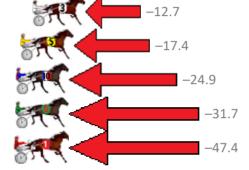

### Redcliffe Race 6 Distance 2040m

## Wednesday, 5 February 2020

Finish Position and metres gained from 800m

Third Qtr: 29.40s Gross Time: 2:32.60 MileRate: 2:00.40 LeadTime: 31.10s First Qtr: 31.40s Second Qtr: 31.10s Fourth Qtr: 29.60s

| No Horse             | Plc | Margin | Time    | 800Time | (W) | 400 Time | (W) |
|----------------------|-----|--------|---------|---------|-----|----------|-----|
| 9 IMPRESSIVE DIAMOND | 1   | 0.0m   | 2:32.60 | 58.97s  | (1) | 29.60s   | (1) |
| 2 GIVE ME FIFTY      | 2   | 0.4m   | 2:32.63 | 59.03s  | (0) | 29.63s   | (0) |
| 8 TRACES OF TARA     | 3   | 1.6m   | 2:32.72 | 58.79s  | (1) | 29.39s   | (0) |
| 3 BERTILS DELIGHT    | 4   | 26.7m  | 2:34.58 | 59.94s  | (1) | 29.43s   | (0) |
| 5 DARTESIAN          | 5   | 27.6m  | 2:34.64 | 60.28s  | (0) | 30.80s   | (1) |
| 10 WHATA STRIDE      | 6   | 34.7m  | 2:35.17 | 60.84s  | (1) | 30.14s   | (1) |
| 6 PERFECT FEELING    | 7   | 48.5m  | 2:36.19 | 61.34s  | (2) | 30.88s   | (2) |
| 1 MAN WITH ATTITUDE  | 8   | 53.0m  | 2:36.52 | 62.50s  | (0) | 32.56s   | (0) |