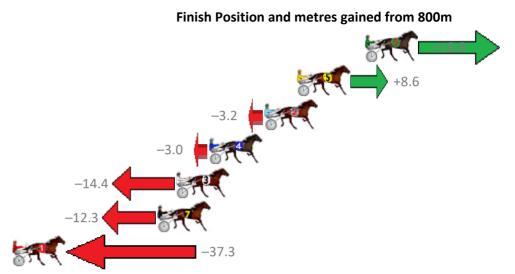

### Redcliffe Race 7 Distance 1780m

## Wednesday, 5 February 2020

Third Qtr: 29.50s Gross Time: 2:11.90 MileRate: 1:59.20 LeadTime: 11.80s First Qtr: 30.60s Second Qtr: 31.40s Fourth Qtr: 28.60s

| No Horse            | Plc | Margin | Time    | 800Time | (W) | 400 Time ( | (W) |
|---------------------|-----|--------|---------|---------|-----|------------|-----|
| 6 BUMPER            | 1   | 0.0m   | 2:11.90 | 56.73s  | (1) | 28.07s     | (2) |
| 5 SWORD AND SHIELD  | 2   | 5.4m   | 2:12.29 | 57.48s  | (1) | 28.76s     | (2) |
| 2 OUR PEPPERJACK    | 3   | 8.0m   | 2:12.47 | 58.33s  | (1) | 28.84s     | (1) |
| 4 MAYWYN NO REGRETS | 4   | 12.4m  | 2:12.79 | 58.32s  | (1) | 28.87s     | (0) |
| 3 FORTES IN FIDE    | 5   | 15.0m  | 2:12.97 | 59.15s  | (1) | 29.66s     | (1) |
| 7TOO GOOD FOR YOU   | 6   | 16.5m  | 2:13.08 | 58.99s  | (0) | 29.48s     | (0) |
| 1 MISSINMEMATE      | 7   | 37.3m  | 2:14.57 | 60.81s  | (0) | 31.27s     | (0) |