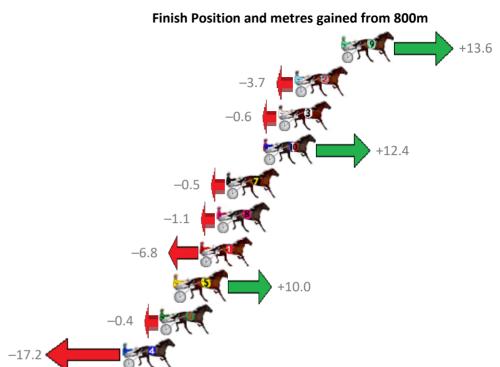

### Redcliffe Race 1 Distance 2040m

# Wednesday, 5 February 2020

| Gross Time: 2:30.60 | MileR | ate: 1:58 | .80     | LeadTin | ne: | 30.30s   | First Qtr: 31.20s | Second Qtr: 31.00s | Third Qtr: 28.70s        | Fourth Qtr: 29.40s                                                                                                                                                                                                                                                                                                                                                                                                                                                                                                                                                                                                                                                                                                                                                                                                                                                                                                                                                                                                                                                                                                                                                                                                                                                                                                                                                                                                                                                                                                                                                                                                                                                                                                                                                                                                                                                                                                                                                                                                                                                                                                             |
|---------------------|-------|-----------|---------|---------|-----|----------|-------------------|--------------------|--------------------------|--------------------------------------------------------------------------------------------------------------------------------------------------------------------------------------------------------------------------------------------------------------------------------------------------------------------------------------------------------------------------------------------------------------------------------------------------------------------------------------------------------------------------------------------------------------------------------------------------------------------------------------------------------------------------------------------------------------------------------------------------------------------------------------------------------------------------------------------------------------------------------------------------------------------------------------------------------------------------------------------------------------------------------------------------------------------------------------------------------------------------------------------------------------------------------------------------------------------------------------------------------------------------------------------------------------------------------------------------------------------------------------------------------------------------------------------------------------------------------------------------------------------------------------------------------------------------------------------------------------------------------------------------------------------------------------------------------------------------------------------------------------------------------------------------------------------------------------------------------------------------------------------------------------------------------------------------------------------------------------------------------------------------------------------------------------------------------------------------------------------------------|
| No Horse            | Plc   | Margin    | Time    | 800Time | (W) | 400 Time | (W)               | Finish             | ា Position and metres រូ | gained from 800m                                                                                                                                                                                                                                                                                                                                                                                                                                                                                                                                                                                                                                                                                                                                                                                                                                                                                                                                                                                                                                                                                                                                                                                                                                                                                                                                                                                                                                                                                                                                                                                                                                                                                                                                                                                                                                                                                                                                                                                                                                                                                                               |
| 8 GUPTAS CULLEN     | 1     | 0.0m      | 2:30.60 | 57.37s  | (1) | 29.21s   | (2)               |                    |                          | +10.0                                                                                                                                                                                                                                                                                                                                                                                                                                                                                                                                                                                                                                                                                                                                                                                                                                                                                                                                                                                                                                                                                                                                                                                                                                                                                                                                                                                                                                                                                                                                                                                                                                                                                                                                                                                                                                                                                                                                                                                                                                                                                                                          |
| 9 DOLLARBILL        | 2     | 0.4m      | 2:30.63 | 58.03s  | (1) | 29.24s   | (1)               |                    |                          | +1.0                                                                                                                                                                                                                                                                                                                                                                                                                                                                                                                                                                                                                                                                                                                                                                                                                                                                                                                                                                                                                                                                                                                                                                                                                                                                                                                                                                                                                                                                                                                                                                                                                                                                                                                                                                                                                                                                                                                                                                                                                                                                                                                           |
| 1 LIFEINHEAVEN      | 3     | 1.3m      | 2:30.70 | 58.19s  | (0) | 29.50s   | (0)               |                    | -1.3                     | STORE OF THE PERSON OF THE PER |
| 7 WEE JIMMY         | 4     | 4.5m      | 2:30.93 | 58.12s  | (0) | 29.39s   | (0)               |                    | -0.3                     | •                                                                                                                                                                                                                                                                                                                                                                                                                                                                                                                                                                                                                                                                                                                                                                                                                                                                                                                                                                                                                                                                                                                                                                                                                                                                                                                                                                                                                                                                                                                                                                                                                                                                                                                                                                                                                                                                                                                                                                                                                                                                                                                              |
| 6 MAJOR SCORE       | 5     | 10.1m     | 2:31.34 | 58.17s  | (0) | 29.48s   | (0)               | -0.9               |                          |                                                                                                                                                                                                                                                                                                                                                                                                                                                                                                                                                                                                                                                                                                                                                                                                                                                                                                                                                                                                                                                                                                                                                                                                                                                                                                                                                                                                                                                                                                                                                                                                                                                                                                                                                                                                                                                                                                                                                                                                                                                                                                                                |
| 4 BURMACH           | 6     | 10.6m     | 2:31.38 | 57.56s  | (2) | 29.47s   | (2)               |                    | +7.4                     | 4                                                                                                                                                                                                                                                                                                                                                                                                                                                                                                                                                                                                                                                                                                                                                                                                                                                                                                                                                                                                                                                                                                                                                                                                                                                                                                                                                                                                                                                                                                                                                                                                                                                                                                                                                                                                                                                                                                                                                                                                                                                                                                                              |
| 5 FAT KENNYS DROP   | 7     | 12.2m     | 2:31.50 | 57.91s  | (1) | 29.16s   | (1)               |                    | +2.6                     |                                                                                                                                                                                                                                                                                                                                                                                                                                                                                                                                                                                                                                                                                                                                                                                                                                                                                                                                                                                                                                                                                                                                                                                                                                                                                                                                                                                                                                                                                                                                                                                                                                                                                                                                                                                                                                                                                                                                                                                                                                                                                                                                |
| 3 SPONDOOLEY        | 8     | 12.5m     | 2:31.52 | 58.03s  | (0) | 29.32s   | (0)               |                    | +0.9                     |                                                                                                                                                                                                                                                                                                                                                                                                                                                                                                                                                                                                                                                                                                                                                                                                                                                                                                                                                                                                                                                                                                                                                                                                                                                                                                                                                                                                                                                                                                                                                                                                                                                                                                                                                                                                                                                                                                                                                                                                                                                                                                                                |
| 2 MICHAELS DESIRE   | 9     | 44.8m     | 2:33.89 | 60.93s  | (1) | 32.00s   | (1)               | <del>-</del>       | -39.0                    |                                                                                                                                                                                                                                                                                                                                                                                                                                                                                                                                                                                                                                                                                                                                                                                                                                                                                                                                                                                                                                                                                                                                                                                                                                                                                                                                                                                                                                                                                                                                                                                                                                                                                                                                                                                                                                                                                                                                                                                                                                                                                                                                |