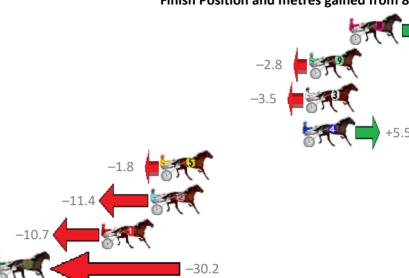

#### Redcliffe Race 4 Distance 1780m

# Thursday, 30 January 2020

Finish Position and metres gained from 800m

Third Qtr: 29.50s Gross Time: 2:10.30 MileRate: 1:57.80 LeadTime: 11.10s First Qtr: 29.80s Second Qtr: 30.20s Fourth Qtr: 29.70s

| No Horse          | Plc | Margin | Time    | 800Time | (W) | 400 Time (W) |
|-------------------|-----|--------|---------|---------|-----|--------------|
| 6 SUGARKANE       | 1   | 0.0m   | 2:10.30 | 57.20s  | (1) | 28.75s (2)   |
| 7 ZARAS HEAVEN    | 2   | 11.7m  | 2:11.17 | 59.64s  | (1) | 30.42s (1)   |
| 1 BEEJAYS DELIGHT | 3   | 11.8m  | 2:11.18 | 59.67s  | (0) | 30.23s (0)   |
| 8 IMA REGAL JET   | 4   | 13.0m  | 2:11.27 | 59.42s  | (1) | 30.19s (1)   |
| 4 KWASII          | 5   | 13.0m  | 2:11.27 | 60.16s  | (0) | 30.67s (0)   |
| 9 MAKINMEFEELGOOD | 6   | 16.5m  | 2:11.53 | 58.78s  | (1) | 29.81s (0)   |
| 5 LITTLE ARROWS   | 7   | 20.2m  | 2:11.80 | 59.29s  | (0) | 30.34s (1)   |
| 3 STARZZZ ON HIGH | 8   | 23.5m  | 2:12.04 | 60.21s  | (0) | 30.76s (0)   |

**Sectionals** Powered by