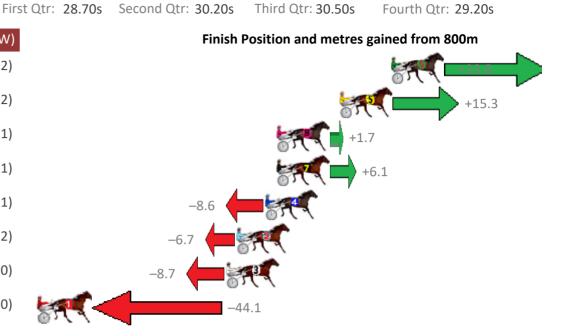

#### Redcliffe Race 2 Distance 1780m

# Thursday, 30 January 2020

| No Horse            | Plc Margin       | Time | 800Time (W) | 400 Time | (W)               | Finish F           | Position and metres | gained from 800m   |  |
|---------------------|------------------|------|-------------|----------|-------------------|--------------------|---------------------|--------------------|--|
| Gross Time: 2:14.30 | MileRate: 2:01.4 | 10   | LeadTime:   | 11.50s   | First Qtr: 30.40s | Second Qtr: 31.90s | Third Qtr: 31.80s   | Fourth Qtr: 28.70s |  |

| No Horse            | Plc | Margin | Time    | 800Time | (W) | 400 Time (W) |
|---------------------|-----|--------|---------|---------|-----|--------------|
| 8 COUNTRY RUN       | 1   | 0.0m   | 2:14.30 | 60.14s  | (1) | 28.34s (1)   |
| 9 KID CALVERT       | 2   | 3.2m   | 2:14.53 | 60.71s  | (1) | 28.90s (1)   |
| 3 HOLLIE            | 3   | 3.5m   | 2:14.55 | 60.76s  | (0) | 28.85s (0)   |
| 4 LA BELLE CHEVAL   | 4   | 3.7m   | 2:14.57 | 60.08s  | (1) | 28.29s (1)   |
| 5 MAN WITH ATTITUDE | 5   | 15.0m  | 2:15.38 | 60.64s  | (0) | 28.80s (1)   |
| 2 CATCH THE BOUQUET | 6   | 15.8m  | 2:15.43 | 61.36s  | (0) | 29.42s (0)   |
| 1 ROLLON TWICE      | 7   | 19.7m  | 2:15.71 | 61.31s  | (0) | 29.40s (0)   |
| 6 MISTER FAHRENHEIT | 8   | 55.2m  | 2:18.26 | 62.78s  | (0) | 31.50s (0)   |