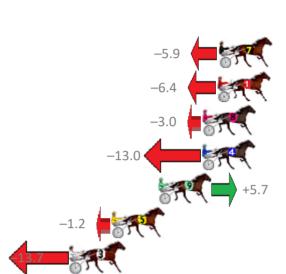

#### Redcliffe Race 7 Distance 1780m

# Thursday, 30 January 2020

| Gross Time: 2:11.60 | MileRa | ate: 1:58 | .90     | LeadTin | ne: | 11.30s   | First | Qtr: 31.10s | Second Qtr: 31.20s | Third Qtr: 29.10s   | Fourth Qtr: 28.90s |
|---------------------|--------|-----------|---------|---------|-----|----------|-------|-------------|--------------------|---------------------|--------------------|
| No Horse            | Plc    | Margin    | Time    | 800Time | (W) | 400 Time | (W)   |             | Finish             | Position and metres | gained from 800m   |
| 2 LETHAL STAR       | 1      | 0.0m      | 2:11.60 | 57.70s  | (0) | 28.60s   | (0)   |             |                    |                     | +4.2               |
| 1 ANNAS BEST        | 2      | 0.2m      | 2:11.61 | 58.01s  | (0) | 28.91s   | (0)   |             |                    | -0.2                |                    |
| 5 DARBY BRIGHTS     | 3      | 2.1m      | 2:11.75 | 57.67s  | (1) | 28.66s   | (1)   |             |                    |                     | +4.5               |
| 9 PURE CHARISMA     | 4      | 6.0m      | 2:12.03 | 57.65s  | (1) | 28.63s   | (1)   |             |                    | 87°                 | +4.8               |
| 3 IMPETUOSO         | 5      | 8.6m      | 2:12.22 | 58.45s  | (1) | 29.45s   | (1)   |             | -6.7               |                     |                    |
| 7 TELL THE FUTURE   | 6      | 11.2m     | 2:12.41 | 58.19s  | (0) | 29.02s   | (0)   |             | -2.6               | ST.                 |                    |
| 6 PACIFIC COIN      | 7      | 18.0m     | 2:12.90 | 58.23s  | (2) | 29.62s   | (2)   |             | -3.2               |                     |                    |
| 8 DALACOS EMPRESS   | 8      | 30.3m     | 2:13.79 | 59.24s  | (0) | 29.88s   | (1)   | ST.         | -17.1              |                     |                    |

**Sectionals** Powered by

**Home of Australian Harness Sectionals** 

Get your sectionals delivered to your inbox daily Check out www.pjdata.com.au