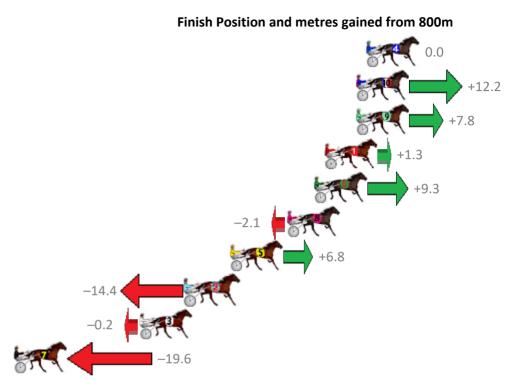

#### Redcliffe Race 5 Distance 1780m

# Thursday, 30 January 2020

Fourth Qtr: 30.20s

| Gross Time: 2:13.20  | MileR | ate: 2:00 | .50     | LeadTin | ne: | 11.20s   | First Qtr: 31.10s | Second Qtr: 30.80s |
|----------------------|-------|-----------|---------|---------|-----|----------|-------------------|--------------------|
| No Horse             | Plc   | Margin    | Time    | 800Time | (W) | 400 Time | (W)               | Finish I           |
| 4 ROBINMEGOOD        | 1     | 0.0m      | 2:13.20 | 60.10s  | (1) | 30.20s   | (1)               |                    |
| 10 MONTANA EXPRESS   | 2     | 0.8m      | 2:13.26 | 59.18s  | (1) | 29.37s   | (2)               |                    |
| 9 A ROCKNROLL LEGACY | 3     | 0.8m      | 2:13.26 | 59.51s  | (1) | 29.69s   | (2)               |                    |
| 1THE LAST DRAGON     | 4     | 3.3m      | 2:13.45 | 60.00s  | (0) | 30.10s   | (0)               |                    |
| 6 MOLLY MONTANA      | 5     | 4.1m      | 2:13.51 | 59.40s  | (0) | 29.89s   | (1)               |                    |
| 8 SHADYS DELIGHT     | 6     | 6.3m      | 2:13.68 | 60.26s  | (1) | 30.37s   | (1)               |                    |
| 5 TRACES OF TARA     | 7     | 10.8m     | 2:14.02 | 59.59s  | (1) | 29.96s   | (1)               |                    |
| 2 ELLE JAY           | 8     | 14.4m     | 2:14.29 | 61.18s  | (0) | 31.29s   | (0)               | -14.4              |
| 3 CHASIN DREAMZ      | 9     | 18.0m     | 2:14.56 | 60.12s  | (0) | 30.49s   | (0)               | -0.2               |
| 7 JAMAKA DIAMOND     | 10    | 28.6m     | 2:15.36 | 61.57s  | (0) | 31.66s   | (0)               | -19.6              |

Third Qtr: 29.90s

Sectionals Powered by

**Home of Australian Harness Sectionals** 

Get your sectionals delivered to your inbox daily

Check out www.pjdata.com.au