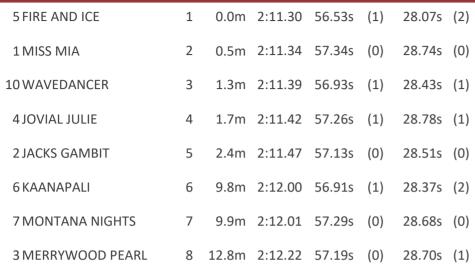

# Wednesday, 29 January 2020

LeadTime: 11.30s Gross Time: 2:11.30 MileRate: 1:58.70 First Qtr: 31.90s Second Qtr: 30.80s Third Qtr: 28.60s Fourth Qtr: 28.70s Finish Position and metres gained from 800m No Horse Plc Margin Time 800Time (W) 400 Time (W) 0.0m 2:11.30 56.53s (1) 28.07s (2) 0.5m 2:11.34 57.34s (0) 28.74s (0) 1.3m 2:11.39 56.93s 28.43s (1) 1.7m 2:11.42 57.26s (1) 28.78s (1)