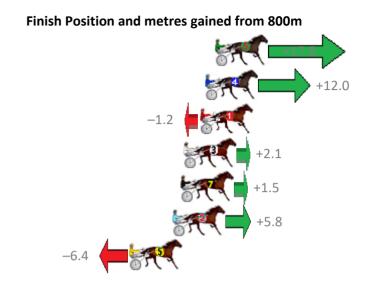

### Redcliffe Race 4 Distance 2040m

# Wednesday, 29 January 2020

Gross Time: 2:29.60 MileRate: 1:58.00 LeadTime: 31.40s First Qtr: 30.30s Second Qtr: 30.30s Third Qtr: 28.00s Fourth Qtr: 29.60s Finish Position and metres gained from 800m No Horse Plc Margin Time 800Time (W) 400 Time (W) 7 ALE ALE KAI 0.0m 2:29.60 57.30s (0) 29.27s (0) 2 MISTER HART 1.4m 2:29.70 57.05s (1) 29.01s (2) 3 LIFES BLACK 2.5m 2:29.79 57.43s 29.42s (2) **1STORMONT STAR** 4.1m 2:29.90 57.90s 29.90s (0) **6 JUST ROKIN** 5 4.6m 2:29.94 57.90s 29.88s (1) 5 CONDAFEW 5.6m 2:30.01 57.07s 29.02s (1) 8 HES NOVAK 6.4m 2:30.07 57.43s (0) 29.41s (0) **4THE HARLEM HAMMER** 7.4m 2:30.15 57.15s (1)