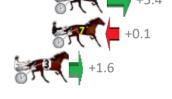

# Wednesday, 29 January 2020

LeadTime: 11.30s Gross Time: 2:11.30 MileRate: 1:58.70 First Qtr: 31.90s Second Qtr: 30.80s Third Qtr: 28.60s Fourth Qtr: 28.70s Finish Position and metres gained from 800m No Horse Plc Margin Time 800Time (W) 400 Time (W) 0.0m 2:11.30 56.53s (1) 28.07s (2) 0.5m 2:11.34 57.34s (0) 28.74s (0) 1.3m 2:11.39 56.93s 28.43s (1) 1.7m 2:11.42 57.26s (1) 28.78s (1)