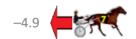

**Sectionals** Powered by

**Home of Australian Harness Sectionals** 

Get your sectionals delivered to your inbox daily Check out www.pjdata.com.au

| Gross Time: 2:10.10 | MileR | ate: 1:57 | 7.60    | LeadTin | ne: | 11.30s   | First Qtr: 29.50s | Second Qtr: 30.60s | Third Qtr: 29.40s             | Fourth Qtr: 29.30s |
|---------------------|-------|-----------|---------|---------|-----|----------|-------------------|--------------------|-------------------------------|--------------------|
| No Horse            | Plc   | Margin    | Time    | 800Time | (W) | 400 Time | (W)               | Finish             | Position and metres $\varrho$ | gained from 800m   |
| 4 JOANNIES GIRL     | 1     | 0.0m      | 2:10.10 | 58.42s  | (1) | 29.02s   | (1)               |                    |                               | +3.8               |
| 3 SIGNORINA JUJON   | 2     | 0.4m      | 2:10.13 | 58.13s  | (1) | 28.95s   | (2)               |                    |                               | +7.8               |
| 1 JUSTA DALE        | 3     | 4.9m      | 2:10.46 | 59.06s  | (0) | 29.66s   | (0)               |                    | -4.9                          | Ç .                |
| 5 RAGING INFERNO    | 4     | 9.5m      | 2:10.80 | 57.40s  | (2) | 28.85s   | (2)               |                    |                               | +17.7              |
| 2 MO JARNEY         | 5     | 9.7m      | 2:10.81 | 58.49s  | (1) | 29.26s   | (1)               |                    | +2.9                          |                    |
| 8 STUDLEIGH WILL    | 6     | 9.9m      | 2:10.83 | 58.72s  | (0) | 29.35s   | (0)               | -0.3               |                               |                    |
| 7 ONYAJANS          | 7     | 10.5m     | 2:10.87 | 59.15s  | (0) | 29.72s   | (0)               | -6.1               |                               |                    |
| 10 GEST AS SMART    | 8     | 11.2m     | 2:10.92 | 58.48s  | (0) | 29.14s   | (0)               |                    | +3.0                          |                    |
| 6 RADAR HILL        | 9     | 14.4m     | 2:11.15 | 58.07s  | (1) | 29.24s   | (1)               | <b>F</b>           | +8.6                          |                    |
| 9 ROWDYS ACE        | 10    | 14.5m     | 2:11.16 | 58.50s  | (1) | 29.56s   | (2)               | F.                 | +2.7                          |                    |