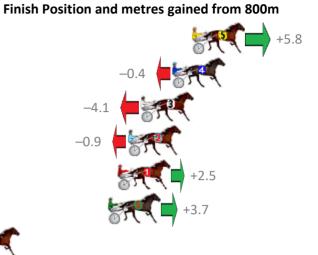

**Sectionals** Powered by

**Home of Australian Harness Sectionals** 

Get your sectionals delivered to your inbox daily Check out www.pjdata.com.au

| Gross Time: 2:10.10 | MileR | ate: 1:57 | 7.60    | LeadTin | ne: | 11.30s   | First Qtr: 29.50s | Second Qtr: 30.60s | Third Qtr: 29.40s             | Fourth Qtr: 29.30s |
|---------------------|-------|-----------|---------|---------|-----|----------|-------------------|--------------------|-------------------------------|--------------------|
| No Horse            | Plc   | Margin    | Time    | 800Time | (W) | 400 Time | (W)               | Finish             | Position and metres $\varrho$ | gained from 800m   |
| 4 JOANNIES GIRL     | 1     | 0.0m      | 2:10.10 | 58.42s  | (1) | 29.02s   | (1)               |                    |                               | +3.8               |
| 3 SIGNORINA JUJON   | 2     | 0.4m      | 2:10.13 | 58.13s  | (1) | 28.95s   | (2)               |                    |                               | +7.8               |
| 1 JUSTA DALE        | 3     | 4.9m      | 2:10.46 | 59.06s  | (0) | 29.66s   | (0)               |                    | -4.9                          | Ç .                |
| 5 RAGING INFERNO    | 4     | 9.5m      | 2:10.80 | 57.40s  | (2) | 28.85s   | (2)               |                    |                               | +17.7              |
| 2 MO JARNEY         | 5     | 9.7m      | 2:10.81 | 58.49s  | (1) | 29.26s   | (1)               |                    | +2.9                          |                    |
| 8 STUDLEIGH WILL    | 6     | 9.9m      | 2:10.83 | 58.72s  | (0) | 29.35s   | (0)               | -0.3               |                               |                    |
| 7 ONYAJANS          | 7     | 10.5m     | 2:10.87 | 59.15s  | (0) | 29.72s   | (0)               | -6.1               |                               |                    |
| 10 GEST AS SMART    | 8     | 11.2m     | 2:10.92 | 58.48s  | (0) | 29.14s   | (0)               |                    | +3.0                          |                    |
| 6 RADAR HILL        | 9     | 14.4m     | 2:11.15 | 58.07s  | (1) | 29.24s   | (1)               | <b>F</b>           | +8.6                          |                    |
| 9 ROWDYS ACE        | 10    | 14.5m     | 2:11.16 | 58.50s  | (1) | 29.56s   | (2)               | F.                 | +2.7                          |                    |