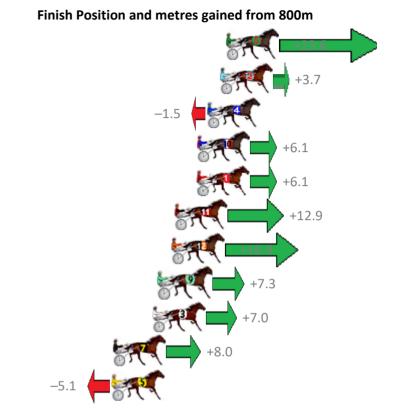

### Albion Park Race 2 Distance 1660m

# Tuesday, 28 January 2020

Third Qtr: 28.70s Gross Time: 2:01.30 MileRate: 1:57.60 LeadTime: 3.30s First Qtr: 28.90s Second Qtr: 32.40s Fourth Qtr: 28.00s

| No Horse             | Plc | Margin | Time    | 800Time | (W)   | 400 Time (W) |
|----------------------|-----|--------|---------|---------|-------|--------------|
| 7 WHITEHAVEN LASS    | 1   |        |         | 56.70s  | · · · |              |
| 8 TIGES APPRENTICE   | 2   | 5.4m   | 2:01.68 | 56.52s  | (1)   | 27.87s (1)   |
| 2 IFYOUBELIEVE       | 3   | 7.0m   | 2:01.79 | 56.94s  | (1)   | 28.32s (1)   |
| 5 THANKHEAVNFORGIRLS | 4   | 7.7m   | 2:01.84 | 56.37s  | (1)   | 27.71s (1)   |
| 3 ASHLEE NITRO       | 5   | 9.1m   | 2:01.94 | 56.74s  | (0)   | 28.01s (0)   |
| 1 BEEF CITY STARZZZ  | 6   | 10.2m  | 2:02.01 | 57.11s  | (0)   | 28.39s (0)   |
| 4 WHATA REACTOR      | 7   | 10.7m  | 2:02.05 | 56.25s  | (1)   | 27.60s (1)   |
| 6 JUST ONE GOOD ONE  | 8   | 13.5m  | 2:02.25 | 56.76s  | (0)   | 28.02s (0)   |