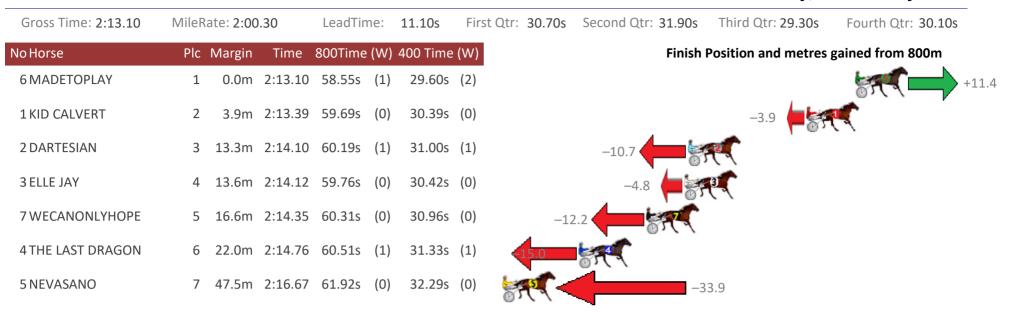

### Redcliffe Race 2 Distance 1780m

### Thursday, 23 January 2020

Home of Australian Harness Sectionals

Get your sectionals delivered to your inbox daily

Check out www.pjdata.com.au