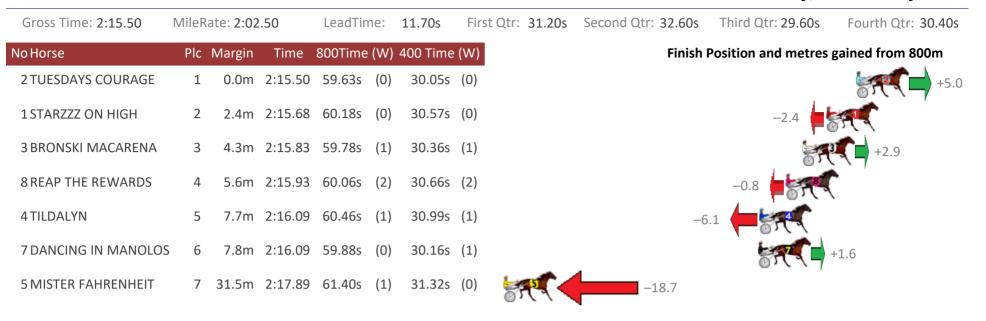

### Redcliffe Race 4 Distance 1780m

Thursday, 23 January 2020

Get your sectionals delivered to your inbox daily

Check out www.pjdata.com.au