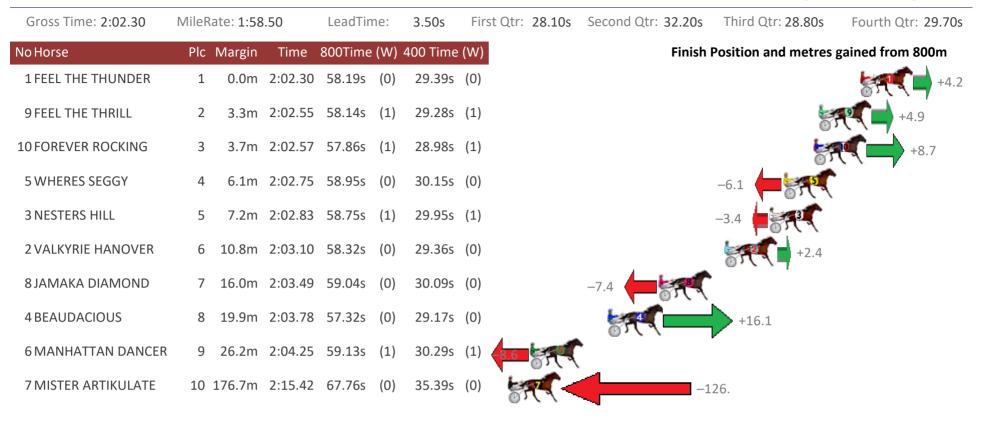

|        |
| 9 BOURBONONTHEROCK       | 6 23.0m 2:46      | 46 61.63s (1 | ) 31.35s    | (2) -8.2                                                             |        |
| 4 THE REAPER             | 7 28.8m 2:46      | 90 63.17s (0 | ) 32.54s    | (0)                                                                  |        |
| 7 GO AHEAD MAKEMYD       | A 8 29.2m 2:46    | 93 62.16s (O | ) 31.61s    | (0)                                                                  |        |
| 2 MAKIN GOOD             | 9 223.3m 3:01     | 78 73.83s (0 | ) 38.50s    | ( <b>0</b> )                                                         |        |







Get your sectionals delivered to your inbox daily

Check out www.pjdata.com.au

#### Albion Park Race 2 Distance 1660m

Friday, 17 January 2020







# Home of Australian Harness Sectionals

Get your sectionals delivered to your inbox daily

Check out www.pjdata.com.au

#### Albion Park Race 3 Distance 1660m

Friday, 17 January 2020







Home of Australian Harness Sectionals

Get your sectionals delivered to your inbox daily

Check out www.pjdata.com.au

## Albion Park Race 4 Distance 1660m

Friday, 17 January 2020

| Gross Time: 1:59.00  | MileR | ate: 1:55 | .40     | LeadTir | ne: | 3.30s    | First Qtr: 28.40s | Second Qtr: 31.00s | Third Qtr: 27.10s   | Fourth Qtr: 29.20s |
|----------------------|-------|-----------|---------|---------|-----|----------|-------------------|--------------------|---------------------|--------------------|
| No Horse             | Plc   | Margin    | Time    | 800Time | (W) | 400 Time | (W)