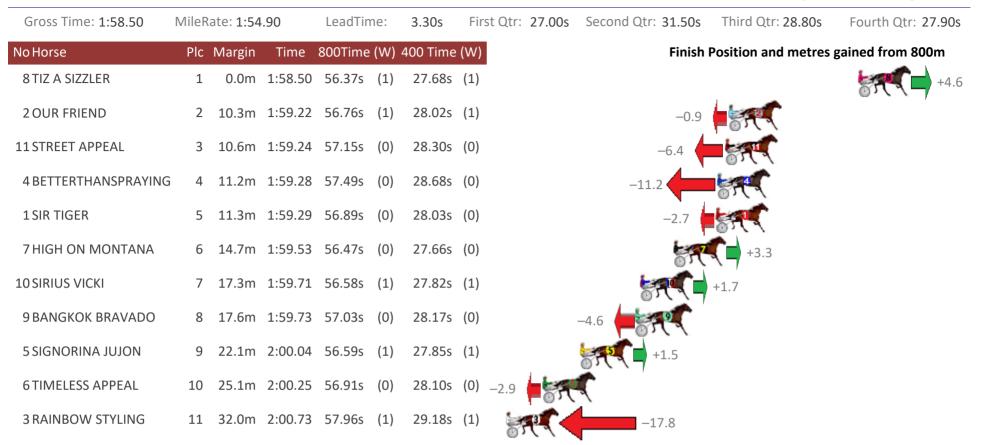

## Albion Park Race 6 Distance 1660m

Friday, 17 January 2020

| Gross Time: 2:00.20    | MileRate: 1:56.50 |        | LeadTime: |           | 3.20s | First Qtr: 26.90s | Second Qtr: 30.90 | s Third Qtr: 29.00s | Fourth Qtr: 30.20s    |                  |
|------------------------|-------------------|--------|-----------|-----------|-------|-------------------|-------------------|---------------------|-----------------------|------------------|
| No Horse               | Plc               | Margin | Time      | 800Time ( | (W)   | 400 Time          | (W)               | Finis               | h Position and metres | gained from 800m |
| 11 FLYING WINGARD      | 1                 | 0.0m   | 2:00.20   | 57.66s    | (1)   | 29.04s            | (1)               |                     |                       | +20.8            |
| 9 HANDSOME HERO        | 2                 | 3.5m   | 2:00.46   | 58.62s    | (1)   | 29.85s            | (2)               |                     | 05                    | +7.9             |
| 4 CAPTAIN COSMONAUT    | 3                 | 4.3m   | 2:00.52   | 59.21s    | (0)   | 30.21s            | (0)               |                     | -0.1                  |                  |
| 5 DOUBLE OR NOTHING    | 4                 | 4.5m   | 2:00.54   | 59.01s    | (1)   | 30.04s            | (1)               |                     | 778                   | +2.5             |
| 6 KURAHAUPO GAMBLEF    | R 5               | 6.8m   | 2:00.71   | 59.24s    | (2)   | 30.41s            | (2)               |                     | -0.6                  |                  |
| 7 TODAYS HERO          | 6                 | 7.0m   | 2:00.73   | 57.82s    | (1)   | 29.76s            | (2)               |                     | 57 -                  | +18.6            |
| 8 KILLARA KAOS         | 7                 | 7.5m   | 2:00.77   | 58.76s    | (0)   | 29.80s            | (0)               |                     | 57. ( -               | +5.9             |
| 1 ZARAS ALL GOOD       | 8                 | 8.7m   | 2:00.86   | 59.19s    | (0)   | 30.22s            | (0)               |                     | +0                    | .1               |
| 10 RECIPE FOR DREAMING | 6 9               | 8.7m   | 2:00.86   | 58.65s    | (1)   | 30.01s            | (1)               |                     | 57                    | +7.5             |
| 2 REGAL NIGHTSHADE     | 10                | 11.4m  | 2:01.06   | 59.84s    | (1)   | 30.88s            | (1)               | -8.6                | - 579                 |                  |
| 3 DONNY JONES          | 11                | 17.2m  | 2:01.50   | 60.47s    | (0)   | 31.50s            | (0) -17.2         |                     |                       |                  |