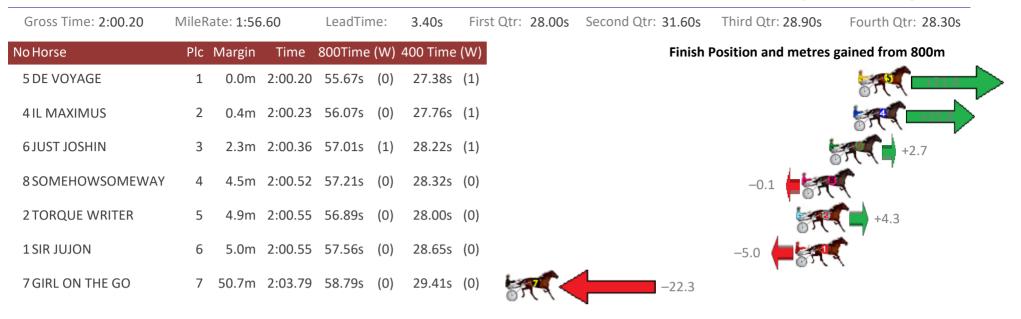

#### Albion Park Race 3 Distance 1660m

Friday, 17 January 2020

Home of Australian Harness Sectionals

Get your sectionals delivered to your inbox daily

Check out www.pjdata.com.au