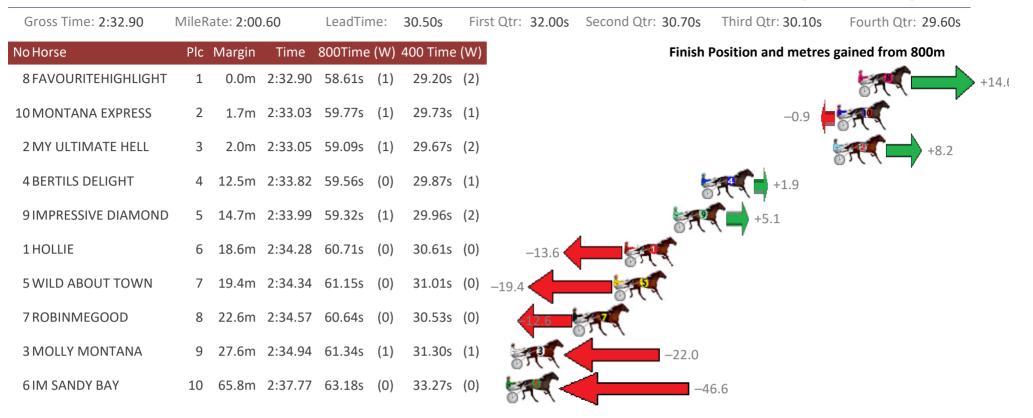

#### Redcliffe Race 6 Distance 1780m

Wednesday, 15 January 2020

| Gross Time: 2:12.90 | MileRate: 2:0 | 0.20      | LeadTime:  | 11.10s      | First Qtr: 32.00s | Second Qtr: 31.10s | Third Qtr: 29.00s   | Fourth Qtr: 29.70s                                                                                              |
|---------------------|---------------|-----------|------------|-------------|-------------------|--------------------|---------------------|-----------------------------------------------------------------------------------------------------------------|
| No Horse            | Plc Margii    | n Time    | 800Time (W | /) 400 Time | e (W)             | Finish             | Position and metres | gained from 800m                                                                                                |
| 8 MAJOR LUCKY       | 1 0.0n        | n 2:12.90 | 58.01s (1  | ) 29.37s    | (2)               |                    |                     | +9.4                                                                                                            |
| 7 ZARAS HEAVEN      | 2 0.1n        | n 2:12.91 | 58.33s (C  | ) 29.34s    | (0)               |                    |                     | +5.1                                                                                                            |
| 10 AROONA           | 3 0.1n        | n 2:12.91 | 57.69s (1  | ) 29.08s    | (1)               |                    |                     | +13.7                                                                                                           |
| 6 AMAYA BECOMES     | 4 0.4n        | n 2:12.93 | 57.01s (1  | ) 28.56s    | (2)               |                    |                     | +23.0                                                                                                           |
| 1 KWASII            | 5 2.0n        | n 2:13.05 | 58.85s (C  | ) 29.85s    | (0)               |                    | -2.0                | The second se |
| 2 IAM THE JOKER     | 6 5.3n        | n 2:13.29 | 58.71s (1  | ) 29.83s    | (1)               |                    | -0.1                |                                                                                                                 |
| 4 CANDYFLOSS        | 7 5.5n        | n 2:13.31 | 57.47s (C  | ) 28.19s    | (0)               |                    | S.                  | +16.7                                                                                                           |
| 3 DOMESTIC ART      | 8 5.6n        | n 2:13.32 | 57.09s (1  | ) 28.65s    | (1)               |                    | STP.                | +22.0                                                                                                           |
| 5 RITCHIE BEE       | 9 13.1n       | n 2:13.87 | 58.28s (1  | ) 29.84s    | (2)               | <b>1</b>           | +5.7                | -                                                                                                               |
| 9 SCOTT TOM         | 10 64.0n      | n 2:17.65 | 62.10s (C  | ) 31.66s    | (0)               | -4                 | 6.4                 |                                                                                                                 |