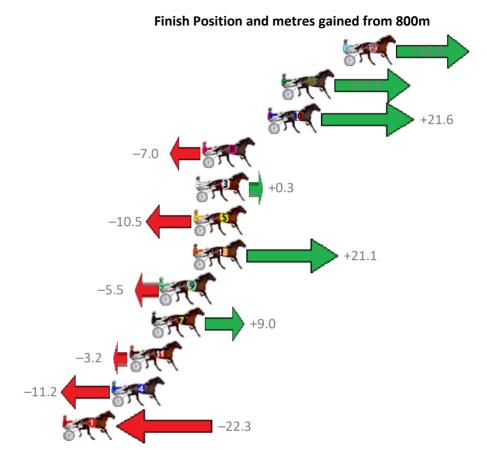

#### Albion Park Race 1 Distance 2138m

## Saturday, 4 January 2020

| Gross Time: 2:34.40  | MileR | ate: 1:56 | 5.20    | LeadTir | ne: | 37.70s   | First Qtr: 30 | 0.40s    | Second Qtr: 30.50s | Third Qtr: 27.30s   | Fourth Qtr: 28.50s                                                                                                                                                                                                                                                                                                                                                                                                                                                                                                                                                                                                                                                                                                                                                                                                                                                                                                                                                                                                                                                                                                                                                                                                                                                                                                                                                                                                                                                                                                                                                                                                                                                                                                                                                                                                                                                                                                                                                                                                                                                                                                             |
|----------------------|-------|-----------|---------|---------|-----|----------|---------------|----------|--------------------|---------------------|--------------------------------------------------------------------------------------------------------------------------------------------------------------------------------------------------------------------------------------------------------------------------------------------------------------------------------------------------------------------------------------------------------------------------------------------------------------------------------------------------------------------------------------------------------------------------------------------------------------------------------------------------------------------------------------------------------------------------------------------------------------------------------------------------------------------------------------------------------------------------------------------------------------------------------------------------------------------------------------------------------------------------------------------------------------------------------------------------------------------------------------------------------------------------------------------------------------------------------------------------------------------------------------------------------------------------------------------------------------------------------------------------------------------------------------------------------------------------------------------------------------------------------------------------------------------------------------------------------------------------------------------------------------------------------------------------------------------------------------------------------------------------------------------------------------------------------------------------------------------------------------------------------------------------------------------------------------------------------------------------------------------------------------------------------------------------------------------------------------------------------|
| No Horse             | Plc   | Margin    | Time    | 800Time | (W) | 400 Time | (W)           |          | Finish             | Position and metres | gained from 800m                                                                                                                                                                                                                                                                                                                                                                                                                                                                                                                                                                                                                                                                                                                                                                                                                                                                                                                                                                                                                                                                                                                                                                                                                                                                                                                                                                                                                                                                                                                                                                                                                                                                                                                                                                                                                                                                                                                                                                                                                                                                                                               |
| 1 OUR MEMPHIS MAC    | 1     | 0.0m      | 2:34.40 | 55.45s  | (0) | 28.04s   | (0)           |          |                    |                     | +5.0                                                                                                                                                                                                                                                                                                                                                                                                                                                                                                                                                                                                                                                                                                                                                                                                                                                                                                                                                                                                                                                                                                                                                                                                                                                                                                                                                                                                                                                                                                                                                                                                                                                                                                                                                                                                                                                                                                                                                                                                                                                                                                                           |
| 4 GOTTA MOMENT       | 2     | 1.1m      | 2:34.48 | 54.87s  | (2) | 28.01s   | (1)           |          |                    |                     | +13.3                                                                                                                                                                                                                                                                                                                                                                                                                                                                                                                                                                                                                                                                                                                                                                                                                                                                                                                                                                                                                                                                                                                                                                                                                                                                                                                                                                                                                                                                                                                                                                                                                                                                                                                                                                                                                                                                                                                                                                                                                                                                                                                          |
| 3 FEEL THE REIGN     | 3     | 1.9m      | 2:34.54 | 55.93s  | (0) | 28.64s   | (0)           |          |                    | -1.9                | A CONTRACTOR OF THE PARTY OF TH |
| 7 RANDOM TASK        | 4     | 2.3m      | 2:34.56 | 55.32s  | (2) | 28.45s   | (1)           |          |                    | ·                   | +6.9                                                                                                                                                                                                                                                                                                                                                                                                                                                                                                                                                                                                                                                                                                                                                                                                                                                                                                                                                                                                                                                                                                                                                                                                                                                                                                                                                                                                                                                                                                                                                                                                                                                                                                                                                                                                                                                                                                                                                                                                                                                                                                                           |
| 8 SPRINGFIELD SPIRIT | 5     | 6.4m      | 2:34.86 | 55.60s  | (0) | 28.14s   | (0)           |          |                    | 55 C                | +2.8                                                                                                                                                                                                                                                                                                                                                                                                                                                                                                                                                                                                                                                                                                                                                                                                                                                                                                                                                                                                                                                                                                                                                                                                                                                                                                                                                                                                                                                                                                                                                                                                                                                                                                                                                                                                                                                                                                                                                                                                                                                                                                                           |
| 10 ONLY IN ROME      | 6     | 11.5m     | 2:35.22 | 55.61s  | (1) | 27.92s   | (1)           |          |                    | +2.7                | •                                                                                                                                                                                                                                                                                                                                                                                                                                                                                                                                                                                                                                                                                                                                                                                                                                                                                                                                                                                                                                                                                                                                                                                                                                                                                                                                                                                                                                                                                                                                                                                                                                                                                                                                                                                                                                                                                                                                                                                                                                                                                                                              |
| 2 MAJORDOIT          | 7     | 12.1m     | 2:35.26 | 56.00s  | (1) | 28.26s   | (2)           |          | -2.9               | SAC T               |                                                                                                                                                                                                                                                                                                                                                                                                                                                                                                                                                                                                                                                                                                                                                                                                                                                                                                                                                                                                                                                                                                                                                                                                                                                                                                                                                                                                                                                                                                                                                                                                                                                                                                                                                                                                                                                                                                                                                                                                                                                                                                                                |
| 11 SHERIFF JUJON     | 8     | 17.2m     | 2:35.63 | 55.63s  | (1) | 28.23s   | (2)           |          | STUE TO            | +2.4                |                                                                                                                                                                                                                                                                                                                                                                                                                                                                                                                                                                                                                                                                                                                                                                                                                                                                                                                                                                                                                                                                                                                                                                                                                                                                                                                                                                                                                                                                                                                                                                                                                                                                                                                                                                                                                                                                                                                                                                                                                                                                                                                                |
| 6 JACKS AT THE BEACH | 9     | 18.8m     | 2:35.74 | 56.11s  | (0) | 28.56s   | (0)           | -4.      | 4                  | '                   |                                                                                                                                                                                                                                                                                                                                                                                                                                                                                                                                                                                                                                                                                                                                                                                                                                                                                                                                                                                                                                                                                                                                                                                                                                                                                                                                                                                                                                                                                                                                                                                                                                                                                                                                                                                                                                                                                                                                                                                                                                                                                                                                |
| 5 STUDLEIGH STRIDE   | 10    | 20.0m     | 2:35.82 | 56.86s  | (1) | 28.87s   | (1) -15.2     | <b>—</b> |                    |                     |                                                                                                                                                                                                                                                                                                                                                                                                                                                                                                                                                                                                                                                                                                                                                                                                                                                                                                                                                                                                                                                                                                                                                                                                                                                                                                                                                                                                                                                                                                                                                                                                                                                                                                                                                                                                                                                                                                                                                                                                                                                                                                                                |