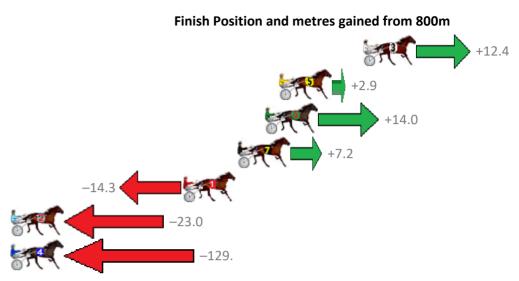

#### Albion Park Race 6 Distance 2647m

# Saturday, 4 January 2020

| Gross Time: 3:21.60 | Milef | Rate: 2:02 | 10      | LeadTin | ne: | 79.90s   | First Q | tr: 31.20s | Second Qtr: 31. | 40s 7          | hird Qtr: 29.80s  | Fourth Qtr: 29.30s |
|---------------------|-------|------------|---------|---------|-----|----------|---------|------------|-----------------|----------------|-------------------|--------------------|
| No Horse            | Plc   | Margin     | Time    | 800Time | (W) | 400 Time | (W)     |            | Fi              | nish Pos       | sition and metres | gained from 800m   |
| 7 QUIETLY SPOKEN    | 1     | 0.0m       | 3:21.60 | 58.48s  | (0) | 28.68s   | (0)     |            |                 |                |                   | +8.4               |
| 2 ALS LAW           | 2     | 0.8m       | 3:21.66 | 58.85s  | (0) | 29.05s   | (0)     |            |                 |                |                   | +3.4               |
| 9 MAYBETOTHEMAX     | 3     | 2.5m       | 3:21.78 | 59.28s  | (0) | 29.48s   | (0)     |            |                 |                | -2.5              | <b>FR</b>          |
| 11 OUR OVERANOVA    | 4     | 3.8m       | 3:21.88 | 58.23s  | (1) | 28.79s   | (2)     |            |                 |                | 65                | +11.8              |
| 5 FOURSHARESMOREBE  | E 5   | 5.5m       | 3:22.00 | 57.79s  | (0) | 28.57s   | (0)     |            |                 |                | ST (ST            | +17.7              |
| 10 EMPIRE BAY       | 6     | 5.8m       | 3:22.02 | 58.72s  | (1) | 29.34s   | (2)     |            |                 |                |                   | +5.2               |
| 6 JUSTABITNOISY     | 7     | 7.2m       | 3:22.13 | 58.30s  | (0) | 28.60s   | (1)     |            |                 |                |                   | +10.8              |
| 8 MIRACLE RISING    | 8     | 8.2m       | 3:22.20 | 59.20s  | (1) | 29.65s   | (1)     |            |                 | -1.4           | - FEE             | •                  |
| 3 BLACK VALLEY      | 9     | 8.9m       | 3:22.25 | 58.78s  | (0) | 29.06s   | (1)     |            |                 |                | +4                | 4.3                |
| 1 DAVEYS GIFT       | 10    | 127.5m     | 3:30.94 | 65.56s  | (0) | 31.31s   | (0)     | <b>37</b>  | $\leftarrow$    | <b>■</b> −87.5 |                   |                    |