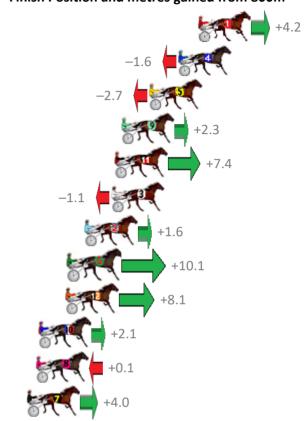

#### Albion Park Race 4 Distance 2138m

## Saturday, 4 January 2020

| Gross Time: 2:34.20 | MileRate: 1:56.10 | LeadTime: 39    | 9.80s First Qtr: 30.40s | Second Qtr: 29.60s Third Qtr: 27.40s Fourth Qtr: 27.00s |
|---------------------|-------------------|-----------------|-------------------------|---------------------------------------------------------|
| No Horse            | Plc Margin Time   | 800Time (W) 400 | 00 Time (W)             | Finish Position and metres gained from 800m             |
| 4 ROCK WITH SAM     | 1 0.0m 2:34.2     | 0 53.90s (1) 2  | 26.66s (1)              | +7.4                                                    |
| 8 DREAM TO SHARE    | 2 4.5m 2:34.5     | 0 54.38s (0) 2  | 26.90s (0)              | +0.3                                                    |
| 3 TULHURST ACE      | 3 4.6m 2:34.5     | 1 54.56s (1) 2  | 27.31s (1)              | -2.4                                                    |
| 5 CLARRY            | 4 6.1m 2:34.6     | 1 53.99s (1) 2  | 26.75s (1)              | +6.1                                                    |
| 6 BODHI TREE        | 5 11.4m 2:34.9    | 7 54.54s (0) 2  | 26.97s (0)              | -2.0                                                    |
| 1 INNOCENT CROCKER  | 6 11.7m 2:34.9    | 9 55.20s (0) 2  | 27.68s (0)              | -11.7                                                   |
| 7 BALLERINA COURU   | 7 11.9m 2:35.0    | 0 54.23s (0) 2  | 26.75s (1)              | +2.5                                                    |