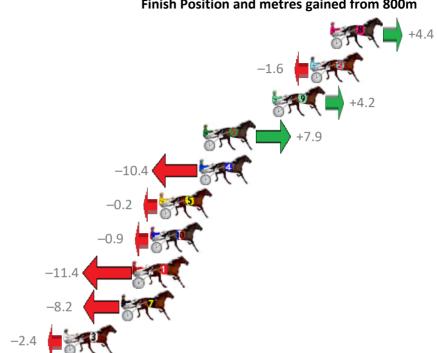

## Wednesday, 1 January 2020

Third Qtr: 28.50s Gross Time: 2:32.10 MileRate: 2:00.00 LeadTime: 31.40s First Qtr: 32.20s Second Qtr: 31.00s Fourth Qtr: 29.00s Finish Position and metres gained from 800m

| No Horse             | Plc | Margin | Time    | 800Time | (W) | 400 Time | (W) |
|----------------------|-----|--------|---------|---------|-----|----------|-----|
| 8 JUST ROKIN         | 1   | 0.0m   | 2:32.10 | 57.18s  | (1) | 28.70s   | (2) |
| 2 SPRINGFIELD SPIRIT | 2   | 1.6m   | 2:32.22 | 57.62s  | (0) | 29.12s   | (0) |
| 9 SOLDIER OF FORTUNE | 3   | 4.6m   | 2:32.43 | 57.20s  | (1) | 28.68s   | (2) |
| 6 KURAHAUPO GAMBLER  | 4   | 10.1m  | 2:32.83 | 56.93s  | (1) | 28.69s   | (2) |
| 4 YKIKAFIL           | 5   | 10.4m  | 2:32.85 | 58.25s  | (1) | 29.71s   | (1) |
| 5 MISTER ELEGANT     | 6   | 13.6m  | 2:33.09 | 57.51s  | (0) | 29.10s   | (0) |
| 10 ILLAWONG DREAMTIM | 7   | 14.3m  | 2:33.14 | 57.56s  | (1) | 28.96s   | (1) |
| 1 RIVERLEIGH WILLIAM | 8   | 15.6m  | 2:33.23 | 58.32s  | (0) | 29.62s   | (0) |
| 7 KISS CAM           | 9   | 16.6m  | 2:33.30 | 58.09s  | (0) | 29.48s   | (1) |
| 3 BURMACH            | 10  | 21.2m  | 2:33.64 | 57.67s  | (0) | 29.10s   | (0) |