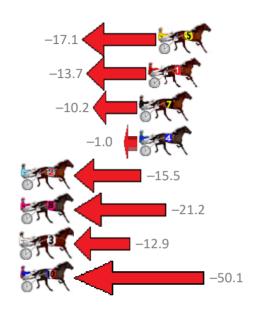

# Wednesday, 1 January 2020

Finish Position and metres gained from 800m

Third Qtr: 31.90s Gross Time: 2:36.00 MileRate: 2:03.00 LeadTime: 30.50s First Qtr: 31.20s Second Qtr: 32.80s Fourth Qtr: 29.60s

| No Horse             | Plc | Margin | Time    | 800Time | (W) | 400 Time | (W) |
|----------------------|-----|--------|---------|---------|-----|----------|-----|
| 8 LA PISTOLA         | 1   | 0.0m   | 2:36.00 | 61.27s  | (1) | 29.60s   | (1) |
| 3 GEORGEZILLA        | 2   | 12.3m  | 2:36.91 | 62.45s  | (0) | 30.51s   | (0) |
| 7 TUESDAYS COURAGE   | 3   | 12.4m  | 2:36.92 | 61.47s  | (0) | 29.51s   | (0) |
| 4 QUALITY TIME       | 4   | 13.5m  | 2:37.00 | 61.95s  | (1) | 30.27s   | (1) |
| 2 DANCING IN MANOLOS | 5   | 17.3m  | 2:37.28 | 62.51s  | (0) | 30.57s   | (0) |
| 1 MELTON MAX GENTLE  | 6   | 22.1m  | 2:37.64 | 62.54s  | (0) | 30.54s   | (0) |
| 5 TILDALYN           | 7   | 40.2m  | 2:38.97 | 63.65s  | (1) | 31.91s   | (1) |
| 6 MELTON LUCKY       | 8   | 42.1m  | 2:39.12 | 63.41s  | (0) | 31.72s   | (1) |

# -28.0

**Sectionals** Powered by