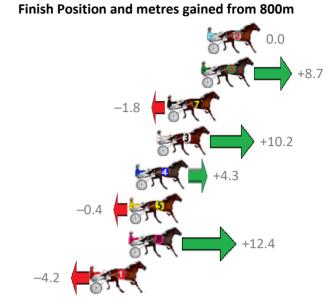

#### Finish Position and metres gained from 800m

Sectionals Powered by

**Home of Australian Harness Sectionals** 

Get your sectionals delivered to your inbox daily

Check out www.pjdata.com.au

| Gross Time: 2:31.40 | MileRate: | 1:59.40    | LeadTime  | e: 31.20s   | First Qtr: 30.10s | Second Qtr: 30.60s | Third Qtr: 29.10s   | Fourth Qtr: 30.40s |
|---------------------|-----------|------------|-----------|-------------|-------------------|--------------------|---------------------|--------------------|
| No Horse            | Plc Mar   | gin Time   | 800Time ( | W) 400 Time | e (W)             | Finish             | Position and metres | gained from 800m   |
| 5 MISTER DECORUM    | 1 0.      | 0m 2:31.40 | 59.50s    | (1) 30.40s  | (1)               |                    |                     | 0.0                |
| 10 BE ON THE SLY    | 2 9.      | 0m 2:32.08 | 3 59.19s  | (1) 29.97s  | (2)               |                    | +4                  | 1.2                |
| 2 BOLT THE BOMB     | 3 12.     | 3m 2:32.33 | 3 60.34s  | (0) 31.30s  | (0)               | -11.3              | A.C.                |                    |
| 3 TRENTLEIGH        | 4 12.     | 7m 2:32.37 | 7 60.12s  | (1) 30.83s  | (1)               | -8.3               | A.C.                |                    |
| 6 READILY           | 5 15.     | 3m 2:32.56 | 5 59.66s  | (0) 30.26s  | (1)               | -2.1               |                     |                    |
| 4 WHATA CHALLENGE   | 6 16.     | 3m 2:32.64 | 1 59.36s  | (1) 30.15s  | (2)               |                    | +1.9                |                    |
| 1 WEASEL            | 7 18.     | 4m 2:32.80 | 0 60.48s  | (0) 31.05s  | (0) -13.2         |                    |                     |                    |
| 7 WILD ABOUT TOWN   | 8 19.     | 5m 2:32.88 | 3 60.27s  | (0) 30.80s  | (0) -10.3         |                    |                     |                    |
| 8 BUKTHSYSTEM       | 9 21.     | 9m 2:33.06 | 6 60.47s  | (1) 31.17s  | (1) -13.1         | ST.                |                     |                    |