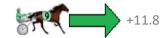

**Sectionals** Powered by

**Home of Australian Harness Sectionals** 

Get your sectionals delivered to your inbox daily

Check out www.pjdata.com.au

| Gross Time: 2:13.50 | MileR | ate: 2:00 | ).70    | LeadTir | ne: | 11.40s   | First C | tr: 30.90s | Second Qtr: 31.60s | Third Qtr: 29.70s     | Fourth Qtr: 29.90s |
|---------------------|-------|-----------|---------|---------|-----|----------|---------|------------|--------------------|-----------------------|--------------------|
| No Horse            | Plc   | Margin    | Time    | 800Time | (W) | 400 Time | (W)     |            | Finis              | h Position and metres | gained from 800m   |
| 7 GIZZMO            | 1     | 0.0m      | 2:13.50 | 59.27s  | (0) | 29.57s   | (0)     |            |                    |                       | +4.4               |
| 1 DOOLITTLE DANDY   | 2     | 0.2m      | 2:13.51 | 59.61s  | (0) | 29.91s   | (0)     |            |                    | -0.2                  |                    |
| 5 AROONA            | 3     | 10.7m     | 2:14.30 | 58.95s  | (1) | 29.28s   | (2)     |            |                    | +                     | 8.7                |
| 6 MODERN THOUGHT    | 4     | 11.3m     | 2:14.34 | 60.38s  | (1) | 30.54s   | (1)     |            | -10.5              |                       |                    |
| 8 BERTILS DELIGHT   | 5     | 12.5m     | 2:14.43 | 59.41s  | (1) | 29.74s   | (2)     |            |                    | +2.5                  |                    |
| 9 MAN WITH ATTITUDE | 6     | 17.6m     | 2:14.82 | 60.24s  | (0) | 30.53s   | (0)     | -8.        | 6                  |                       |                    |
| 3 PRIVATE JUJON     | 7     | 17.7m     | 2:14.82 | 59.71s  | (0) | 30.12s   | (1)     |            | -1.5               |                       |                    |
| 4 NEVASANO          | 8     | 18.0m     | 2:14.85 | 60.49s  | (1) | 30.60s   | (1)     | -12.0      | - TO               |                       |                    |
| 2 DARTESIAN         | 9     | 21.2m     | 2:15.08 | 60.39s  | (1) | 30.74s   | (2)     | -10.6      |                    |                       |                    |
| 10 LIGHTHORSE       | 10    | 44.6m     | 2:16.83 | 61.09s  | (1) | 31.28s   | (1)     | ST.        | -20.0              |                       |                    |