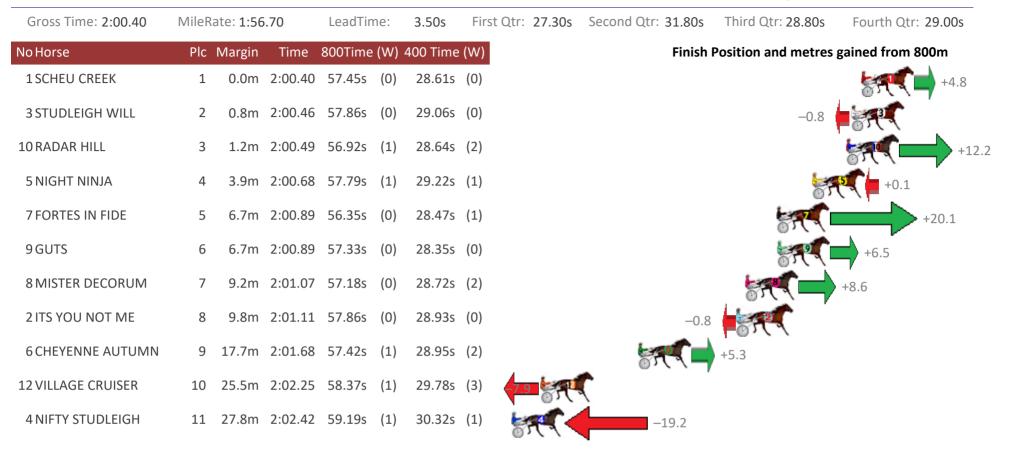

#### Albion Park Race 5 Distance 1660m

Saturday, 28 December 2019

Sectionals Powered by

Home of Australian Harness Sectionals

Get your sectionals delivered to your inbox daily

Check out www.pjdata.com.au