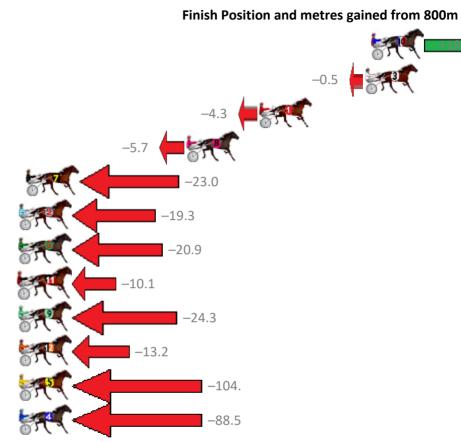

# Friday, 27 December 2019

| Gross Time: 1:57.70 | MileR | ate: 1:54 | .10     | LeadTin | ne: | 3.40s    | First Qtr: 27.20s | Second Qtr: 30 | .10s     | Third Qtr: 27.80s                                                                                                                                                                                                                                                                                                                                                                                                                                                                                                                                                                                                                                                                                                                                                                                                                                                                                                                                                                                                                                                                                                                                                                                                                                                                                                                                                                                                                                                                                                                                                                                                                                                                                                                                                                                                                                                                                                                                                                                                                                                                                                             | Fourth Qtr: 29.20s |
|---------------------|-------|-----------|---------|---------|-----|----------|-------------------|----------------|----------|-------------------------------------------------------------------------------------------------------------------------------------------------------------------------------------------------------------------------------------------------------------------------------------------------------------------------------------------------------------------------------------------------------------------------------------------------------------------------------------------------------------------------------------------------------------------------------------------------------------------------------------------------------------------------------------------------------------------------------------------------------------------------------------------------------------------------------------------------------------------------------------------------------------------------------------------------------------------------------------------------------------------------------------------------------------------------------------------------------------------------------------------------------------------------------------------------------------------------------------------------------------------------------------------------------------------------------------------------------------------------------------------------------------------------------------------------------------------------------------------------------------------------------------------------------------------------------------------------------------------------------------------------------------------------------------------------------------------------------------------------------------------------------------------------------------------------------------------------------------------------------------------------------------------------------------------------------------------------------------------------------------------------------------------------------------------------------------------------------------------------------|--------------------|
| No Horse            | Plc   | Margin    | Time    | 800Time | (W) | 400 Time | (W)               | Fi             | inish Po | osition and metres                                                                                                                                                                                                                                                                                                                                                                                                                                                                                                                                                                                                                                                                                                                                                                                                                                                                                                                                                                                                                                                                                                                                                                                                                                                                                                                                                                                                                                                                                                                                                                                                                                                                                                                                                                                                                                                                                                                                                                                                                                                                                                            | gained from 800m   |
| 7 IFOUNDTHEBEACH    | 1     | 0.0m      | 1:57.70 | 56.59s  | (1) | 28.92s   | (2)               |                |          |                                                                                                                                                                                                                                                                                                                                                                                                                                                                                                                                                                                                                                                                                                                                                                                                                                                                                                                                                                                                                                                                                                                                                                                                                                                                                                                                                                                                                                                                                                                                                                                                                                                                                                                                                                                                                                                                                                                                                                                                                                                                                                                               | +5.8               |
| 10 TUESDAYS FELLA   | 2     | 0.8m      | 1:57.76 | 55.97s  | (1) | 28.63s   | (1)               |                |          |                                                                                                                                                                                                                                                                                                                                                                                                                                                                                                                                                                                                                                                                                                                                                                                                                                                                                                                                                                                                                                                                                                                                                                                                                                                                                                                                                                                                                                                                                                                                                                                                                                                                                                                                                                                                                                                                                                                                                                                                                                                                                                                               | +14.4              |
| 9 TAYLOR HOOD       | 3     | 1.3m      | 1:57.79 | 56.35s  | (1) | 28.46s   | (2)               |                |          |                                                                                                                                                                                                                                                                                                                                                                                                                                                                                                                                                                                                                                                                                                                                                                                                                                                                                                                                                                                                                                                                                                                                                                                                                                                                                                                                                                                                                                                                                                                                                                                                                                                                                                                                                                                                                                                                                                                                                                                                                                                                                                                               | +9.1               |
| 2 IM NO OUTLAW      | 4     | 4.3m      | 1:58.01 | 57.31s  | (0) | 29.51s   | (0)               |                |          | -4.3                                                                                                                                                                                                                                                                                                                                                                                                                                                                                                                                                                                                                                                                                                                                                                                                                                                                                                                                                                                                                                                                                                                                                                                                                                                                                                                                                                                                                                                                                                                                                                                                                                                                                                                                                                                                                                                                                                                                                                                                                                                                                                                          | •                  |
| 5 SLIPPERY JADE     | 5     | 6.3m      | 1:58.16 | 57.36s  | (1) | 29.46s   | (1)               |                |          | -5.1                                                                                                                                                                                                                                                                                                                                                                                                                                                                                                                                                                                                                                                                                                                                                                                                                                                                                                                                                                                                                                                                                                                                                                                                                                                                                                                                                                                                                                                                                                                                                                                                                                                                                                                                                                                                                                                                                                                                                                                                                                                                                                                          |                    |
| 8 FIRE AND ICE      | 6     | 7.6m      | 1:58.25 | 56.93s  | (0) | 28.95s   | (0)               |                |          |                                                                                                                                                                                                                                                                                                                                                                                                                                                                                                                                                                                                                                                                                                                                                                                                                                                                                                                                                                                                                                                                                                                                                                                                                                                                                                                                                                                                                                                                                                                                                                                                                                                                                                                                                                                                                                                                                                                                                                                                                                                                                                                               | +1.0               |
| 11 NEWPORT DREAMZ   | 7     | 10.4m     | 1:58.46 | 56.32s  | (1) | 28.51s   | (1)               |                |          | +                                                                                                                                                                                                                                                                                                                                                                                                                                                                                                                                                                                                                                                                                                                                                                                                                                                                                                                                                                                                                                                                                                                                                                                                                                                                                                                                                                                                                                                                                                                                                                                                                                                                                                                                                                                                                                                                                                                                                                                                                                                                                                                             | 9.6                |
| 6 DOLLARBILL        | 8     | 10.8m     | 1:58.49 | 55.99s  | (2) | 28.21s   | (2)               |                |          | STORE | +14.2              |
| 12 AT WEST POINT    | 9     | 12.4m     | 1:58.61 | 56.03s  | (0) | 28.27s   | (0)               |                |          | +1                                                                                                                                                                                                                                                                                                                                                                                                                                                                                                                                                                                                                                                                                                                                                                                                                                                                                                                                                                                                                                                                                                                                                                                                                                                                                                                                                                                                                                                                                                                                                                                                                                                                                                                                                                                                                                                                                                                                                                                                                                                                                                                            | 3.6                |
| 1 ANNAS BEST        | 10    | 14.1m     | 1:58.73 | 57.69s  | (0) | 29.72s   | (0)               | -9.7           |          | •                                                                                                                                                                                                                                                                                                                                                                                                                                                                                                                                                                                                                                                                                                                                                                                                                                                                                                                                                                                                                                                                                                                                                                                                                                                                                                                                                                                                                                                                                                                                                                                                                                                                                                                                                                                                                                                                                                                                                                                                                                                                                                                             |                    |
| 4 ROWDYS ACE        | 11    | 19.7m     | 1:59.14 | 56.98s  | (0) | 29.22s   | (0)               | STEET .        | +0.3     |                                                                                                                                                                                                                                                                                                                                                                                                                                                                                                                                                                                                                                                                                                                                                                                                                                                                                                                                                                                                                                                                                                                                                                                                                                                                                                                                                                                                                                                                                                                                                                                                                                                                                                                                                                                                                                                                                                                                                                                                                                                                                                                               |                    |