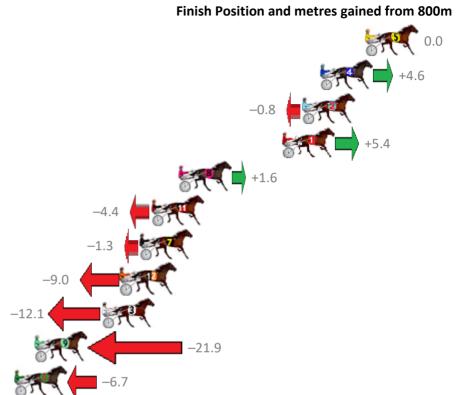

Sectionals
Powered by

**Home of Australian Harness Sectionals** 

Get your sectionals delivered to your inbox daily

Check out www.pjdata.com.au

| Gross Time: 1:59.60 | MileR | ate: 1:55 | 5.90    | LeadTir | ne: | 3.50s    | First Qtr: 27.30s | Second Qtr: 30.10s | Third Qtr: 29.30s   | Fourth Qtr: 29.40s |
|---------------------|-------|-----------|---------|---------|-----|----------|-------------------|--------------------|---------------------|--------------------|
| No Horse            | Plc   | Margin    | Time    | 800Time | (W) | 400 Time | (W)               | Finish             | Position and metres | gained from 800m   |
| 5 CUT FROM ROCK     | 1     | 0.0m      | 1:59.60 | 58.35s  | (0) | 29.06s   | (0)               |                    |                     | +4.8               |
| 9 SOMEHOWSOMEWAY    | 2     | 0.1m      | 1:59.61 | 57.69s  | (1) | 29.20s   | (1)               |                    |                     | +13.7              |
| 12 DE VOYAGE        | 3     | 0.5m      | 1:59.64 | 57.11s  | (0) | 28.42s   | (1)               |                    |                     | +21.7              |
| 2 ROLL WITH NIKE    | 4     | 1.9m      | 1:59.74 | 58.18s  | (0) | 28.88s   | (0)               |                    |                     | +7.1               |
| 11 GOOD AS IT GETS  | 5     | 4.0m      | 1:59.89 | 57.32s  | (1) | 28.56s   | (2)               |                    | 57                  | +18.8              |
| 8 CHEESANDKISSES    | 6     | 5.7m      | 2:00.02 | 57.81s  | (0) | 28.50s   | (1)               |                    | <b>57.8</b>         | +12.1              |
| 10 ALBION ARK       | 7     | 7.8m      | 2:00.17 | 57.94s  | (1) | 29.16s   | (2)               |                    |                     | +10.4              |
| 7 CHROMOZONE        | 8     | 11.8m     | 2:00.47 | 59.57s  | (0) | 30.27s   | (0)               | -11.8              | A CONTRACTOR        | •                  |
| 6 BE ON THE SLY     | 9     | 11.9m     | 2:00.47 | 57.56s  | (0) | 28.53s   | (0)               | ·                  |                     | +15.5              |
| 1 BLACKJEWEL        | 10    | 16.6m     | 2:00.82 | 58.93s  | (0) | 29.59s   | (0)               | -3.2               | ·                   |                    |
| 4 ALSJEANSMAXSSTAR  | 11    | 28.0m     | 2:01.66 | 58.71s  | (1) | 29.94s   | (2)               | ·                  |                     |                    |
| 3 FEELING THE POWER | 12    | 30.8m     | 2:01.86 | 60.31s  | (1) | 30.96s   | (1)               | -22.0              |                     |                    |