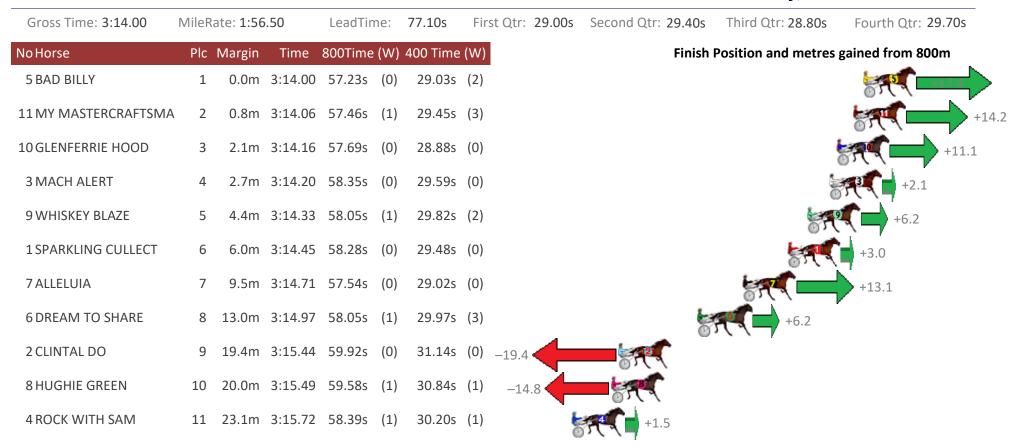

#### Albion Park Race 6 Distance 2680m

Saturday, 14 December 2019

Sectionals Powered by

Home of Australian Harness Sectionals

Get your sectionals delivered to your inbox daily

Check out www.pjdata.com.au