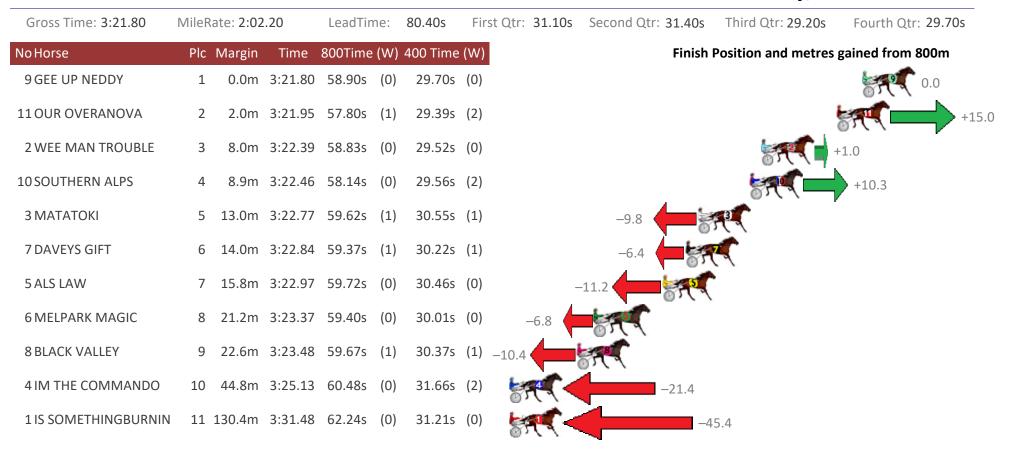

# Albion Park Race 7 Distance 2647m

Saturday, 7 December 2019

| Gross Time: 3:23.60 | MileRa | ate: 2:02 | 2.40    | LeadTin | ne: | 83.20s   | First Qtr: 30.90s | Second Qtr: 30 | ).70s   | Third Qtr: 29.00s   | Fourth Qtr: 29.80s |
|---------------------|--------|-----------|---------|---------|-----|----------|-------------------|----------------|---------|---------------------|--------------------|
| No Horse            | Plc    | Margin    | Time    | 800Time | (W) | 400 Time | (W)               | F              | inish I | Position and metres | gained from 800m   |
| 11 EMPIRE BAY       | 1      | 0.0m      | 3:23.60 | 57.90s  | (1) | 28.98s   | (2)               |                |         |                     | +1                 |
| 7 ANY OLD WAY       | 2      | 3.2m      | 3:23.84 | 58.68s  | (0) | 29.65s   | (0)               |                |         |                     | +1.6               |
| 5 AVEROSS DON       | 3      | 4.7m      | 3:23.95 | 59.15s  | (0) | 30.15s   | (0)               |                |         | -4.7                | C                  |
| 10 NORTHERN MUSCLE  | 4      | 5.4m      | 3:24.00 | 59.09s  | (1) | 30.01s   | (1)               |                |         | -4.0                |                    |
| 1 FOURSHARESMOREBEE | 5      | 7.9m      | 3:24.19 | 58.72s  | (0) | 29.67s   | (0)               |                |         |                     | -1.1               |
| 9 JUSTABITNOISY     | 6      | 9.2m      | 3:24.29 | 58.46s  | (0) | 29.43s   | (0)               |                |         | +4                  |                    |
| 4 LAVROS TEXAS      | 7      | 9.8m      | 3:24.33 | 58.95s  | (1) | 29.83s   | (1)               |                | -2.0    | - SFE               |                    |
| 3 MELPARK ROYAL SON | 8      | 26.3m     | 3:25.56 | 59.29s  | (0) | 30.17s   | (0) <u>6.7</u>    | 0              |         |                     |                    |
| 2 PRINCESS KENNY    | 9      | 32.8m     | 3:26.04 | 60.01s  | (1) | 30.92s   | (1)               | -16.4          |         |                     |                    |
| 8 MISTER GUNSEN     | 10     | 33.8m     | 3:26.12 | 59.46s  | (0) | 30.60s   | (1)               | -9.0           |         |                     |                    |