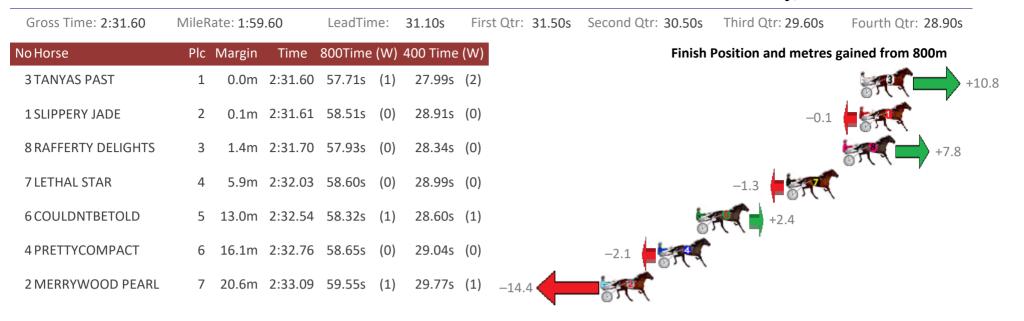

#### Redcliffe Race 4 Distance 2040m

Thursday, 28 November 2019

Home of Australian Harness Sectionals

Get your sectionals delivered to your inbox daily

Check out www.pjdata.com.au