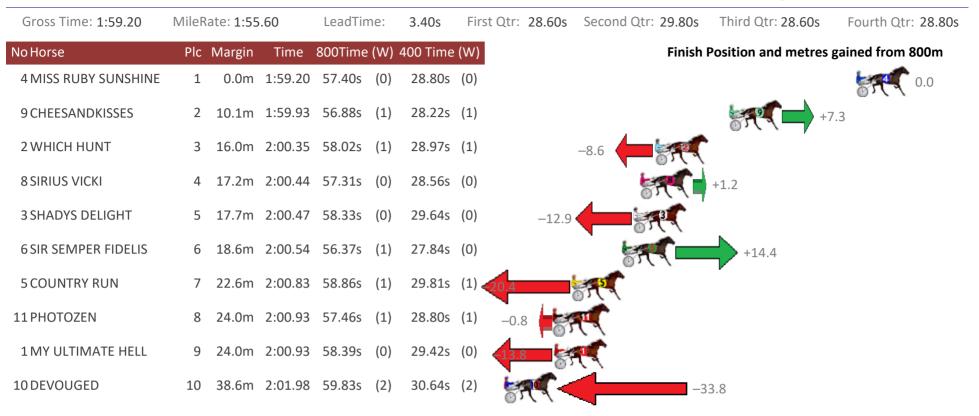

#### Albion Park Race 2 Distance 1660m

Tuesday, 26 November 2019

Home of Australian Harness Sectionals

Get your sectionals delivered to your inbox daily

Check out www.pjdata.com.au