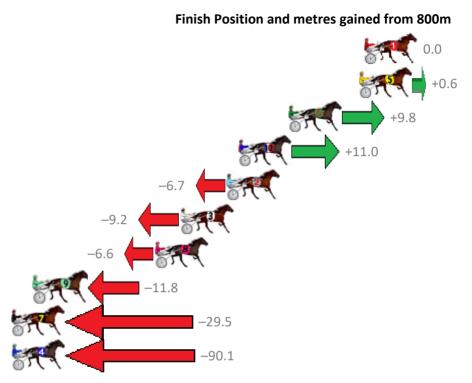

## Wednesday, 20 November 2019

Fourth Qtr: 29.30s

| Gross Time: 2:13.20 | MileRa | te: 2:00 | .40     | LeadTin | ne: | 11.20s   | First Q | r: 32.00s | Second Qtr: 31.70 | s Third Qtr: 29.00s    |
|---------------------|--------|----------|---------|---------|-----|----------|---------|-----------|-------------------|------------------------|
| No Horse            | Plc 1  | Margin   | Time    | 800Time | (W) | 400 Time | (W)     |           | Finis             | sh Position and metres |
| 1 TASCOTT LADY      | 1      | 0.0m     | 2:13.20 | 58.30s  | (0) | 29.29s   | (0)     |           |                   |                        |
| 5 JOVIAL JULIE      | 2      | 0.4m     | 2:13.23 | 58.26s  | (1) | 29.33s   | (1)     |           |                   |                        |
| 6 TORQUE IS MY GIRL | 3      | 6.0m     | 2:13.64 | 57.59s  | (1) | 28.58s   | (1)     |           |                   | <b>57</b>              |
| 10 MAGHERA MAGGIE   | 4      | 10.0m    | 2:13.93 | 57.50s  | (1) | 28.51s   | (1)     |           |                   |                        |
| 2 KOTARE KASAI      | 5      | 10.9m    | 2:14.00 | 58.79s  | (0) | 29.72s   | (0)     |           | -6.7              | <b>-</b>               |
| 3 DUSTY PLAINS      | 6      | 14.6m    | 2:14.27 | 58.97s  | (1) | 29.96s   | (1)     |           | -9.2              | P. C.                  |
| 8 MODERN THOUGHT    | 7      | 16.6m    | 2:14.42 | 58.78s  | (1) | 29.75s   | (1)     |           | -6.6              |                        |
| 9 ZED EXPRESS       | 8      | 26.2m    | 2:15.12 | 59.16s  | (0) | 29.75s   | (0)     | ( )       | -11.8             |                        |
| 7 CARIBBEAN ROCKET  | 9      | 38.7m    | 2:16.03 | 60.45s  | (0) | 31.15s   | (0)     | A C       |                   | -29.5                  |
| 4 MIKE ORR          | 10 1   | .80.1m   | 2:26.39 | 64.87s  | (0) | 32.97s   | (0)     |           |                   | -90.1                  |