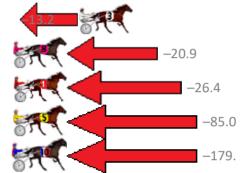

## Wednesday, 20 November 2019

| Gross Time: 2:35.20 | MileR | ate: 2:02 | .40     | LeadTin | ne: | 32.70s   | First | Qtr:  | 32.20s      | Second Q | tr: 31.90s | Third Qtr: 29.00s  | Fourth Qtr: 2     | 29.40s |
|---------------------|-------|-----------|---------|---------|-----|----------|-------|-------|-------------|----------|------------|--------------------|-------------------|--------|
| No Horse            | Plc   | Margin    | Time    | 800Time | (W) | 400 Time | (W)   |       |             |          | Finish     | Position and metre | es gained from 80 | 0m     |
| 3 BETTOR WATCH HIM  | 1     | 0.0m      | 2:35.20 | 58.40s  | (0) | 29.40s   | (0)   |       |             |          |            |                    |                   | .0     |
| 9 TRENTLEIGH        | 2     | 1.2m      | 2:35.29 | 57.79s  | (1) | 28.94s   | (1)   |       |             |          |            |                    |                   | +8.4   |
| 7 SCHEU CREEK       | 3     | 2.5m      | 2:35.38 | 58.52s  | (1) | 29.55s   | (1)   |       |             |          |            | -1.7               | ST.               |        |
| 8 RAINBOW ATOMIC    | 4     | 7.0m      | 2:35.71 | 58.53s  | (1) | 29.66s   | (2)   |       |             |          |            | -1.8               |                   |        |
| 5 DOWNTOWN LUCCA    | 5     | 22.0m     | 2:36.82 | 58.97s  | (1) | 30.72s   | (3)   | -7.8  | × <b>(—</b> | STORE TO |            |                    |                   |        |
| 2 THE LAST DRAGON   | 6     | 22.6m     | 2:36.86 | 59.70s  | (0) | 30.58s   | (0)   | -17.8 | •           | THE C    |            |                    |                   |        |
| 1 MANOFLISA         | 7     | 25.2m     | 2:37.05 | 59.55s  | (0) | 30.30s   | (0)   | •     |             | (        | -15.8      |                    |                   |        |
| 4 AROONA            | 8     | 37.9m     | 2:37.99 | 59.66s  | (1) | 30.79s   | (1)   | 0     |             | - ط      | -17.3      |                    |                   |        |
| 6 ZARAS ALL SMILES  | 9     | 77.5m     | 2:40.90 | 60.41s  | (0) | 31.79s   | (0)   |       |             |          | -27        | .5                 |                   |        |