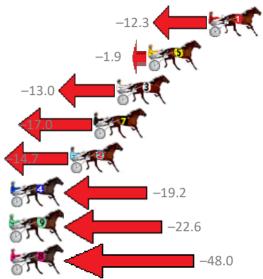

## Wednesday, 20 November 2019

Finish Position and metres gained from 800m

Gross Time: 2:29.70 MileRate: 1:58.10 LeadTime: 31.30s First Qtr: 30.00s Second Qtr: 29.90s Third Qtr: 28.60s Fourth Qtr: 29.90s

| No Horse           | Plc | Margin | Time    | 800Time | (W) | 400 Time (W) |
|--------------------|-----|--------|---------|---------|-----|--------------|
| 6 RANDOM TASK      | 1   | 0.0m   | 2:29.70 | 57.70s  | (2) | 29.90s (1)   |
| 1 IFOUNDTHEBEACH   | 2   | 12.3m  | 2:30.62 | 59.40s  | (0) | 30.57s (0)   |
| 5 BUMPER           | 3   | 17.1m  | 2:30.98 | 58.64s  | (1) | 30.65s (2)   |
| 3 MAJOR LUCKY      | 4   | 19.6m  | 2:31.17 | 59.45s  | (1) | 30.48s (2)   |
| 7 ARK PATROL       | 5   | 21.4m  | 2:31.30 | 59.74s  | (0) | 30.68s (0)   |
| 2 TOO GOOD FOR YOU | 6   | 23.3m  | 2:31.44 | 59.57s  | (0) | 30.48s (0)   |
| 4 SHAZAM SHANNON   | 7   | 30.2m  | 2:31.96 | 59.90s  | (1) | 30.63s (1)   |
| 9 WILLS            | 8   | 36.2m  | 2:32.41 | 60.15s  | (0) | 30.98s (0)   |
| 8 JEROSH           | 9   | 50.6m  | 2:33.48 | 62.01s  | (1) | 33.10s (1)   |

# -12 3

Sectionals Powered by

**Home of Australian Harness Sectionals** 

Get your sectionals delivered to your inbox daily

Check out www.pjdata.com.au