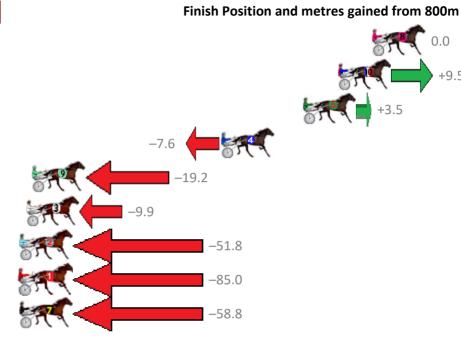

#### Redcliffe Race 4 Distance 1780m

## Wednesday, 20 November 2019

| Gross Time: 2:12.30 | MileR | ate: 1:59 | .60     | LeadTin | ne: | 11.30s   | First Qtr: 30.90 | Os Second Qtr: 2 | 9.70s 7    | hird Qtr: 29.30s             | Fourth Qtr: 31.10s |
|---------------------|-------|-----------|---------|---------|-----|----------|------------------|------------------|------------|------------------------------|--------------------|
| No Horse            | Plc   | Margin    | Time    | 800Time | (W) | 400 Time | (W)              |                  | Finish Pos | sition and metres $\epsilon$ | gained from 800m   |
| 6 SPECIAL RESERVE   | 1     | 0.0m      | 2:12.30 | 60.40s  | (1) | 31.10s   | (0)              |                  |            |                              | 0.0                |
| 7 MACH THE KNIFE    | 2     | 4.8m      | 2:12.67 | 59.77s  | (1) | 30.63s   | (1)              |                  |            |                              | +8.4               |
| 3 TRACES OF TARA    | 3     | 5.1m      | 2:12.70 | 60.45s  | (1) | 31.08s   | (1)              |                  |            | -0.7                         |                    |
| 2 MISTER DECORUM    | 4     | 5.6m      | 2:12.74 | 60.20s  | (2) | 31.04s   | (2)              |                  |            | ST.                          | +2.6               |
| 8 RITCHIE BEE       | 5     | 6.0m      | 2:12.77 | 60.81s  | (2) | 31.43s   | (2)              |                  | _          | 5.4                          |                    |
| 4 GHOST GUM         | 6     | 6.1m      | 2:12.77 | 60.54s  | (0) | 30.86s   | (0)              |                  |            | -1.9                         |                    |
| 10 BILLBOARD BONNIE | 7     | 10.9m     | 2:13.15 | 59.59s  | (2) | 30.89s   | (4)              |                  | •          | +:                           | 10.7               |
| 9 WEASEL            | 8     | 12.6m     | 2:13.28 | 60.16s  | (0) | 30.88s   | (0)              |                  | 6 F        | +3.2                         |                    |
| 5 MIRACLE SMILE     | 9     | 20.9m     | 2:13.92 | 60.66s  | (1) | 31.92s   | (3) -3.          | 5                | _          | •                            |                    |
| 1 ROBINMEGOOD       | 10    | 34.6m     | 2:14.99 | 63.01s  | (0) | 33.40s   | (0)              |                  | -34.6      |                              |                    |