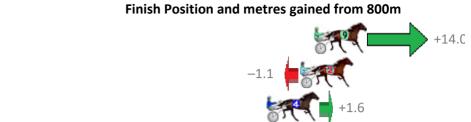

## Wednesday, 20 November 2019

| Gross Time: 2:12.30 | MileR | ate: 1:59 | .60     | LeadTin | ne: | 11.30s   | First Qtr: 30.90 | Os Second Qtr: 2 | 9.70s 7    | hird Qtr: 29.30s             | Fourth Qtr: 31.10s |
|---------------------|-------|-----------|---------|---------|-----|----------|------------------|------------------|------------|------------------------------|--------------------|
| No Horse            | Plc   | Margin    | Time    | 800Time | (W) | 400 Time | (W)              |                  | Finish Pos | sition and metres $\epsilon$ | gained from 800m   |
| 6 SPECIAL RESERVE   | 1     | 0.0m      | 2:12.30 | 60.40s  | (1) | 31.10s   | (0)              |                  |            |                              | 0.0                |
| 7 MACH THE KNIFE    | 2     | 4.8m      | 2:12.67 | 59.77s  | (1) | 30.63s   | (1)              |                  |            |                              | +8.4               |
| 3 TRACES OF TARA    | 3     | 5.1m      | 2:12.70 | 60.45s  | (1) | 31.08s   | (1)              |                  |            | -0.7                         |                    |
| 2 MISTER DECORUM    | 4     | 5.6m      | 2:12.74 | 60.20s  | (2) | 31.04s   | (2)              |                  |            | ST.                          | +2.6               |
| 8 RITCHIE BEE       | 5     | 6.0m      | 2:12.77 | 60.81s  | (2) | 31.43s   | (2)              |                  | _          | 5.4                          |                    |
| 4 GHOST GUM         | 6     | 6.1m      | 2:12.77 | 60.54s  | (0) | 30.86s   | (0)              |                  |            | -1.9                         |                    |
| 10 BILLBOARD BONNIE | 7     | 10.9m     | 2:13.15 | 59.59s  | (2) | 30.89s   | (4)              |                  | •          | +:                           | 10.7               |
| 9 WEASEL            | 8     | 12.6m     | 2:13.28 | 60.16s  | (0) | 30.88s   | (0)              |                  | 6 F        | +3.2                         |                    |
| 5 MIRACLE SMILE     | 9     | 20.9m     | 2:13.92 | 60.66s  | (1) | 31.92s   | (3) -3.          | 5                | _          | •                            |                    |
| 1 ROBINMEGOOD       | 10    | 34.6m     | 2:14.99 | 63.01s  | (0) | 33.40s   | (0)              |                  | -34.6      |                              |                    |