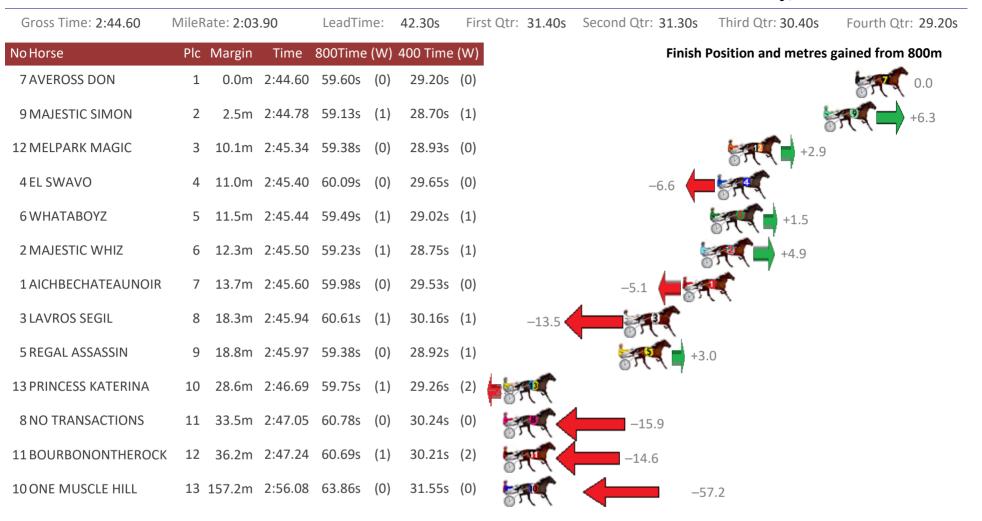

### Albion Park Race 1 Distance 2647m

Tuesday, 19 November 2019

| Gross Time: 3:22.70 | MileRate: 2:02.30 | LeadTime      | 81.20s      | First Qtr: 30.60s | Second Qtr: 30.70s | Third Qtr: 29.80s   | Fourth Qtr: 30.40s |
|---------------------|-------------------|---------------|-------------|-------------------|--------------------|---------------------|--------------------|
| No Horse            | Plc Margin Ti     | ie 800Time (V | V) 400 Time | e (W)             | Finish             | Position and metres | gained from 800m   |
| 8 SPRINGBANK EDEN   | 1 0.0m 3:2        | 70 58.98s (2  | L) 29.64s   | (1)               |                    |                     | +16.2              |
| 6 IM THE COMMANDO   | 2 2.5m 3:2        | .89 59.92s (2 | L) 30.50s   | (1)               |                    |                     | +3.7               |
| 2 LANSBURY          | 3 7.5m 3:2        | 27 60.37s ((  | )) 30.59s   | (0)               |                    | -2.3                | ·                  |
| 5 DAVEYS GIFT       | 4 12.7m 3:2       | .67 61.16s (( | )) 31.37s   | (0)               | -12.7              | A.                  |                    |
| 7 MELPARK ROYAL SON | 5 12.9m 3:2       | .68 60.31s (( | )) 30.51s   | (0)               | -1.5               | A.                  |                    |
| 3 BLACK VALLEY      | 6 13.7m 3:2       | 74 60.01s ((  | )) 30.35s   | (1)               | 8                  | +2.5                |                    |
| 9 ΜΑΤΑΤΟΚΙ          | 7 26.9m 3:2       | .74 60.58s (2 | L) 30.92s   | (0)               |                    |                     |                    |
| 4 IMAHE MAN         | 8 45.1m 3:2       | .13 62.75s (1 | L) 33.40s   | (1)               |                    | 33.9                |                    |
| 1 JUSTABITLIKEMUM   | 9 188.0m 3:3      | .99 68.33s (( | )) 35.57s   | (0)               |                    | 108.                |                    |