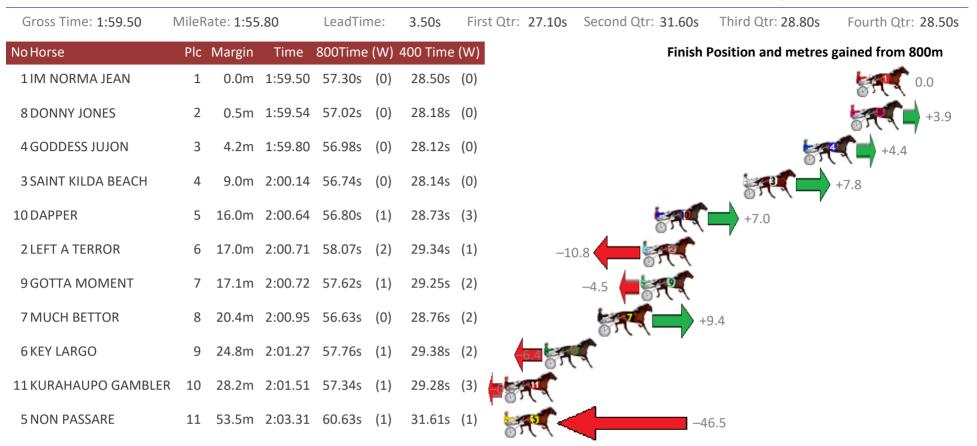

### Albion Park Race 4 Distance 1660m

Tuesday, 19 November 2019

| Gross Time: 1:59.30 | MileRate: 1:55.60 | LeadTime:   | 3.50s      | First Qtr: 27.60s | Second Qtr: 30.70s | Third Qtr: 29.20s   | Fourth Qtr: 28.30s |
|---------------------|-------------------|-------------|------------|-------------------|--------------------|---------------------|--------------------|
| No Horse            | Plc Margin Time   | 800Time (W) | 400 Time ( | (W)               | Finish             | Position and metres | gained from 800m   |
| 4 CHERRYS THE BEST  | 1 0.0m 1:59.30    | 56.54s (1)  | 27.78s     | (1)               |                    |                     | +13.4              |
| 3 ZARAS DANCE       | 2 0.5m 1:59.34    | 57.54s (0)  | 28.34s     | (0)               |                    | -0.5                | - FPR              |
| 6 DEVOUGED          | 3 4.9m 1:59.65    | 56.89s (0)  | 27.63s     | (0)               |                    | 1 A                 | +8.5               |
| 1 RED LUCK          | 4 6.5m 1:59.76    | 57.67s (0)  | 28.39s     | (0)               |                    | -2.3                |                    |
| 8 MISS MIA          | 5 21.9m 2:00.85   | 58.44s (0)  | 29.14s     | (0) _13.1         | 5. C               |                     |                    |
| 9 JUSTA DALE        | 6 22.8m 2:00.91   | 57.56s (1)  | 28.58s     | (1) -0.8          | F.C.               |                     |                    |
| 2 JILLIBY JACKPOT   | 7 25.6m 2:01.11   | 58.08s (1)  | 29.12s     | (2) 8.0 8.0       | C                  |                     |                    |
| 10 MONTANA NIGHTS   | 8 27.6m 2:01.25   | 57.57s (1)  | 28.53s     | (1)               |                    |                     |                    |
| 11 LANCELOT BROMAC  | 9 45.7m 2:02.53   | 60.57s (1)  | 30.67s     | (1)               |                    | 2.7                 |                    |
| 5 IMPETUOSO         | 10 154.2m 2:10.21 | 66.74s (0)  | 36.03s     | (0)               | -1                 | 28.                 |                    |