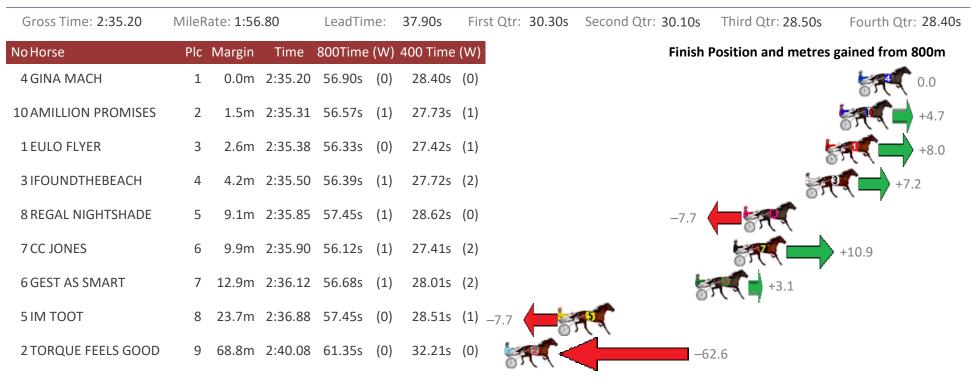

#### Albion Park Race 4 Distance 2138m

Sectionals Powered by

Home of Australian Harness Sectionals

Get your sectionals delivered to your inbox daily

Check out www.pjdata.com.au