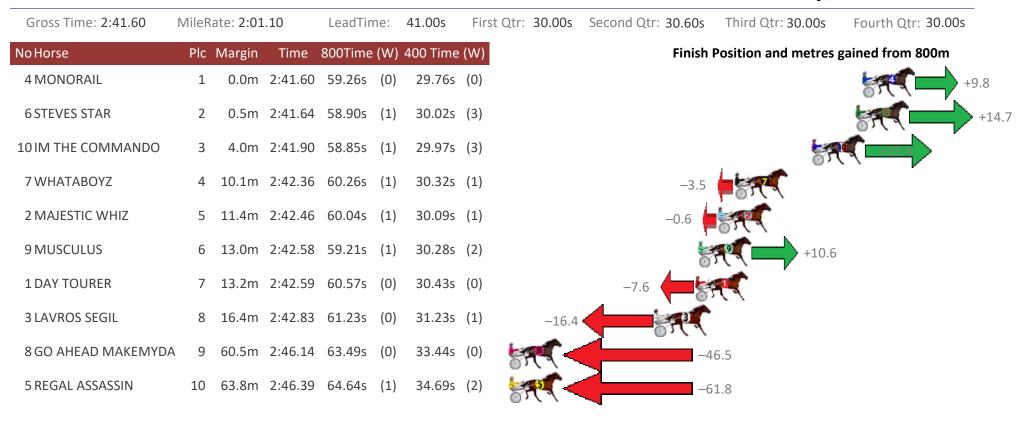

#### Albion Park Race 2 Distance 2138m

Tuesday, 1 October 2019

Sectionals Powered by

Home of Australian Harness Sectionals Get your sectionals delivered to your inbox daily

Check out www.pjdata.com.au