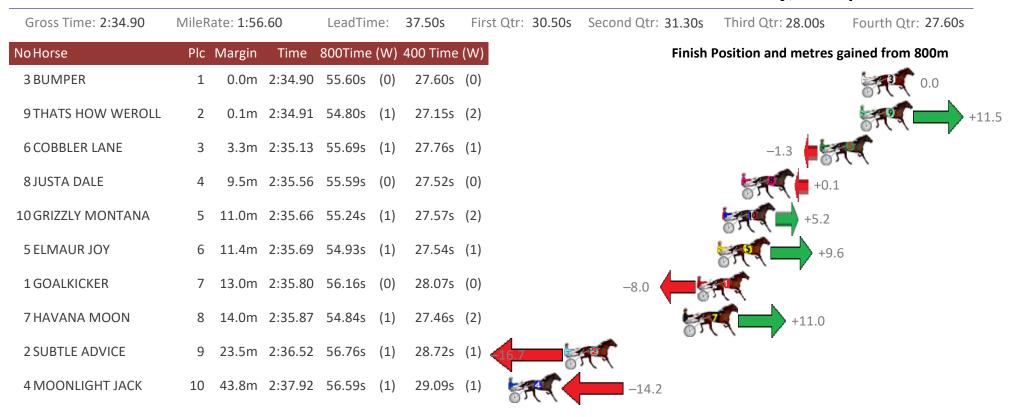

# Albion Park Race 3 Distance 2138m

| Fourth Qtr: 27.90s |
|--------------------|
| s gained from 800m |
| +4.4               |
|                    |
|                    |
| +0.8               |
|                    |
|                    |
|                    |
| 5                  |