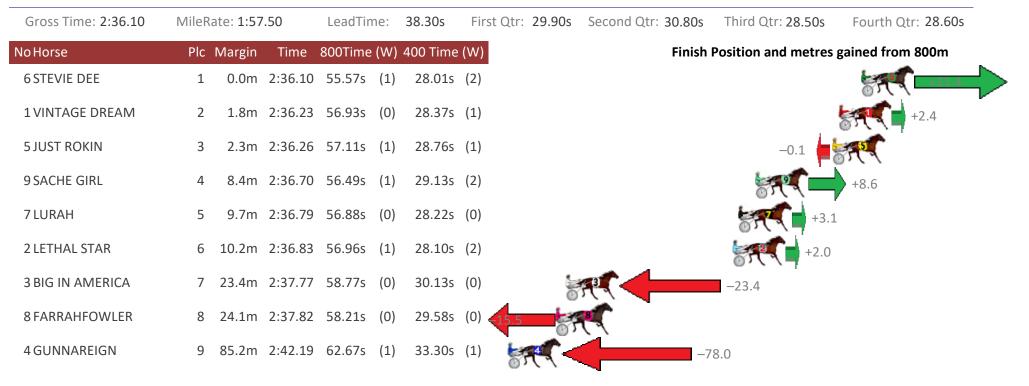

# Albion Park Race 7 Distance 2138m

| Gross Time: 2:38.00  | MileRate: 1:59.00 |        | LeadTime: |         | 37.90s | First Qtr: 31.80s | Second Qtr: 30.90s | Third Qtr: 29.10s | Fourth Qtr: 28.30s  |                                                |
|----------------------|-------------------|--------|-----------|---------|--------|-------------------|--------------------|-------------------|---------------------|------------------------------------------------|
| NoHorse              | Plc               | Margin | Time      | 800Time | (W)    | 400 Time          | (W)                | Finish            | Position and metres | gained from 800m                               |
| 7 LANCELOT BROMAC    | 1                 | 0.0m   | 2:38.00   | 57.21s  | (1)    | 28.19s            | (1)                |                   |                     | +2.6                                           |
| 3 SLIPPERY JADE      | 2                 | 2.6m   | 2:38.18   | 57.08s  | (1)    | 28.06s            | (1)                |                   |                     | <b>FRE +</b> 4.4                               |
| 10 AQUA CRUISER      | 3                 | 3.4m   | 2:38.24   | 56.71s  | (0)    | 27.58s            | (0)                |                   | 67 J                | +9.6                                           |
| 4 SPLASH OF GOLD     | 4                 | 3.6m   | 2:38.25   | 57.66s  | (0)    | 28.55s            | (0)                |                   | -3.6                | <b>e</b> • • • • • • • • • • • • • • • • • • • |
| 2 ONYAJANS           | 5                 | 5.5m   | 2:38.39   | 57.01s  | (1)    | 27.95s            | (1)                |                   | SA.                 | +5.5                                           |
| 8 BUKTHSYSTEM        | 6                 | 5.9m   | 2:38.42   | 57.19s  | (0)    | 28.07s            | (0)                |                   | ST.                 | +2.9                                           |
| 1 IM TOOT            | 7                 | 7.6m   | 2:38.54   | 57.63s  | (0)    | 28.50s            | (0)                |                   | -3.2                |                                                |
| 5 COBALT BLUES       | 8                 | 8.2m   | 2:38.58   | 56.57s  | (1)    | 27.55s            | (1)                |                   | 5. C                | +11.6                                          |
| 6 FEELINGFORARAINBOV | V 9               | 10.6m  | 2:38.75   | 56.57s  | (0)    | 27.76s            | (0)                |                   |                     | +11.6                                          |
| 9 SWAFFHAM WATER     | 10                | 11.8m  | 2:38.83   | 57.16s  | (1)    | 28.10s            | (1)                |                   | +3.4                |                                                |