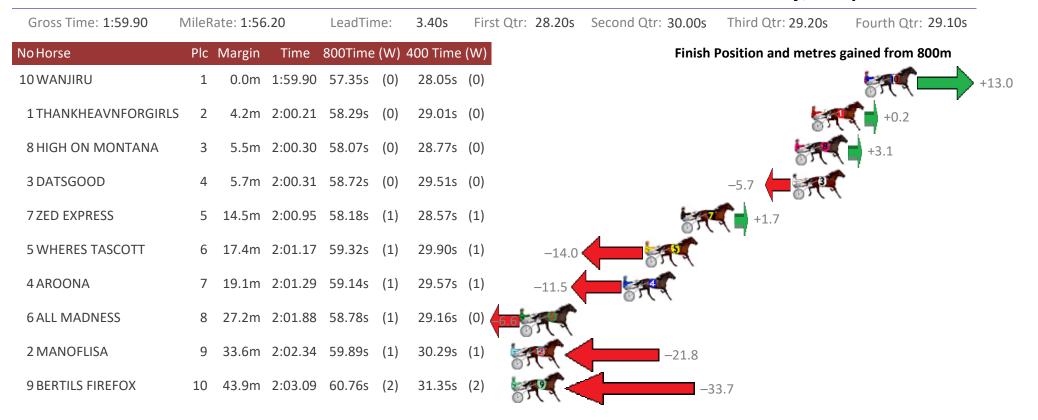

## Albion Park Race 2 Distance 1660m

| Gross Time: 2:00.40  | MileF | ate: 1:56 | 5.70    | LeadTin | ne: | 3.30s    | First Qt | r: 28.20s | Second Qtr: | 31.20s   | Third Qtr: 28.90s   | Fourth Qtr: 28.80s |
|----------------------|-------|-----------|---------|---------|-----|----------|----------|-----------|-------------|----------|---------------------|--------------------|
| NoHorse              | Plc   | Margin    | Time    | 800Time | (W) | 400 Time | (W)      |           |             | Finish   | Position and metres | gained from 800m   |
| 8 BLUE SHARD         | 1     | 0.0m      | 2:00.40 | 57.38s  | (0) | 28.48s   | (0)      |           |             |          |                     | +4.4               |
| 1 TRENTLEIGH         | 2     | 2.1m      | 2:00.55 | 57.85s  | (0) | 28.95s   | (0)      |           |             |          | -2.1                | ST.                |
| 4 KOOKABURRAPRINCESS | 53    | 4.4m      | 2:00.72 | 57.45s  | (1) | 28.77s   | (2)      |           |             |          | 5                   | +3.4               |
| 9 BEYONSKI           | 4     | 13.4m     | 2:01.36 | 58.00s  | (0) | 29.09s   | (0)      |           | -4.2        | 2 🛑 😽    | <b>2</b>            |                    |
| 10 WILD ABOUT TOWN   | 5     | 17.5m     | 2:01.66 | 58.08s  | (1) | 29.27s   | (2)      |           | -5.3 -5.3   | <b>A</b> |                     |                    |
| 5 PRIVATE JUJON      | 6     | 20.7m     | 2:01.89 | 58.96s  | (1) | 29.86s   | (1)      | -17.5     |             |          |                     |                    |
| 6 CHARAS ACCENT      | 7     | 24.4m     | 2:02.16 | 58.23s  | (1) | 29.49s   | (1)      | 7.4       | et (        |          |                     |                    |
| 7 TORQUE SO GOOD     | 8     | 67.6m     | 2:05.27 | 61.36s  | (0) | 32.36s   | (0) 🔓    | R.        |             | -5       | 0.8                 |                    |
| 3 JUST ROMAN         | 9     | 137.4m    | 2:10.29 | 62.92s  | (0) | 32.21s   | (0)      | FP.C      |             | -7       | 2.4                 |                    |
| 2 CRIKEY CAM         | 10    | 167.6m    | 2:12.47 | 64.02s  | (0) | 32.23s   | (0) 🚦    | FR C      |             | -8       | 7.6                 |                    |