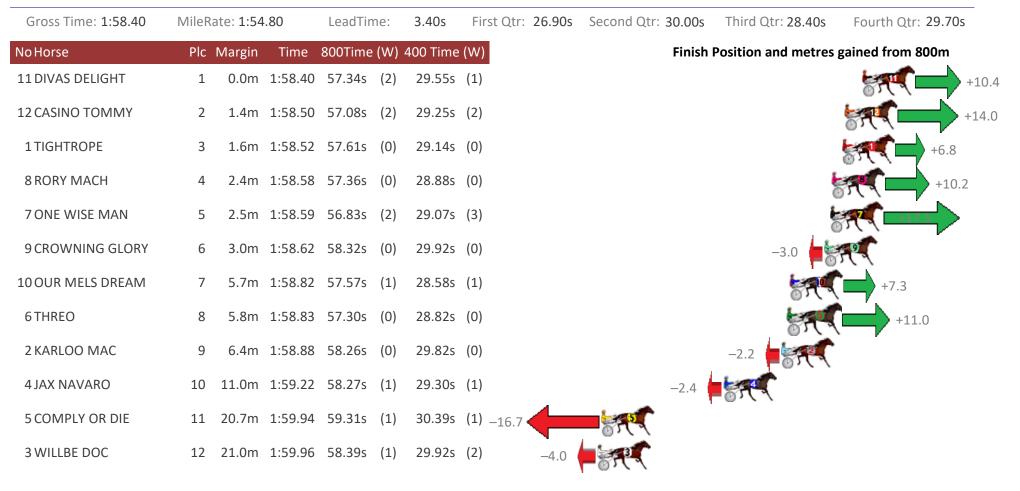

#### Albion Park Race 3 Distance 1660m

Friday, 30 August 2019

Sectionals Powered by

Home of Australian Harness Sectionals Get your sectionals delivered to your inbox daily

Check out www.pjdata.com.au