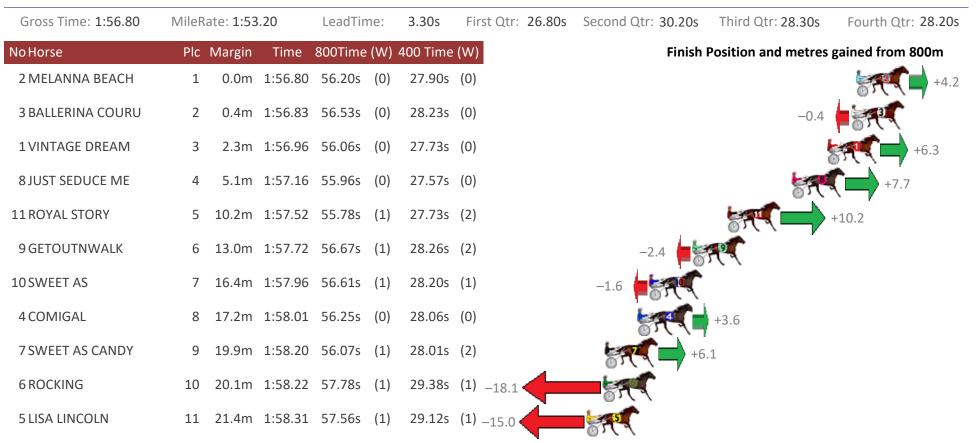

### Albion Park Race 5 Distance 1660m

### Saturday, 24 August 2019

| Gross Time: 1:58.10  | MileR | ate: <b>1:5</b> 4 | .50     | LeadTir | ne:   | 3.40s    | First Qtr: 27.50s | Second Qtr: 30.50s | Third Qtr: 28.60s                                                                                                                                                                                                                                                                                                                                                                                                                                                                                                                                                                                                                                                                                                                                                                                                                                                                                                                                                                                                                                                                                                                                                                                                                                                                                                                                                                                                                                                                                                                                                                                                                                                                                                                                                                                                                                                                                                                                                                                                                                                                                                             | Fourth Qtr: 28.10s |
|----------------------|-------|-------------------|---------|---------|-------|----------|-------------------|--------------------|-------------------------------------------------------------------------------------------------------------------------------------------------------------------------------------------------------------------------------------------------------------------------------------------------------------------------------------------------------------------------------------------------------------------------------------------------------------------------------------------------------------------------------------------------------------------------------------------------------------------------------------------------------------------------------------------------------------------------------------------------------------------------------------------------------------------------------------------------------------------------------------------------------------------------------------------------------------------------------------------------------------------------------------------------------------------------------------------------------------------------------------------------------------------------------------------------------------------------------------------------------------------------------------------------------------------------------------------------------------------------------------------------------------------------------------------------------------------------------------------------------------------------------------------------------------------------------------------------------------------------------------------------------------------------------------------------------------------------------------------------------------------------------------------------------------------------------------------------------------------------------------------------------------------------------------------------------------------------------------------------------------------------------------------------------------------------------------------------------------------------------|--------------------|
| NoHorse              | Plc   | Margin            | Time    | 800Time | e (W) | 400 Time | (W)               | Finish             | Position and metres                                                                                                                                                                                                                                                                                                                                                                                                                                                                                                                                                                                                                                                                                                                                                                                                                                                                                                                                                                                                                                                                                                                                                                                                                                                                                                                                                                                                                                                                                                                                                                                                                                                                                                                                                                                                                                                                                                                                                                                                                                                                                                           | ained from 800m    |
| 9 STOMPEM            | 1     | 0.0m              | 1:58.10 | 56.33s  | (1)   | 27.73s   | (1)               |                    |                                                                                                                                                                                                                                                                                                                                                                                                                                                                                                                                                                                                                                                                                                                                                                                                                                                                                                                                                                                                                                                                                                                                                                                                                                                                                                                                                                                                                                                                                                                                                                                                                                                                                                                                                                                                                                                                                                                                                                                                                                                                                                                               | +5.2               |
| 3 BRADNESS ELDEFUEGO | 2     | 0.8m              | 1:58.16 | 56.76s  | (0)   | 28.16s   | (0)               |                    | -0.8                                                                                                                                                                                                                                                                                                                                                                                                                                                                                                                                                                                                                                                                                                                                                                                                                                                                                                                                                                                                                                                                                                                                                                                                                                                                                                                                                                                                                                                                                                                                                                                                                                                                                                                                                                                                                                                                                                                                                                                                                                                                                                                          | - FR               |
| 5 LETS KATCHMEIFUCAN | 3     | 2.0m              | 1:58.24 | 55.79s  | (1)   | 27.21s   | (1)               |                    | ł                                                                                                                                                                                                                                                                                                                                                                                                                                                                                                                                                                                                                                                                                                                                                                                                                                                                                                                                                                                                                                                                                                                                                                                                                                                                                                                                                                                                                                                                                                                                                                                                                                                                                                                                                                                                                                                                                                                                                                                                                                                                                                                             | +12.               |
| 1 OFFTHETOPOFMYHEAD  | 4     | 3.6m              | 1:58.35 | 56.56s  | (0)   | 28.03s   | (0)               |                    | 83                                                                                                                                                                                                                                                                                                                                                                                                                                                                                                                                                                                                                                                                                                                                                                                                                                                                                                                                                                                                                                                                                                                                                                                                                                                                                                                                                                                                                                                                                                                                                                                                                                                                                                                                                                                                                                                                                                                                                                                                                                                                                                                            | +2.0               |
| 2 IN THE PAPER       | 5     | 7.3m              | 1:58.61 | 56.23s  | (0)   | 27.70s   | (0)               |                    | 100 - 100 - 100 - 100 - 100 - 100 - 100 - 100 - 100 - 100 - 100 - 100 - 100 - 100 - 100 - 100 - 100 - 100 - 100 - 100 - 100 - 100 - 100 - 100 - 100 - 100 - 100 - 100 - 100 - 100 - 100 - 100 - 100 - 100 - 100 - 100 - 100 - 100 - 100 - 100 - 100 - 100 - 100 - 100 - 100 - 100 - 100 - 100 - 100 - 100 - 100 - 100 - 100 - 100 - 100 - 100 - 100 - 100 - 100 - 100 - 100 - 100 - 100 - 100 - 100 - 100 - 100 - 100 - 100 - 100 - 100 - 100 - 100 - 100 - 100 - 100 - 100 - 100 - 100 - 100 - 100 - 100 - 100 - 100 - 100 - 100 - 100 - 100 - 100 - 100 - 100 - 100 - 100 - 100 - 100 - 100 - 100 - 100 - 100 - 100 - 100 - 100 - 100 - 100 - 100 - 100 - 100 - 100 - 100 - 100 - 100 - 100 - 100 - 100 - 100 - 100 - 100 - 100 - 100 - 100 - 100 - 100 - 100 - 100 - 100 - 100 - 100 - 100 - 100 - 100 - 100 - 100 - 100 - 100 - 100 - 100 - 100 - 100 - 100 - 100 - 100 - 100 - 100 - 100 - 100 - 100 - 100 - 100 - 100 - 100 - 100 - 100 - 100 - 100 - 100 - 100 - 100 - 100 - 100 - 100 - 100 - 100 - 100 - 100 - 100 - 100 - 100 - 100 - 100 - 100 - 100 - 100 - 100 - 100 - 100 - 100 - 100 - 100 - 100 - 100 - 100 - 100 - 100 - 100 - 100 - 100 - 100 - 100 - 100 - 100 - 100 - 100 - 100 - 100 - 100 - 100 - 100 - 100 - 100 - 100 - 100 - 100 - 100 - 100 - 100 - 100 - 100 - 100 - 100 - 100 - 100 - 100 - 100 - 100 - 100 - 100 - 100 - 100 - 100 - 100 - 100 - 100 - 100 - 100 - 100 - 100 - 100 - 100 - 100 - 100 - 100 - 100 - 100 - 100 - 100 - 100 - 100 - 100 - 100 - 100 - 100 - 100 - 100 - 100 - 100 - 100 - 100 - 100 - 100 - 100 - 100 - 100 - 100 - 100 - 100 - 100 - 100 - 100 - 100 - 100 - 100 - 100 - 100 - 100 - 100 - 100 - 100 - 100 - 100 - 100 - 100 - 100 - 100 - 100 - 100 - 100 - 100 - 100 - 100 - 100 - 100 - 100 - 100 - 100 - 100 - 100 - 100 - 100 - 100 - 100 - 100 - 100 - 100 - 100 - 100 - 100 - 100 - 100 - 100 - 100 - 100 - 100 - 100 - 100 - 100 - 100 - 100 - 100 - 100 - 100 - 100 - 100 - 100 - 100 - 100 - 100 - 100 - 100 - 100 - 100 - 100 - 100 - 100 - 100 - 100 - 100 - 100 - 100 - 100 - 100 - 100 - 100 - 100 - 100 - 100 - 100 - 100 - 100 - 100 - 100 - 100 - | +6.7               |
| 8 STORMONT STAR      | 6     | 8.7m              | 1:58.71 | 56.62s  | (0)   | 28.09s   | (0)               |                    | +1                                                                                                                                                                                                                                                                                                                                                                                                                                                                                                                                                                                                                                                                                                                                                                                                                                                                                                                                                                                                                                                                                                                                                                                                                                                                                                                                                                                                                                                                                                                                                                                                                                                                                                                                                                                                                                                                                                                                                                                                                                                                                                                            | .1                 |
| 6 FEEL THE REIGN     | 7     | 9.2m              | 1:58.75 | 56.64s  | (1)   | 28.06s   | (1)               |                    | 3.0+                                                                                                                                                                                                                                                                                                                                                                                                                                                                                                                                                                                                                                                                                                                                                                                                                                                                                                                                                                                                                                                                                                                                                                                                                                                                                                                                                                                                                                                                                                                                                                                                                                                                                                                                                                                                                                                                                                                                                                                                                                                                                                                          | 3                  |
| 4 HEZ RAZOR SHARP    | 8     | 9.6m              | 1:58.77 | 56.01s  | (0)   | 27.45s   | (0)               |                    |                                                                                                                                                                                                                                                                                                                                                                                                                                                                                                                                                                                                                                                                                                                                                                                                                                                                                                                                                                                                                                                                                                                                                                                                                                                                                                                                                                                                                                                                                                                                                                                                                                                                                                                                                                                                                                                                                                                                                                                                                                                                                                                               | +9.8               |
| 7 LONG HOT SUMMER    | 9     | 14.3m             | 1:59.10 | 56.31s  | (1)   | 27.74s   | (1)               | 57                 | +5.5                                                                                                                                                                                                                                                                                                                                                                                                                                                                                                                                                                                                                                                                                                                                                                                                                                                                                                                                                                                                                                                                                                                                                                                                                                                                                                                                                                                                                                                                                                                                                                                                                                                                                                                                                                                                                                                                                                                                                                                                                                                                                                                          |                    |