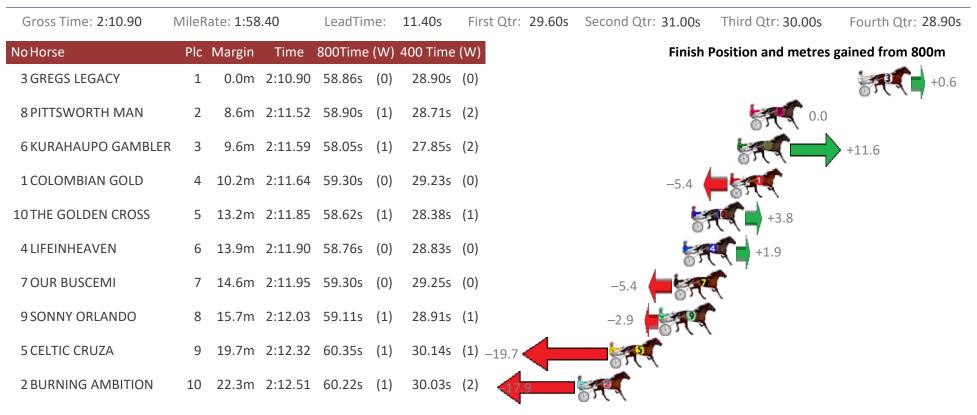

# Redcliffe Race 4 Distance 1780m

Wednesday, 21 August 2019

| Gross Time: 2:10.80 | MileRa | ate: 1:58 | 8.30    | LeadTir | ne: | 11.00s   | First Qtr: 28.90s | Second Qtr: 31.50s | Third Qtr: 29.20s   | Fourth Qtr: 30.20s |
|---------------------|--------|-----------|---------|---------|-----|----------|-------------------|--------------------|---------------------|--------------------|
| No Horse            | Plc    | Margin    | Time    | 800Time | (W) | 400 Time | (\VV)             | Finish             | Position and metres | gained from 800m   |
| 4 ITSMEGS           | 1      | 0.0m      | 2:10.80 | 58.63s  | (1) | 29.46s   | (3)               |                    |                     | +10                |
| 10 WHOSTOLEMYPIGEON | 2      | 1.3m      | 2:10.90 | 58.38s  | (1) | 29.14s   | (3)               |                    |                     | +13                |
| 1 FORTES IN FIDE    | 3      | 3.7m      | 2:11.08 | 58.95s  | (0) | 29.68s   | (0)               |                    | 5                   | +6.1               |
| 7 RITCHIE BEE       | 4      | 11.9m     | 2:11.70 | 59.23s  | (0) | 29.97s   | (0)               |                    | +2.3                | ,                  |
| 3 KAANAPALI         | 5      | 12.1m     | 2:11.71 | 60.30s  | (0) | 31.11s   | (0)               | -12.1              | FPF C               |                    |
| 2 WILLSINTOWN       | 6      | 13.2m     | 2:11.80 | 60.04s  | (0) | 30.76s   | (0)               | -8.6               | A.                  |                    |
| 9 TRENTLEIGH        | 7      | 20.2m     | 2:12.33 | 59.50s  | (0) | 30.23s   | (0) -1.4          | 4                  |                     |                    |
| 6 VANTO HANOVER     | 8      | 20.2m     | 2:12.33 | 59.47s  | (1) | 30.22s   | (1) -1.0          |                    |                     |                    |
| 5 ANNAS BEST        | 9      | 26.9m     | 2:12.83 | 60.97s  | (1) | 31.39s   | (2)               | -21.1              |                     |                    |
| 8 BUKTHSYSTEM       | 10     | 27.0m     | 2:12.84 | 61.29s  | (1) | 31.54s   | (1)               | -29                | 5.4                 |                    |