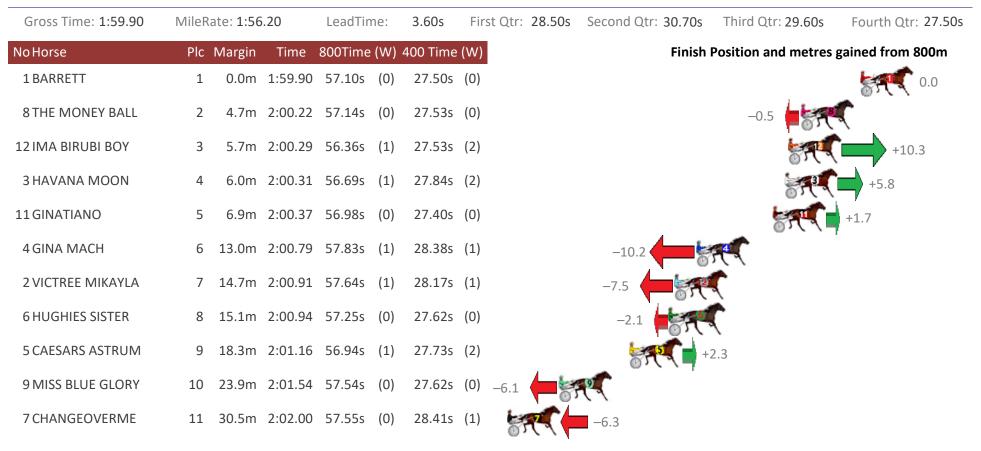

#### Albion Park Race 5 Distance 1660m

Tuesday, 20 August 2019

Sectionals Powered by

Home of Australian Harness Sectionals

Get your sectionals delivered to your inbox daily

Check out www.pjdata.com.au