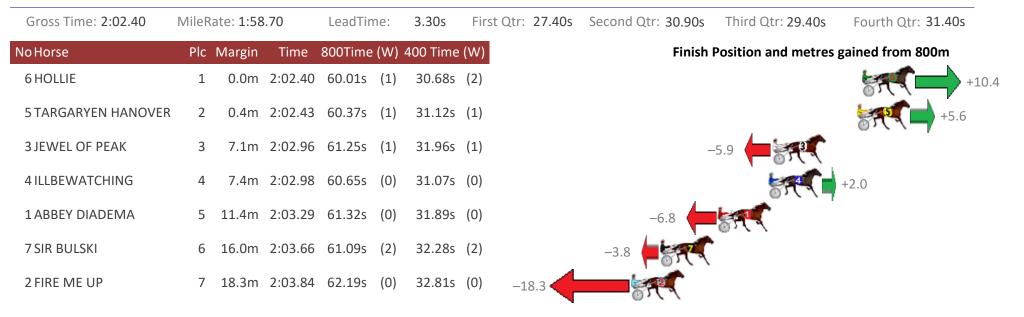

#### Albion Park Race 3 Distance 1660m

Tuesday, 6 August 2019

Sectionals Powered by