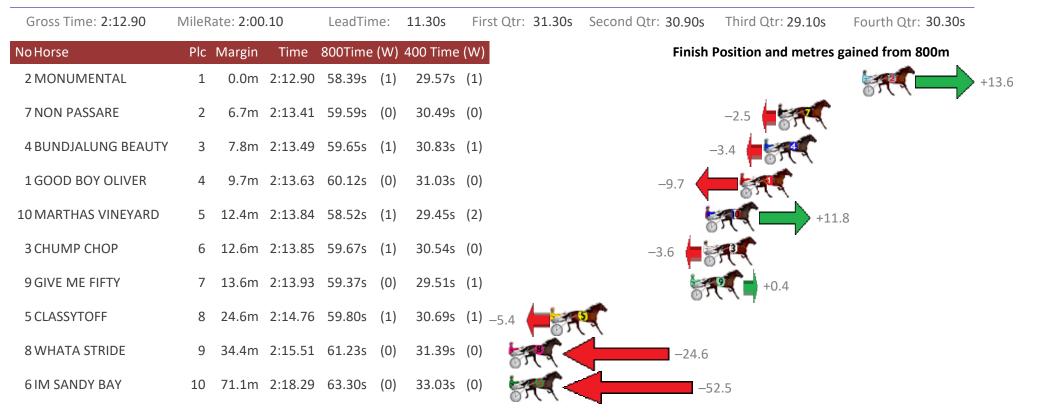

#### Redcliffe Race 4 Distance 1780m

Wednesday, 31 July 2019

| Gross Time: 2:14.00 | MileRate: 2:01.10 |        | LeadTime: |         | 11.70s | First Qtr: 30.50s | Second Qtr: 32.40s | Third Qtr: 29.60s | Fourth Qtr: 29.80s  |                  |
|---------------------|-------------------|--------|-----------|---------|--------|-------------------|--------------------|-------------------|---------------------|------------------|
| NoHorse             | Plc               | Margin | Time      | 800Time | (W)    | 400 Time          | (VV)               | Finish            | Position and metres | gained from 800m |
| 7 LETS DIG IT       | 1                 | 0.0m   | 2:14.00   | 59.06s  | (0)    | 29.44s            | (0)                |                   |                     | ÷4.6             |
| 1 WILD ABOUT TOWN   | 2                 | 0.2m   | 2:14.01   | 59.41s  | (0)    | 29.79s            | (0)                |                   | -0.2                | -                |
| 2 OUR DOUG          | 3                 | 0.8m   | 2:14.06   | 58.69s  | (1)    | 29.20s            | (2)                |                   |                     | +9.6             |
| 8 ZED EXPRESS       | 4                 | 1.4m   | 2:14.10   | 58.39s  | (1)    | 28.94s            | (2)                |                   |                     | +13.6            |
| 4 ZARAS ALL SMILES  | 5                 | 4.4m   | 2:14.33   | 59.27s  | (1)    | 29.77s            | (1)                |                   | 57                  | +1.8             |
| 10 SUPREME BANNER   | 6                 | 5.8m   | 2:14.43   | 59.15s  | (0)    | 29.55s            | (0)                |                   | 57 C                | +3.4             |
| 5 WRITEABOUTCHELSEA | 7                 | 6.3m   | 2:14.47   | 59.73s  | (1)    | 30.27s            | (1)                |                   | -4.5                |                  |
| 6 MOONLIGHT BUTCHER | 8                 | 8.8m   | 2:14.66   | 58.51s  | (1)    | 29.16s            | (1)                |                   | 5. C                | +12.0            |
| 3 DOOLITTLE DOOFY   | 9                 | 24.0m  | 2:15.79   | 60.16s  | (0)    | 30.50s            | (0) -10.2          | <b>PT</b>         |                     | -                |