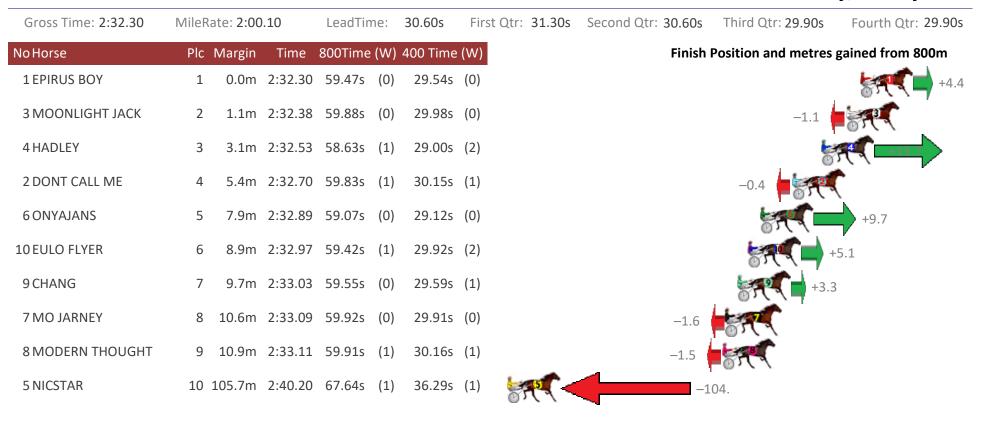

#### Redcliffe Race 2 Distance 2040m

Wednesday, 24 July 2019

Sectionals Powered by