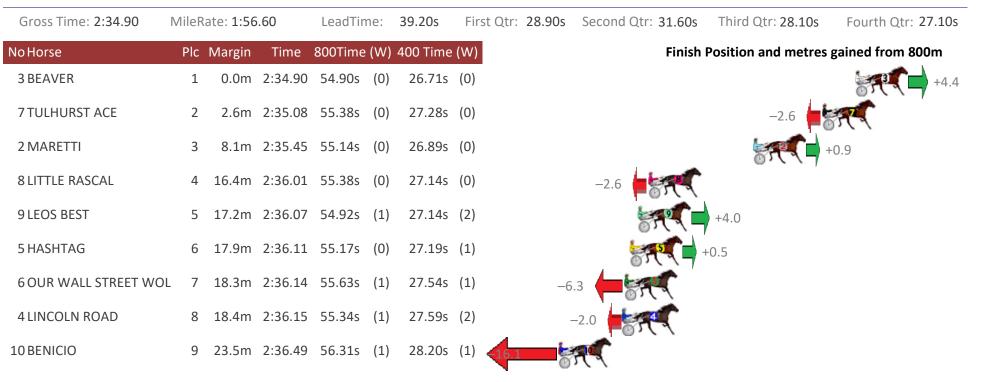

#### Albion Park Race 4 Distance 2138m

## Saturday, 6 July 2019

Sectionals Powered by