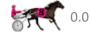

#### Redcliffe Race 3 Distance 1780m

### **Sunday, 30 June 2019**

| Gross Time: 2:11.90 | MileRate: 1:59.30 | LeadTime: 11.   | 1.10s First Qtr: 29.50s   | Second Qtr: 30.80s Third Qtr: 29.70s Fourth Qtr: 30.80s |
|---------------------|-------------------|-----------------|---------------------------|---------------------------------------------------------|
| No Horse            | Plc Margin Time   | 800Time (W) 400 | 00 Time (W)               | Finish Position and metres gained from 800m             |
| 7 KISS CAM          | 1 0.0m 2:11.90    | 58.73s (1) 3    | 30.00s (4)                | +23.4                                                   |
| 6 MIRACLESDOAPPEN   | 2 1.1m 2:11.98    | 60.58s (0) 3    | 30.88s (0)                | -1.1                                                    |
| 1 WECANONLYHOPE     | 3 4.0m 2:12.21    | 59.96s (0) 3    | 30.35s (0)                | +7.2                                                    |
| 2 TELL THE FUTURE   | 4 4.1m 2:12.22    | 60.36s (0) 3    | 30.72s (0)                | +1.9                                                    |
| 8 PURPLE SHADES     | 5 11.3m 2:12.77   | 60.11s (0) 3    | 30.56s (0)                | +5.1                                                    |
| 9 ELZBOY            | 6 12.4m 2:12.85   | 60.05s (1) 3    | 31.28s (3)                | +6.0                                                    |
| 4 ALL GOOD WALLY    | 7 16.6m 2:13.18   | 61.71s (1) 3    | 31.85s (1) −16.0 <b>(</b> |                                                         |
| 5 DOOLITTLE DOOFY   | 8 26.3m 2:13.93   | 61.49s (1) 3    | 31.76s (1)                | -13.1                                                   |
| 3 SOCIAL MEDIA      | 9 27.9m 2:14.05   | 62.22s (1) 3    | 32.46s (2)                | -22.7                                                   |