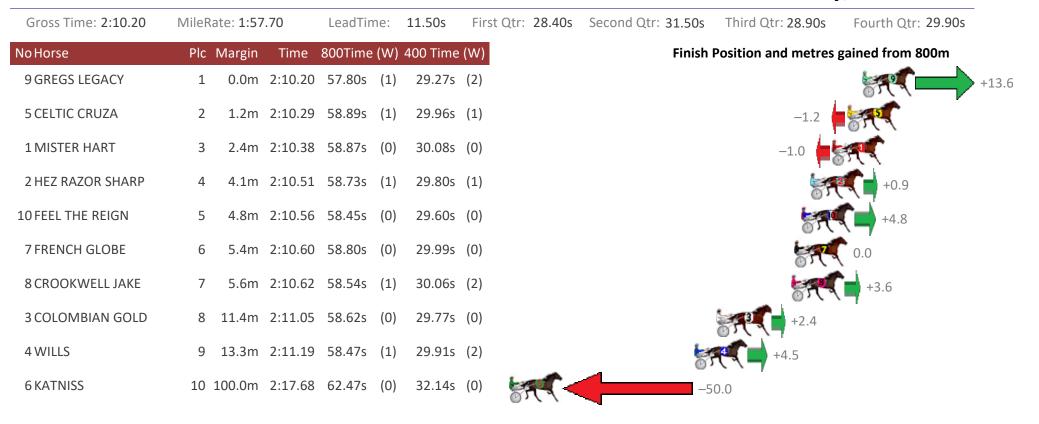

### Redcliffe Race 4 Distance 1780m

# Thursday, 20 June 2019

|                      |                   |                 |                         | •                                      |                   |
|----------------------|-------------------|-----------------|-------------------------|----------------------------------------|-------------------|
| Gross Time: 2:09.10  | MileRate: 1:56.70 | LeadTime: 11.   | 1.30s First Qtr: 29.80s | Second Qtr: 29.70s Third Qtr: 28.80s F | ourth Qtr: 29.50s |
| NoHorse              | Plc Margin Time   | 800Time (W) 400 | 0 Time (W)              | Finish Position and metres gair        | ned from 800m     |
| 8 COBBLER LANE       | 1 0.0m 2:09.1     | 0 58.27s (1) 2  | 29.50s (0)              |                                        | +0.4              |
| 7 SIR SEMPER FIDELIS | 2 13.2m 2:10.0    | 7 58.58s (1) 2  | 29.68s (2)              | -3.8                                   |                   |
| 1 SCOTT TOM          | 3 15.2m 2:10.2    | 2 59.09s (0) 2  | 29.41s (1)              | -10.8                                  |                   |
| 10 WEE JIMMY         | 4 16.4m 2:10.3    | 1 58.17s (1) 2  | 29.77s (3)              | <b>*1.8</b>                            |                   |
| 4 IM SUGAR COATED    | 5 19.7m 2:10.5    | 5 59.39s (1) 3  | 30.35s (1)              |                                        |                   |
| 6 NON PASSARE        | 6 37.9m 2:11.9    | 0 60.07s (0) 3  | 30.78s (3)              | -24.3                                  |                   |
| 5 MONTEREY JACK      | 7 40.3m 2:12.0    | 7 59.53s (1) 3  | 30.85s (4)              | -16.9                                  |                   |
| 9 ITS YOU NOT ME     | 8 42.6m 2:12.2    | 4 60.40s (1) 3  | 31.40s (2)              | -28.8                                  |                   |
| 2 TOTAL DELIRIUM     | 9 50.9m 2:12.8    | 5 61.37s (0) 3  | 31.73s (0) 🛛 🐖          | -42.1                                  |                   |
| 3 HALLY GUINEVERE    | 10 112.3m 2:17.3  | 8 66.48s (0) 3  | 36.78s (0)              | -112.                                  |                   |