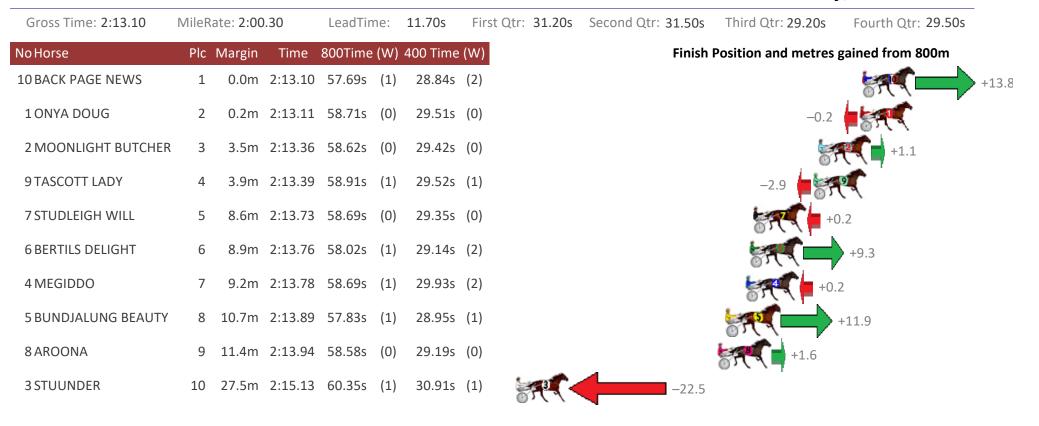

### Redcliffe Race 6 Distance 1780m

Wednesday, 19 June 2019

Sectionals Powered by