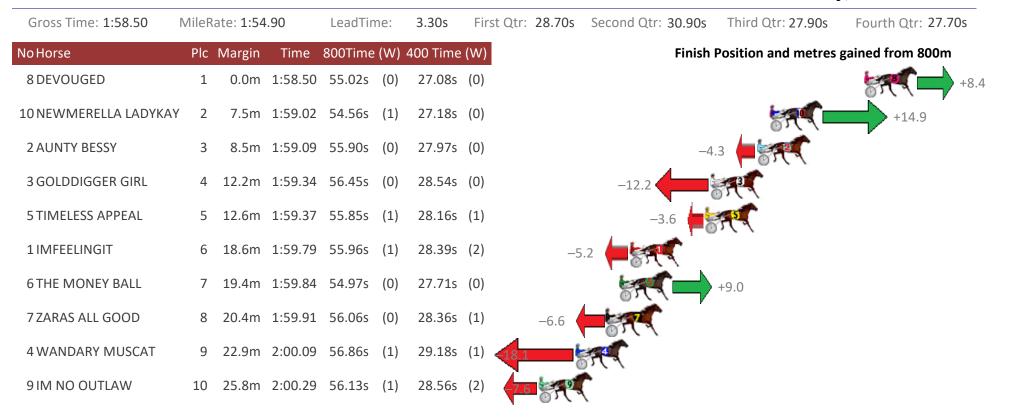

58.63s    | (1) | 29.43s   | (2)     |             | -3.2     |               |                 |                 |             |
| 9 HOLLIE            | 7                 | 23.4m  | 2:01.82 | 59.10s    | (0) | 29.94s   | (0)     | -9.6        | F.C.     |               |                 |                 |             |
| 1 SIR BULSKI        | 8                 | 29.8m  | 2:02.29 | 60.25s    | (0) | 31.08s   | (0)     | 57.         |          | -25.4         | Ļ               |                 |             |
| 2 OUR RIDGY DIDGE   | 9                 | 68.3m  | 2:05.12 | 62.71s    | (1) | 33.95s   | (2)     | ST.         | <u>ڊ</u> | -5            | 59.1            |                 |             |



Sectionals Powered by



#### Albion Park Race 5 Distance 1660m

Tuesday, 11 June 2019





Sectionals Powered by



# Albion Park Race 6 Distance 1660m

Tuesday, 11 June 2019

| Gross Time: 1:57.70 | MileRate: 1:54.10 | LeadTime:    | 3.30s       | First Qtr: 28.40s | Second Qtr: 30.00 | s Third Qtr: 27.80s   | Fourth Qtr: 28.20s |
|---------------------|-------------------|--------------|-------------|-------------------|-------------------|-----------------------|--------------------|
| NoHorse             | Plc Margin Time   | 800Time (W)  | 400 Time (\ | <b>vv</b> )       | Finis             | h Position and metres | gained from 800m   |
| 8 IMA BIRUBI BOY    | 1 0.0m 1:57.70    | ) 55.71s (O) | 27.89s (    | 0)                |                   |                       | +4.2               |
| 1 THATS HOW WEROLL  | 2 0.4m 1:57.73    | 3 56.03s (0) | 28.23s (    | 0)