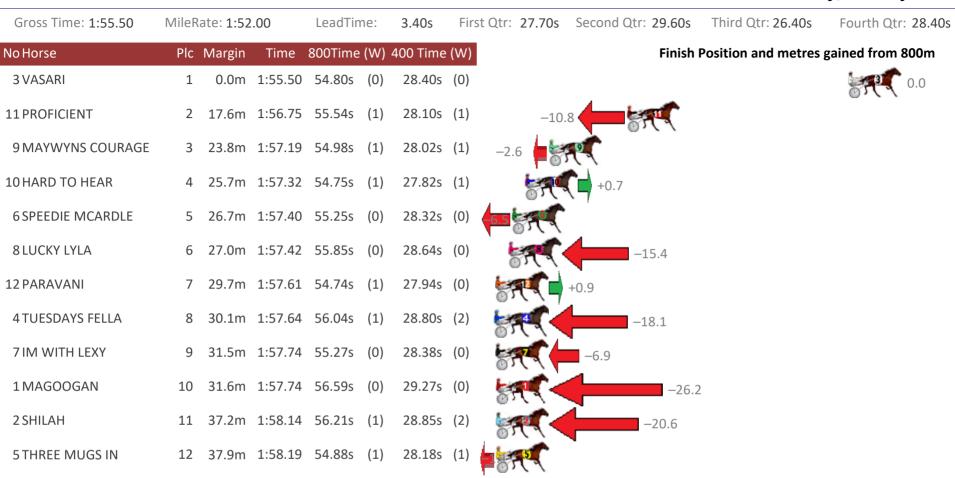

#### Albion Park Race 9 Distance 1660m

Pit Harness Analyser Master harness racing with the power of sectionals Owners, Trainers and Punters - Check out what's new at www.pidata.com.au

The Racing Queensland Board (trading as Racing Queensland) and provider are not responsible for the completeness or accuracy of any of the information contained herein, and makes no representations about its suitability for any purpose.