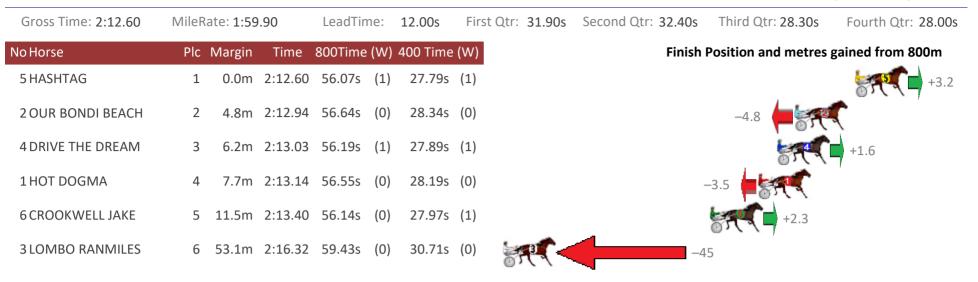

# Redcliffe Race 3 Distance 1780m

| Redcli              | tte Race 3 Dist   | lance 1780m                 | Friday, 17 May 2019                                            |
|---------------------|-------------------|-----------------------------|----------------------------------------------------------------|
| Gross Time: 2:11.80 | MileRate: 1:59.20 | LeadTime: 11.10s First Qtr: | 30.30s Second Qtr: 30.50s Third Qtr: 29.10s Fourth Qtr: 30.80s |
| No Horse            | Plc Margin Time   | 800Time (W) 400 Time (W)    | Finish Position and metres gained from 800m                    |
| 5 ELZBOY            | 1 0.0m 2:11.80    | 58.88s (0) 29.69s (0)       | +1:                                                            |
| 10 MO JARNEY        | 2 1.3m 2:11.90    | 58.60s (1) 30.01s (2)       | +17.3                                                          |
| 4 MONTANA CHIEF     | 3 4.5m 2:12.15    | 59.83s (1) 31.04s (1)       | +0.9                                                           |
| 8 ZENMACH           | 4 4.8m 2:12.17    | 59.51s (1) 30.69s (1)       | +5.2                                                           |
| 9 FLYING WINGARD    | 5 7.8m 2:12.40    | 59.41s (1) 30.57s (1)       | +6.6                                                           |
| 3 GRINYDONTCHA      | 6 14.5m 2:12.92   | 60.33s (0) 31.18s (0)       | -5.7                                                           |
| 6 NICSTAR           | 7 15.3m 2:12.98   | 59.71s (2) 31.75s (2)       | +2.5                                                           |
| 2 TAFFY BOY         | 8 17.4m 2:13.14   | 60.87s (0) 31.75s (0)       | -13.0                                                          |
| 1 DASHING HANNAH    | 9 26.6m 2:13.85   | 61.89s (0) 32.85s (0)       | -26.6                                                          |
|                     |                   |                             | -                                                              |