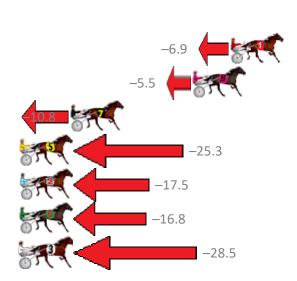

#### Albion Park Race 3 Distance 2138m

# Thursday, 9 May 2019

| Gross Time: 2:38.50 | MileR | ate: 1:59 | 0.30    | LeadTir | ne: | 38.60s   | First Qtr: 31.30s | Second Qtr: 30.60s | Third Qtr: 29.50s   | Fourth Qtr: 28.50s |
|---------------------|-------|-----------|---------|---------|-----|----------|-------------------|--------------------|---------------------|--------------------|
| No Horse            | Plc   | Margin    | Time    | 800Time | (W) | 400 Time | (W)               | Finish             | Position and metres | gained from 800m   |
| 3 DOOLITTLE DOOZZIE | 1     | 0.0m      | 2:38.50 | 58.00s  | (0) | 28.50s   | (0)               |                    |                     | 0.0                |
| 1 MUCHO GUAPA       | 2     | 1.4m      | 2:38.60 | 57.80s  | (0) | 28.31s   | (0)               |                    |                     | +2.8               |
| 5 OUR DOUG          | 3     | 5.9m      | 2:38.92 | 57.46s  | (1) | 28.28s   | (2)               |                    | 87. E               | +7.5               |
| 4 LETS DIG IT       | 4     | 9.2m      | 2:39.16 | 58.04s  | (1) | 28.84s   | (2)               | -0.                | 6                   | ·                  |
| 2 MOLLY MONTANA     | 5     | 11.5m     | 2:39.32 | 58.22s  | (0) | 28.74s   | (0)               | -3.1               |                     |                    |
| 7 POINT OH FIVE     | 6     | 15.1m     | 2:39.58 | 57.80s  | (1) | 28.55s   | (1)               |                    | +2.7                |                    |
| 6 SIXPENNY RED      | 7     | 54.2m     | 2:42.36 | 61.63s  | (1) | 32.09s   | (1)               | -5                 | 0.0                 |                    |